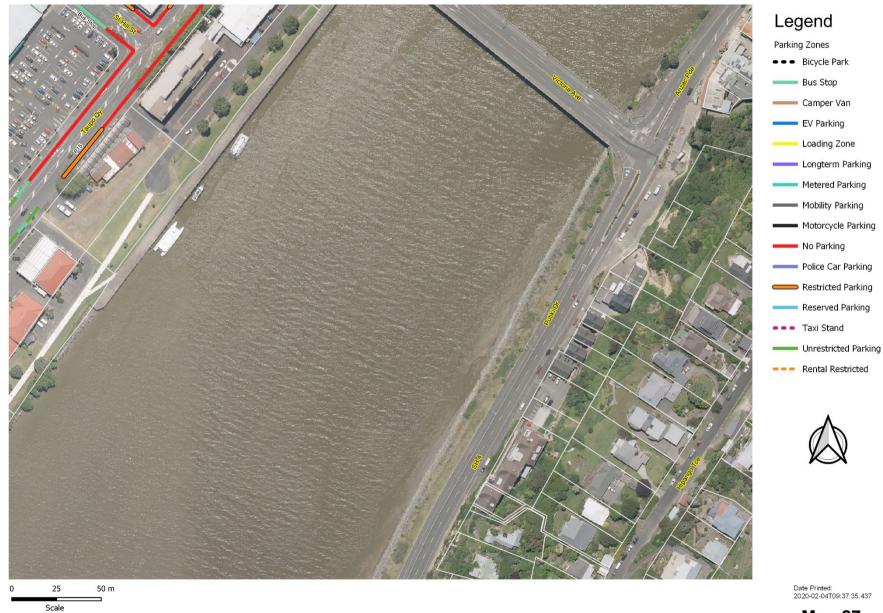

conditions of the approval. |
| •     | A person holding and displaying a valid special approval                                                         | May park subject to the conditions of the approval                                                                                                                               |
| •     | Subject to compliance with conditions of the approval                                                            |                                                                                                                                                                                  |

# Schedule 1 -Maps



**Key to Maps** 





















Map 10



**Map 11** 





Map 13



**Map 14** 









**Map 18** 



**Map 19** 

















**Map 27**