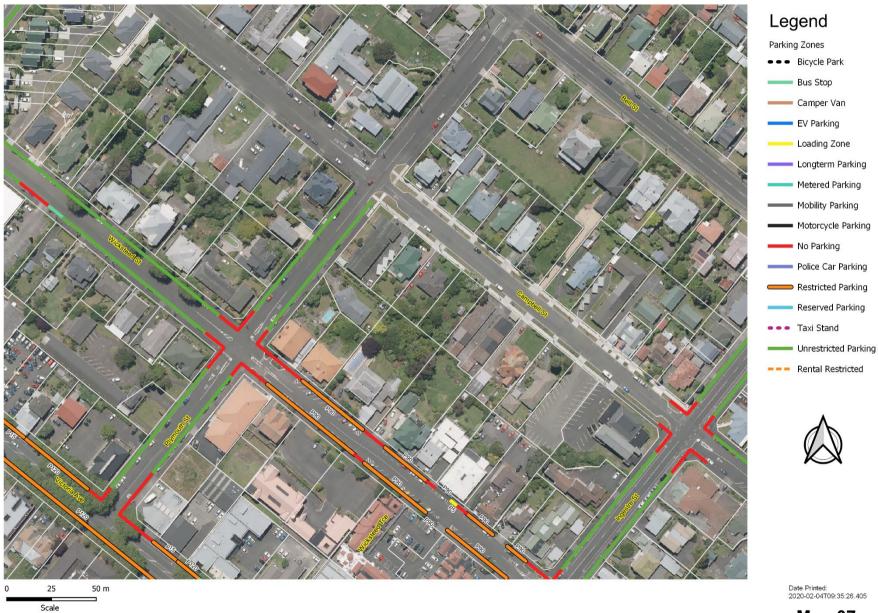

commercial realtors may park without the payment of the applicable tariff for up to 30minutes subject to the conditions of the approval. |
| •     | A person holding and displaying a valid special approval                                                         | May park subject to the conditions of the approval                                                                                                                               |
| •     | Subject to compliance with conditions of the approval                                                            |                                                                                                                                                                                  |

# Schedule 1 -Maps



**Key to Maps** 





















Map 10



**Map 11** 





Map 13



**Map 14** 









**Map 18** 



**Map 19** 

















**Map 27**