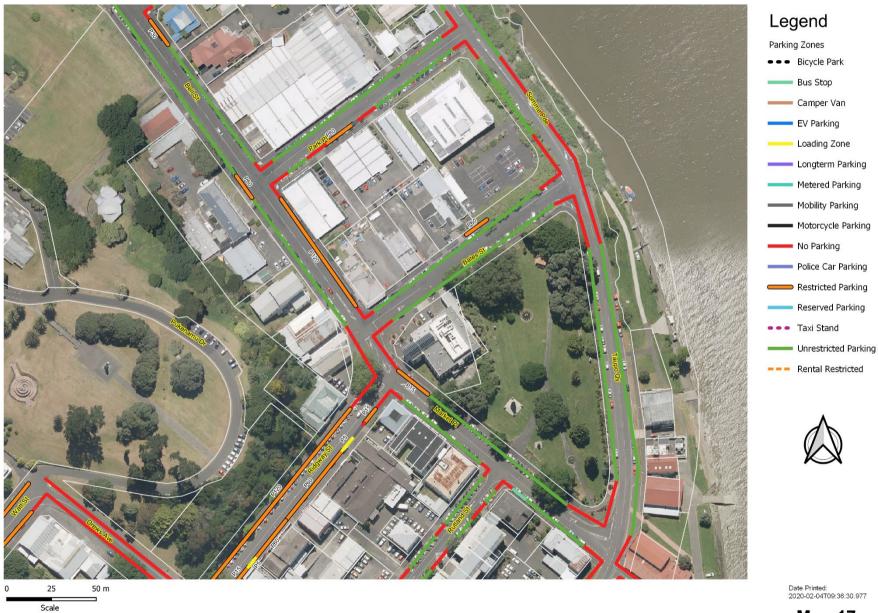

able tariff for up to 30minutes subject to the conditions of the approval. |
| •     | A person holding and displaying a valid special approval                                                         | May park subject to the conditions of the approval                                                                                                                               |
| •     | Subject to compliance with conditions of the approval                                                            |                                                                                                                                                                                  |

# Schedule 1 -Maps



**Key to Maps** 





















Map 10



**Map 11** 





Map 13



**Map 14** 









**Map 18** 



**Map 19** 

















**Map 27**