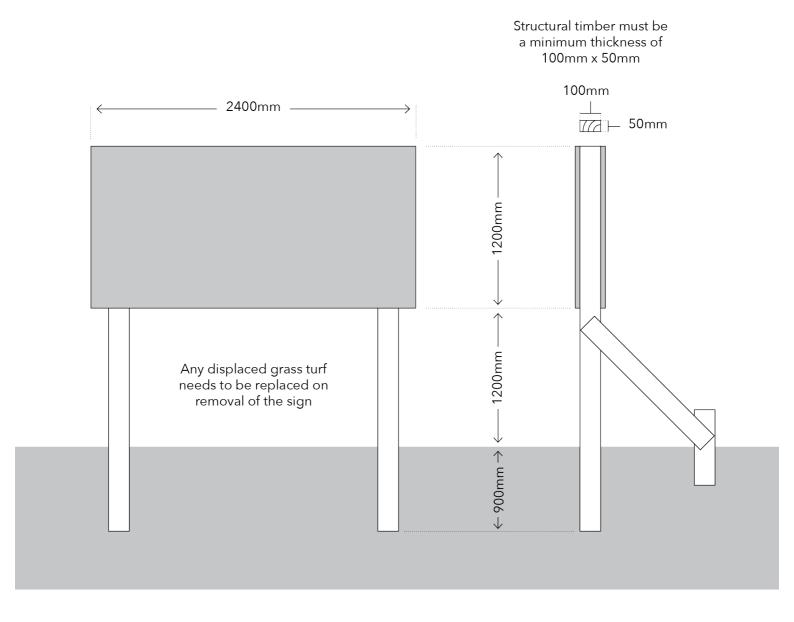

#### Further information pertaining to election signs:

- are exempt from the normal requirements for signs that relate to the activity undertaken on a site.
- shall not be attached above the highest point of the roof of any building on a display frontage street or a heritage structure.
- constructed on private property, which meet structure rules of the District Plan, may be constructed without a Resource Consent.
- that exceed the size and dimensions shown on drawing CSG-006 (see attached: 2400mmm wide by 1200mm high), may require Building Consent.

# Dimensions and Construction of Temporary Signage

# **Please Note:**

Signs that exceed the size and dimensions shown (2400mmm wide by 1200mm high), may require Building Consent. Please contact Council for further information.

# **IDENTIFIED SAFETY HAZARD: POST HOLES**

It is the responsibility of those removing the sign(s) to ensure that **ALL post holes** on the Designated Council Reserve sites **are filled in (and compacted)** at the time the sign(s) are removed.

Soil to fill the post holes **is not** to be taken from Council Gardens.

Costs incurred by Council to fix post holes may result in applicant(s) being charged accordingly.