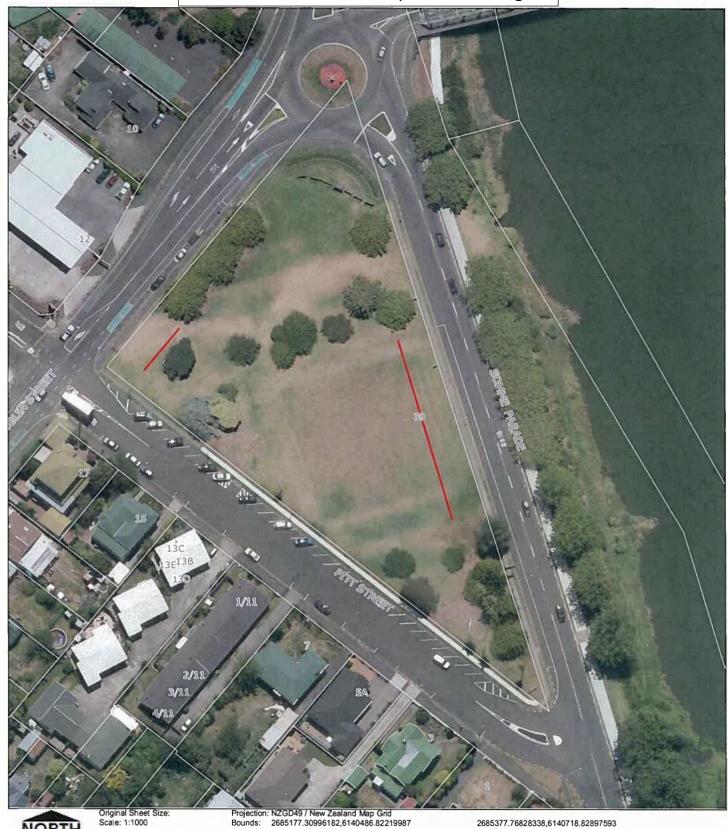

# Map 1 – Cornmarket Reserve

Red line indicates area for placement of signs

Digital map data sourced from Land Information New Zealand CROWN COPYRIGHT RESERVED.

The information displayed in the GIS has been taken from Wanganui District Council's databases and maps.

It is made available in good faith but its accuracy or completeness is not guaranteed.

If the information is relied on in support of a resource consent it should be verified independently.

Red line indicates area for placement of signs Map 3 – Anzac Parade (opposite Hakeke St)