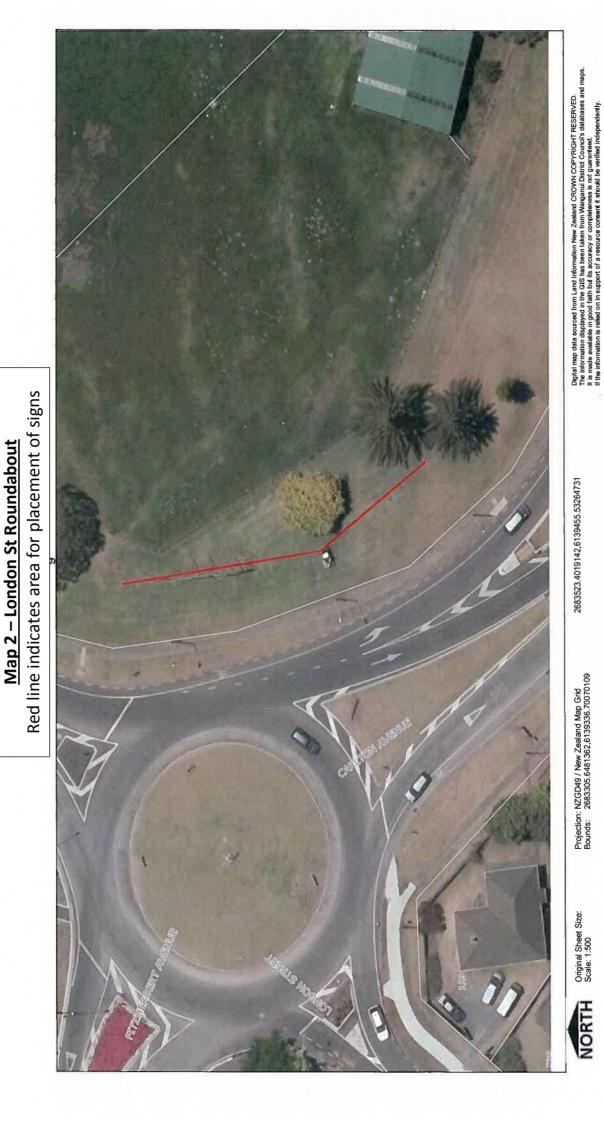

It is made available in good faith but its accuracy or completeness is not guaranteed.

If the information is relied on in support of a resource consent it should be verified independently.

Red line indicates area for placement of signs Map 3 – Anzac Parade (opposite Hakeke St)