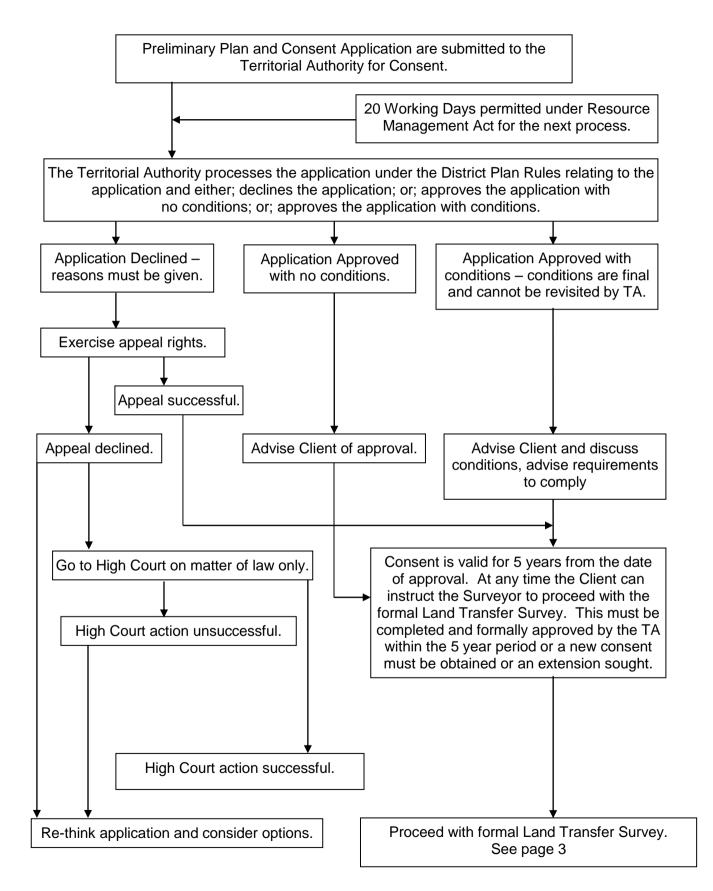

#### C. The Consent Authority's Part in the Process

This chart details the process the subdivision application has to follow at the Consent Authority to the stage of approval (with or without conditions) or is declined. Once the consent is granted, the surveyor has 5 years to prepare and submit the full Land Transfer survey to the TA for approval; otherwise a new consent will be required.

# The Consent Authority's Part in the Process

The Land Transfer Survey