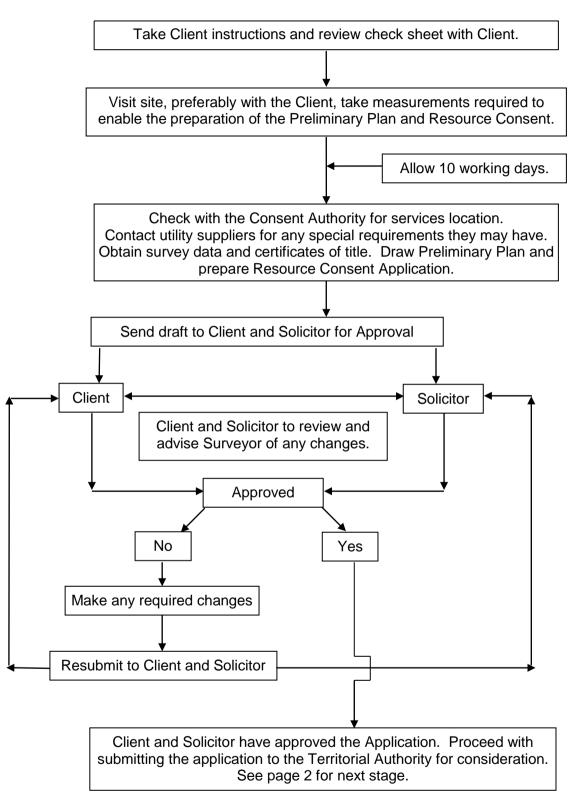

#### B. Detailed Subdivision Flow Chart

This chart shows the process the surveyor must undertake (in more detail) in order for the proposed subdivision application to be lodged with the TA.

## **Detailed Subdivision Flow Chart**