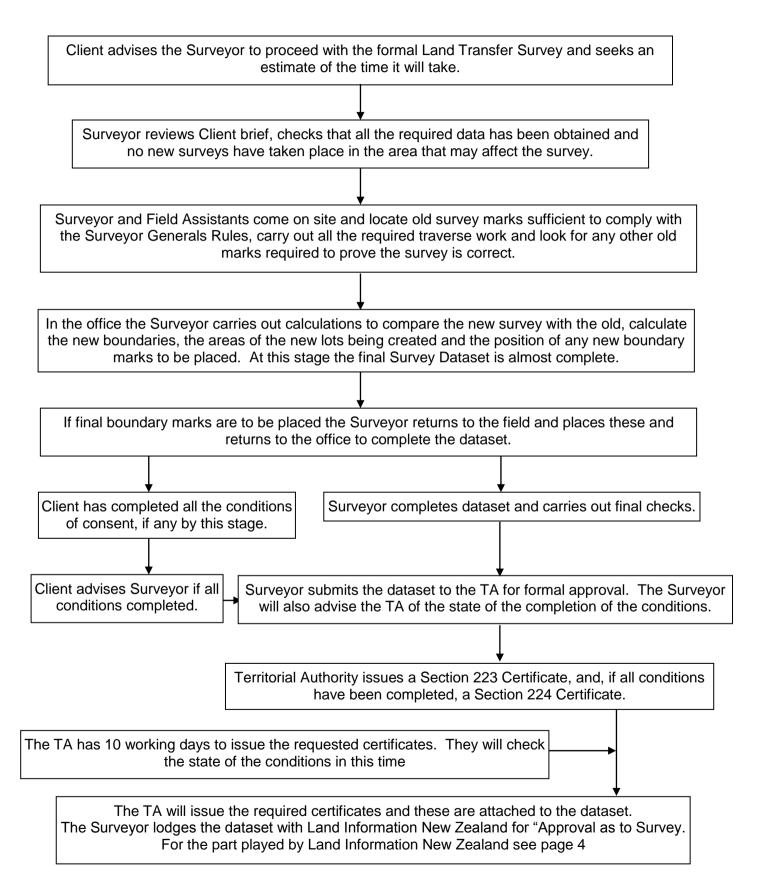

#### D. The Land Transfer Survey

Once the subdivision has been approved (with our without conditions) by the TA, the surveyor can then proceed to a full Land Transfer survey of the site and prepare the dataset ready to send to LINZ. This chart outlines this process (including survey fieldwork and the issuing of s223 and s224 certificates by the TA).

# The Consent Authority's Part in the Process

The Land Transfer Survey