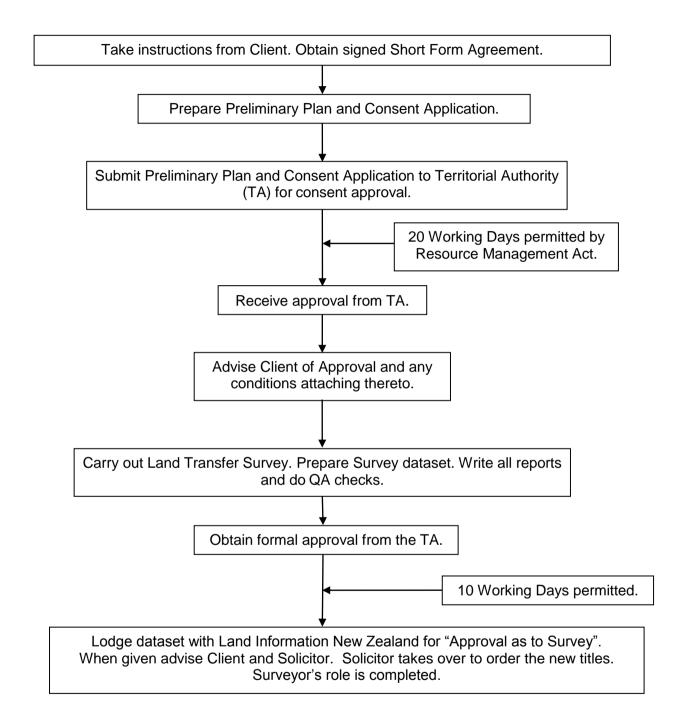

#### A. Basic Steps in a Subdivision

This flow chart outlines the basic steps that a surveyor must undertake in order to carry out a subdivision. This includes dealing with the Territorial Authority (TA) and Land Information New Zealand (LINZ).

## **Basic Steps in a Subdivision**