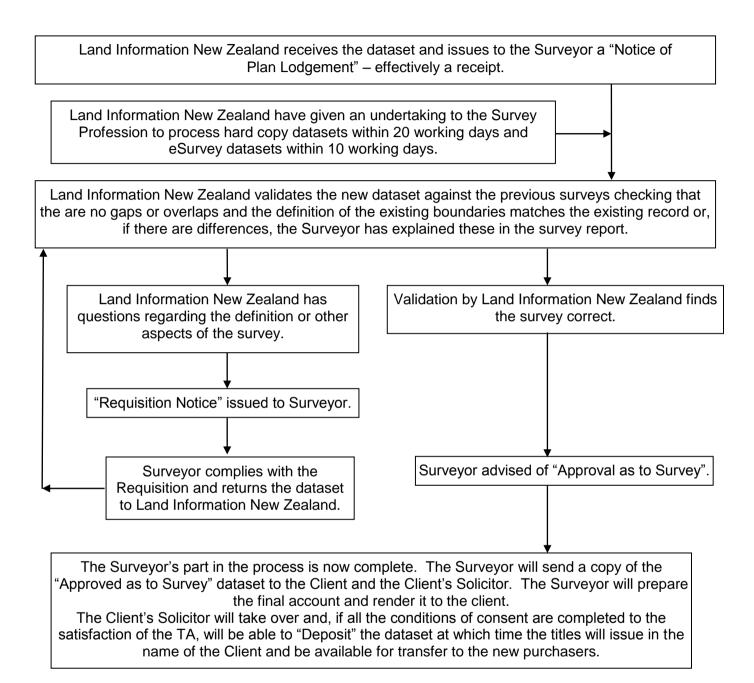

#### E. The Land Information New Zealand (LINZ) Process

This chart details the process that LINZ undertakes in order to ensure that the survey dataset that has been sent in by the surveyor is correct. Once the dataset is approved by LINZ, the surveyor's job is finished and a solicitor will deal with getting the Titles issued.

### **The Land Information New Zealand Process**