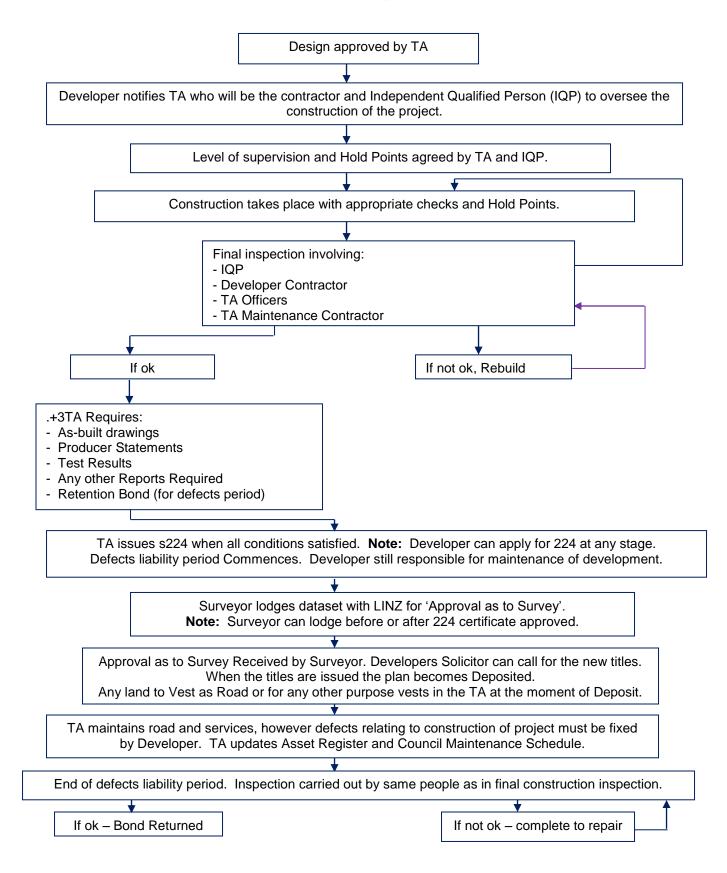

#### F. Process of Vesting Assets in Council

This chart details the process of construction approval, the s224 certificate approval and the vesting of assets in the TA.

### Process of Vesting Assets in Council