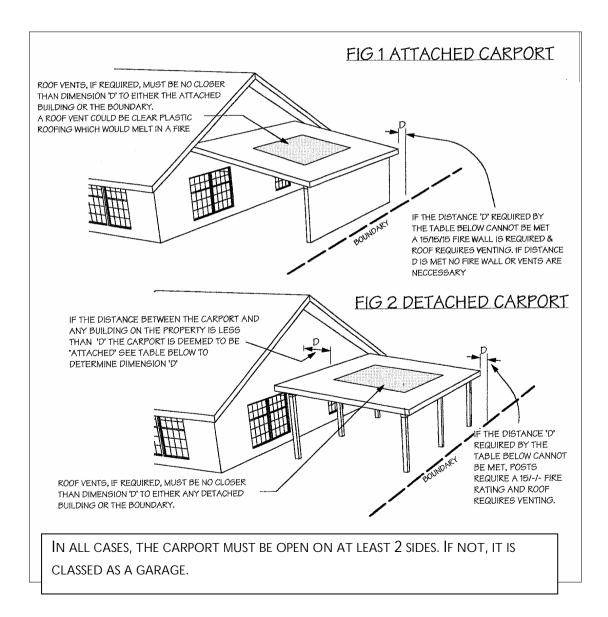

## **Carport fire protection**

The four Acceptable Solutions to the NZBC for fire protection were replaced with a single document (C/AS1) in June 2001. There are some new requirements for carports. These are illustrated on the right.

## Carport fire protection

| FIRE PROTECTION REQUIRED   |                          |                                                                                                      |  |
|----------------------------|--------------------------|------------------------------------------------------------------------------------------------------|--|
| Protection required i      |                          |                                                                                                      |  |
| distance 'D' is not met    |                          |                                                                                                      |  |
| Total roof<br>area         | Required<br>distance 'D' | Detached<br>carport                                                                                  |  |
| Less than 40m <sup>2</sup> | 300mm                    | Posts require<br>15/-/- protection <sup>1</sup><br>+Roof venting <sup>2</sup> to<br>15% of roof area |  |
| More than 40m <sup>2</sup> | 1000mm                   |                                                                                                      |  |

| FIRE PROTECTION REQUIRED   |                          |                                                                                        |  |
|----------------------------|--------------------------|----------------------------------------------------------------------------------------|--|
| Protection required if     |                          |                                                                                        |  |
| distance 'D' is not met    |                          |                                                                                        |  |
| Total roof<br>area         | Required<br>distance 'D' | Attached<br>carport                                                                    |  |
| Less than 40m <sup>2</sup> | 300mm                    | 15/15/15<br>firewall <sup>3</sup><br>+Roof venting <sup>2</sup> to<br>15% of roof area |  |
| More than 40m <sup>2</sup> | 1000mm                   |                                                                                        |  |