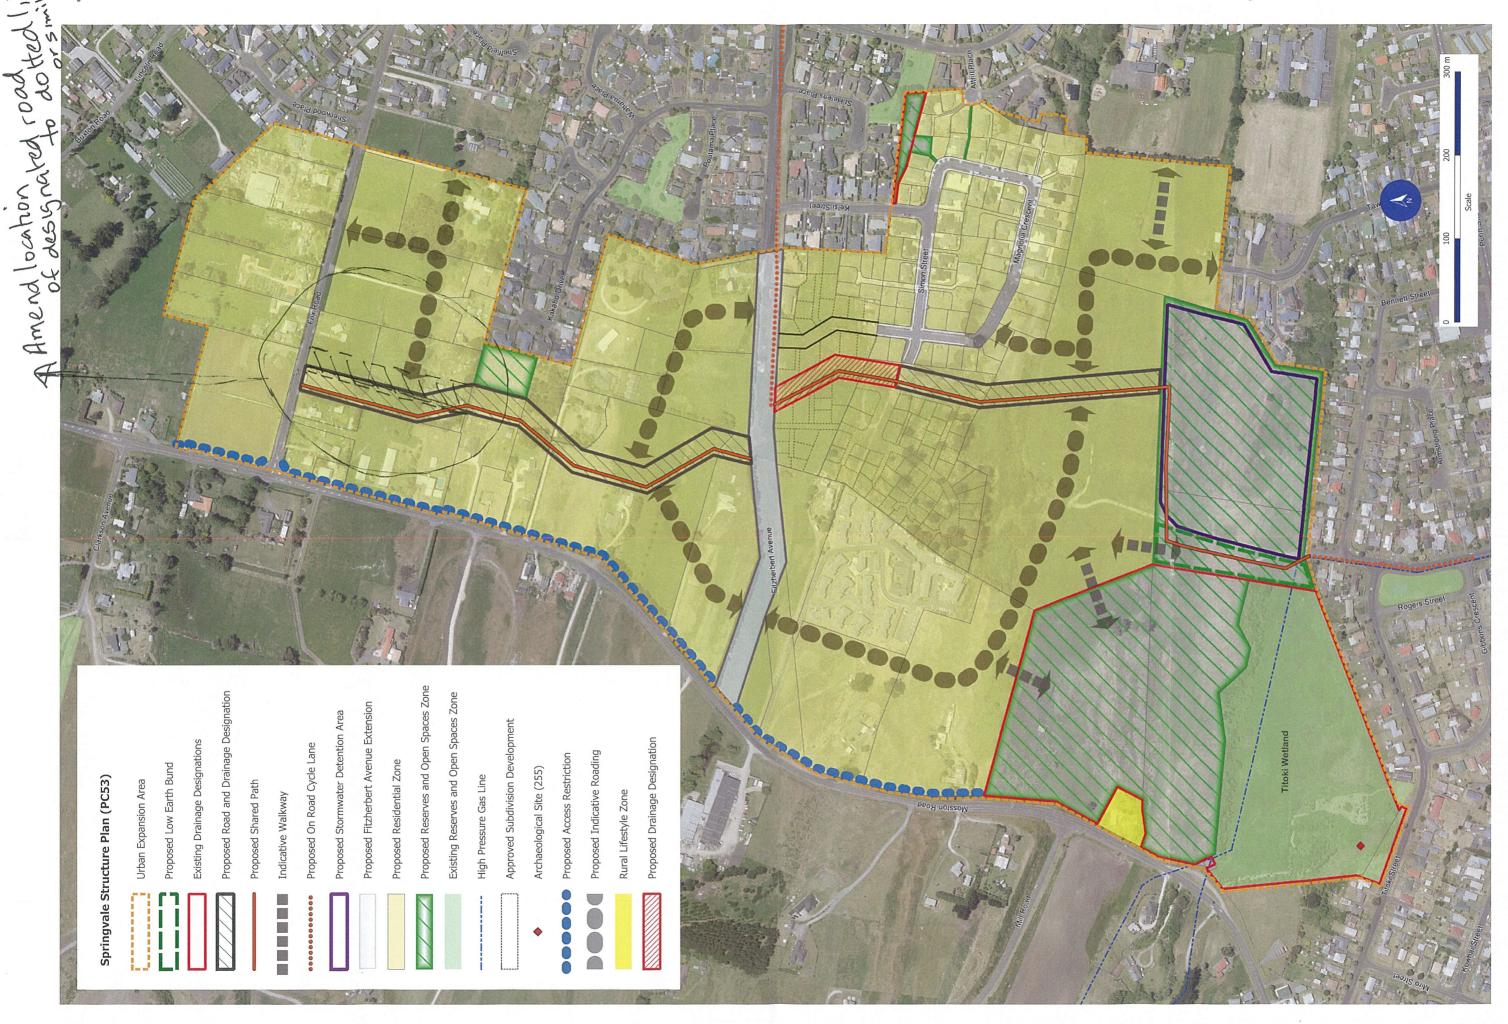

# <u>Further</u> Submission on a Publicly Notified Plan Change to the Whanganui District Plan

| Name: (print in full)                                                                                                                                                                                                                                                                                                                                                                                                                                                                                                                                                                                    | Resource Management Act 1991 In accordance with Form 6 – RM (Forms, Fees and Procedure) Regulations 2003                                                                                  |
|----------------------------------------------------------------------------------------------------------------------------------------------------------------------------------------------------------------------------------------------------------------------------------------------------------------------------------------------------------------------------------------------------------------------------------------------------------------------------------------------------------------------------------------------------------------------------------------------------------|-------------------------------------------------------------------------------------------------------------------------------------------------------------------------------------------|
| This is a further submission on Plan Change No                                                                                                                                                                                                                                                                                                                                                                                                                                                                                                                                                           | To: Whanganui District Council, PO Box 637, Whanganui                                                                                                                                     |
| 1. I support or oppose the submission of:                                                                                                                                                                                                                                                                                                                                                                                                                                                                                                                                                                | Name: (print in full) CRAIG JONATHAN MOFF (TT                                                                                                                                             |
| SUBMISSON NUMBER OF SUBMISSION AND SUBMISSION AND SUBMISSION NUMBER OF SUBMISSION NUMBER OF SUBMISSION OF THE PROPOSED DESIGNATION ON MY BOUNDARY  (Clearly indicate which parts of the original submission you support or oppose, together with any relevant provisions of the Proposed Plan Change. Use additional pages if required)  3. The reasons for my / our support or opposition are: (Please state in summary the nature of your submission giving clear reasons). It would be proposed for MY SECTION.  TO ENABLE SUBDIVISION TO CREATE SITES ON BOTH SIDES OF THE ROAD ON MY PROPERTY. THIS | This is a further submission on Plan Change No to the Whanganui District Plan. Closing Date:                                                                                              |
| (Clearly indicate which parts of the original submission you support or oppose, together with any relevant provisions of the Proposed Plan Change. Use additional pages if required)  3. The reasons for my / our support or opposition are: (Please state in summary the nature of your submission giving clear reasons). I. WOULD PREFER TO SEE IT MOVED TO THE MIDDLE OF MY SECTION TO ENABLE SUBDIVISION TO CREATE SITES ON BOTH SIDES OF THE ROAD ON MY PROPERTY. THIS WILL MEAN THE ROAD WILL ALSO (Use additional pages if required)                                                              | 61B KORDMIKO RD GONVIUE  SUBMISSON NUMBER OD 3  (Please state name and address of person making original submission and submission number of original submission)                         |
| with any relevant provisions of the Proposed Plan Change. Use additional pages if required)  3. The reasons for my / our support or opposition are: (Please state in summary the nature of your submission giving clear reasons). T. WOULD PREFER TO SEE IT MOVED TO THE MIDDLE OF MY SECTION TO ENABLE SUBDIVISION TO CREATE SITES ON BOTH SIDES OF THE ROAD ON MY PROPERTY. THIS WILL MEAN THE ROAD WILL ALSO (Use additional pages if required)                                                                                                                                                       | 2. The particular parts of the submission I / we support or oppose are: La C. ATTON  OF THE PROPOSED DESIGNATION ON MY BOUNDARY                                                           |
| of your submission giving clear reasons). I. WOULD PREFER TO SEE IT MOVED TO THE MIDDLE OF MY SECTION TO ENABLE SUBDIVISION TO CREATE SITES ON BOTH SIDES OF THE ROAD ON MY PROPERTY, THIS WILL MEAN THE ROAD WILL ALSO (Use additional pages if required)                                                                                                                                                                                                                                                                                                                                               | with any relevant provisions of the Proposed Plan Change. Use additional pages if                                                                                                         |
|                                                                                                                                                                                                                                                                                                                                                                                                                                                                                                                                                                                                          | of your submission giving clear reasons). I WOULD PREFER TO SEE IT MOVED TO THE MIDDLE OF MY SECTION TO ENABLE SUBDIVISION TO CREATE SITES ON BOTH SIDES OF THE ROAD ON MY PROPERTY, THIS |
|                                                                                                                                                                                                                                                                                                                                                                                                                                                                                                                                                                                                          | WILL MEAN THE ROAD WILL ALSO (Use additional pages if required)  CUT ACROSS MY NEIGHBOUR AT 113 A FOX RD                                                                                  |

## Plan Change 53 Further Sub: FS5

| 4.    | I seek the following decision from the Council (Give precise details):                                                                  |
|-------|-----------------------------------------------------------------------------------------------------------------------------------------|
| ***** | COUNCIL MOVE THE DESIGNATION ON MY                                                                                                      |
|       | LAND AS SHOWN ON ATTACHED MAP                                                                                                           |
|       |                                                                                                                                         |
|       |                                                                                                                                         |
|       | (Use additional pages if required)                                                                                                      |
| 5.    | I do/do not wish to be heard in support of this submission.                                                                             |
| 6.    | If others make a similar submission I <b>would /would not</b> be prepared to consider presenting a joint case with them at any hearing. |
| 7.    | Address for service:  61 B KOROMIKO RP  GONVILLE, WANGANUT 4501  Signature: C. MARRIAD                                                  |
|       | (Person making submission or person authorised to sign on behalf of person making submission)                                           |
|       | Day time phone No: 022 3/1 8093                                                                                                         |
|       | Email:                                                                                                                                  |
|       | Date: 16 819                                                                                                                            |