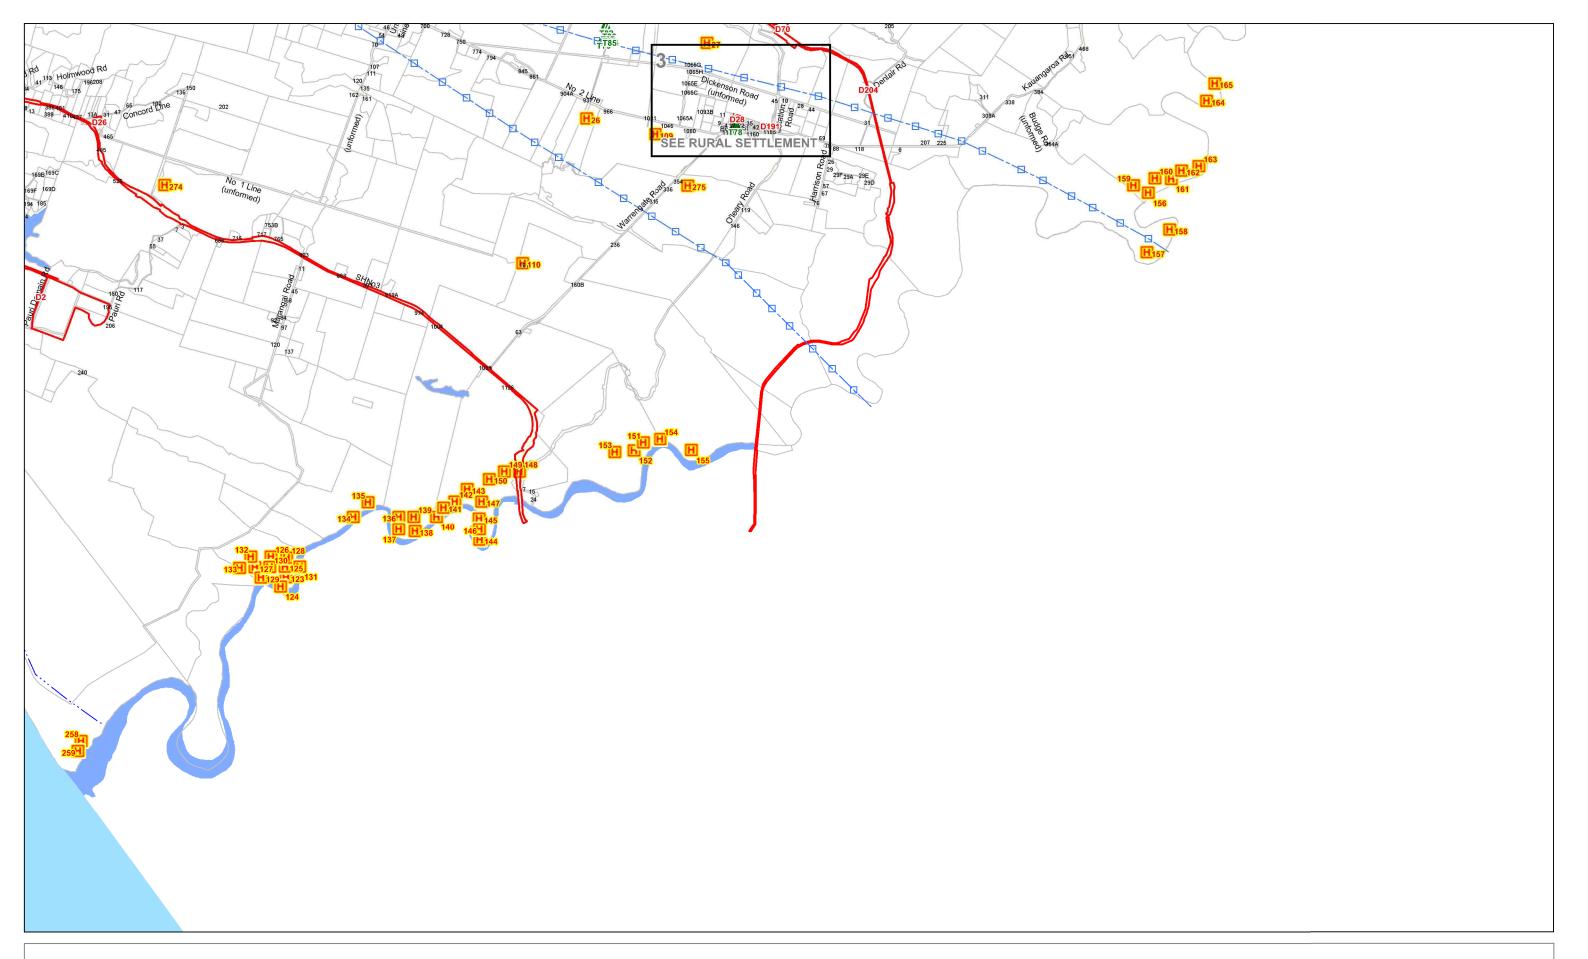

## Wanganui District Planning Maps - B Map

Scale 1:50,000 (note: This scale is retained only if printed as A3)

© 2012 Copyright Wanganui District Council Cadastral Information is derived from Land Information NZ Core Records System (CRS) CROWN COPY RIGHT RESERVED.

| w be | R19 | R20 |
|------|-----|-----|
| R21  | R22 |     |
|      |     |     |