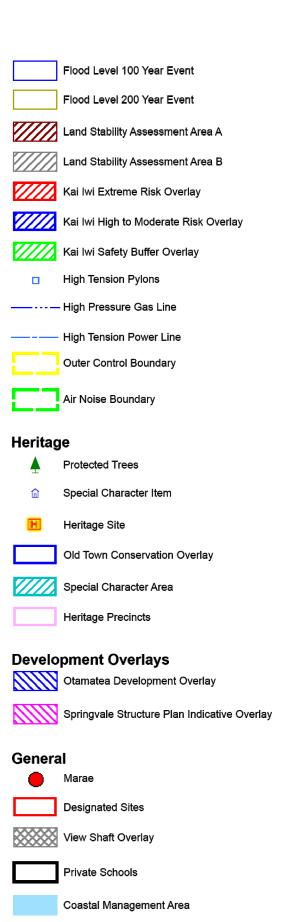

is derived from Land Information NZ Core Records System (CRS) CROWN COPY RIGHT RESERVED.

| W E | R15 | R16 |
|-----|-----|-----|
| R18 | R19 | R20 |
| R21 | R22 |     |



## Wanganui District Planning Maps - B Map

Scale 1:50,000 (note: This scale is retained only if printed as A3)

© 2012 Copyright Wanganui District Council Cadastral Information is derived from Land Information NZ Core Records System (CRS) CROWN COPY RIGHT RESERVED.

| W S | R15 | R16 |  |
|-----|-----|-----|--|
| R18 | R19 | R20 |  |
| R21 | R22 |     |  |



## **Wanganui District Planning Maps**

© 2012 Copyright Wanganui District Council. Cadastral Information is derived from Land Information NZ Core Records System (CRS) CROWN COPY RIGHT RESERVED.



4 Upokongaro Rural Settlements

## **DISTRICT PLAN MAPS KEY**