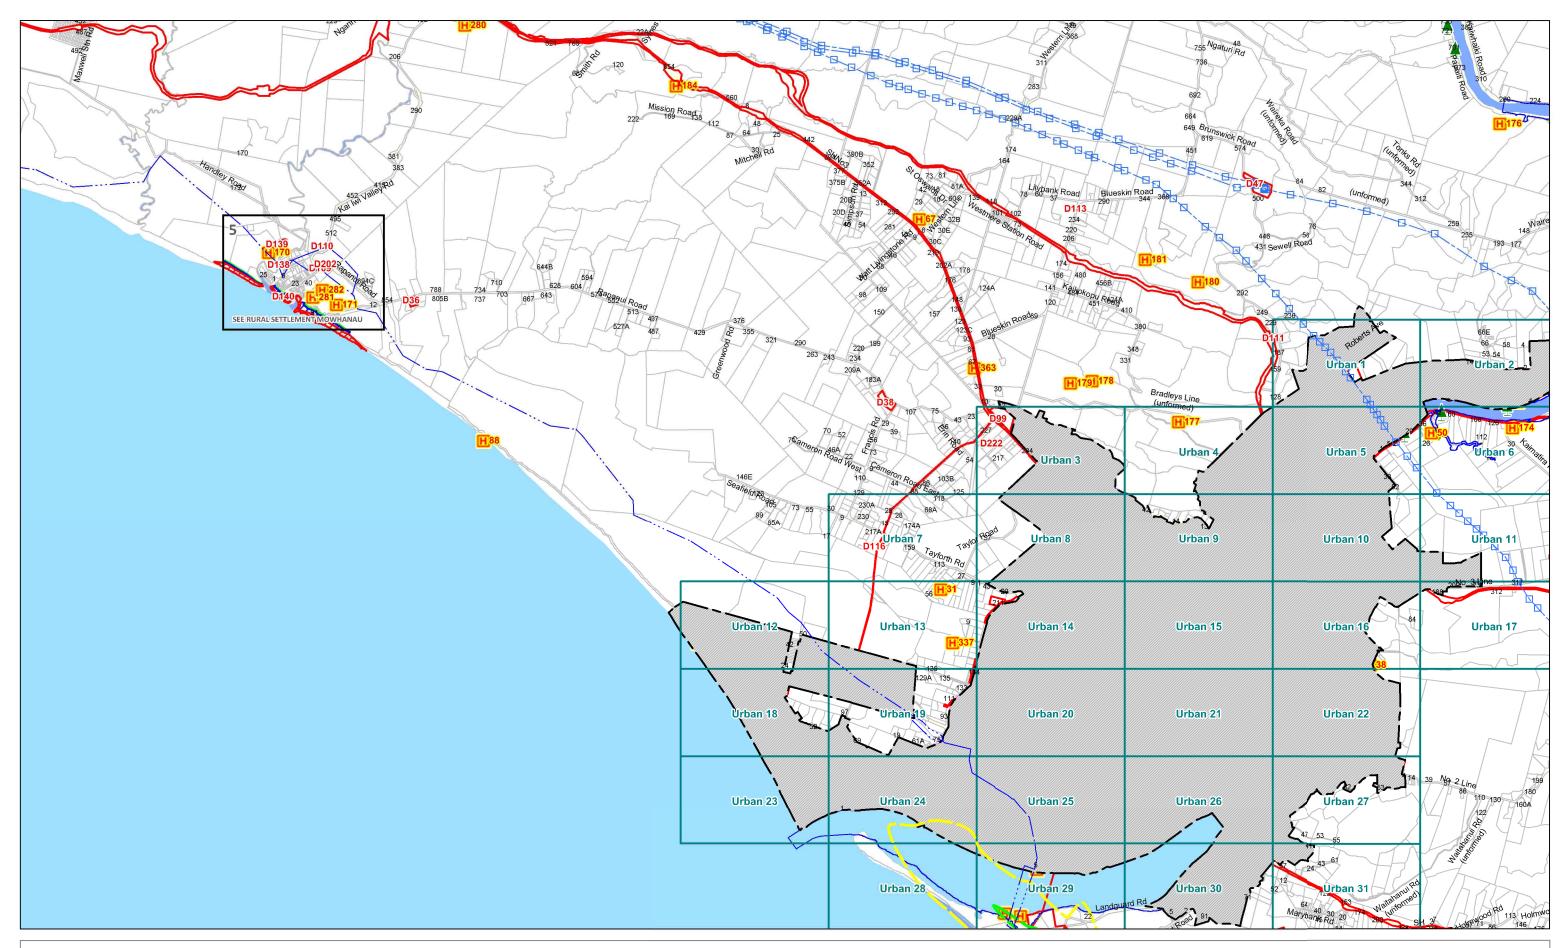

## Wanganui District Planning Maps - B Map

Scale 1:50,000 (note: This scale is retained only if printed as A3)

© 2012 Copyright Wanganui District Council Cadastral Information is derived from Land Information NZ Core Records System (CRS) CROWN COPY RIGHT RESERVED.