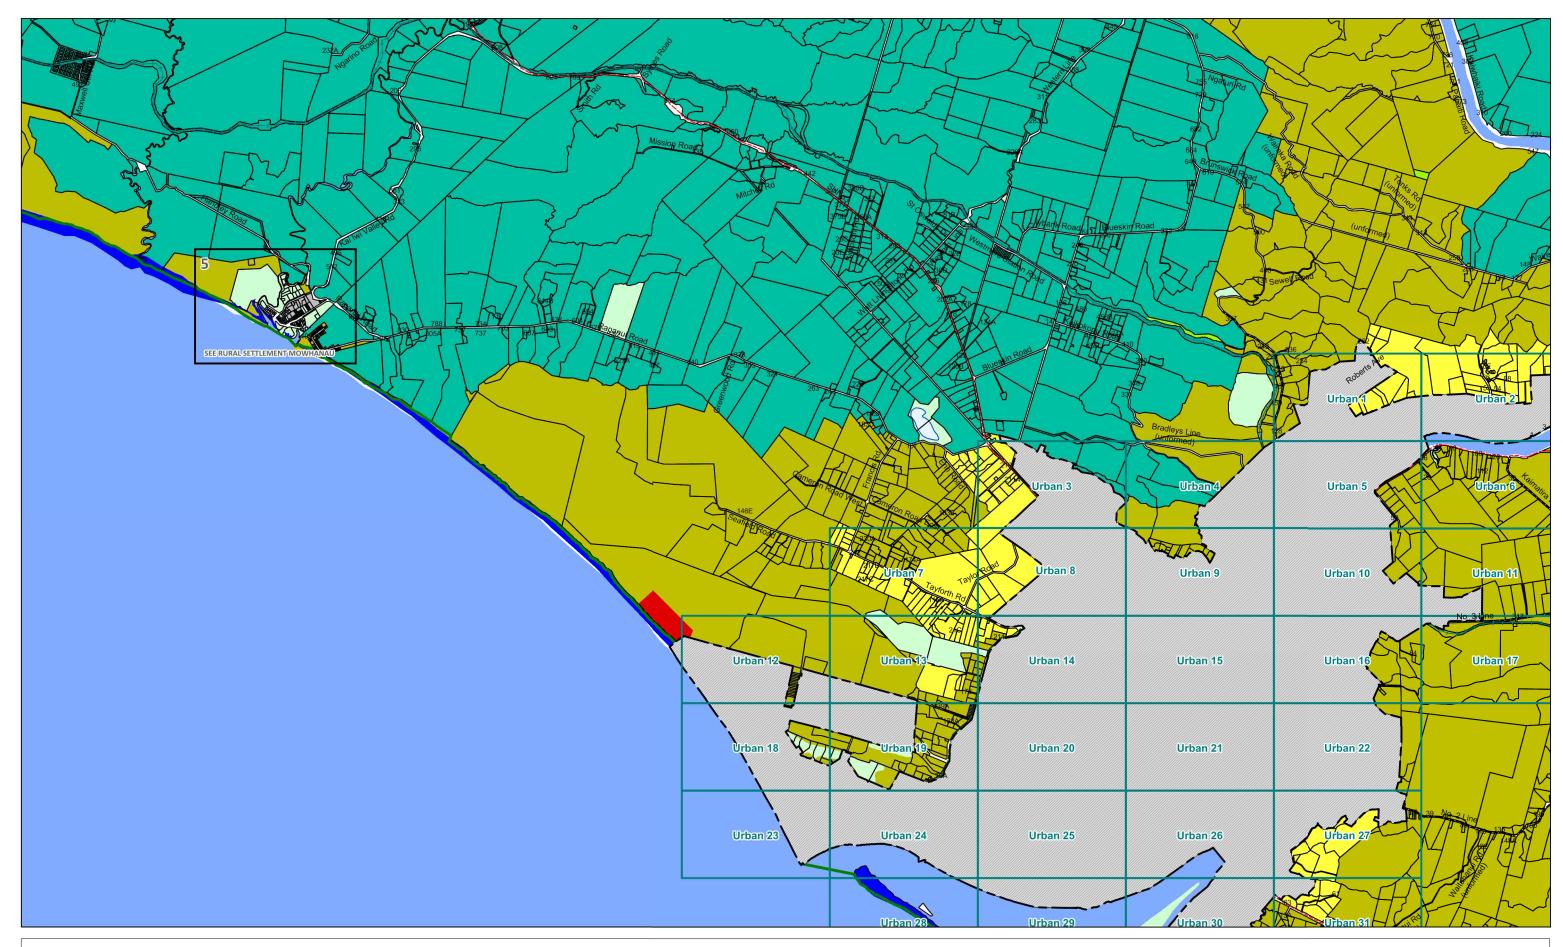

## Wanganui District Planning Maps - A Map

Scale 1:50,000 (note: This scale is retained only if printed as A3)

© 2012 Copyright Wanganui District Council Cadastral Information is derived from Land Information NZ Core Records System (CRS) CROWN COPY RIGHT RESERVED.