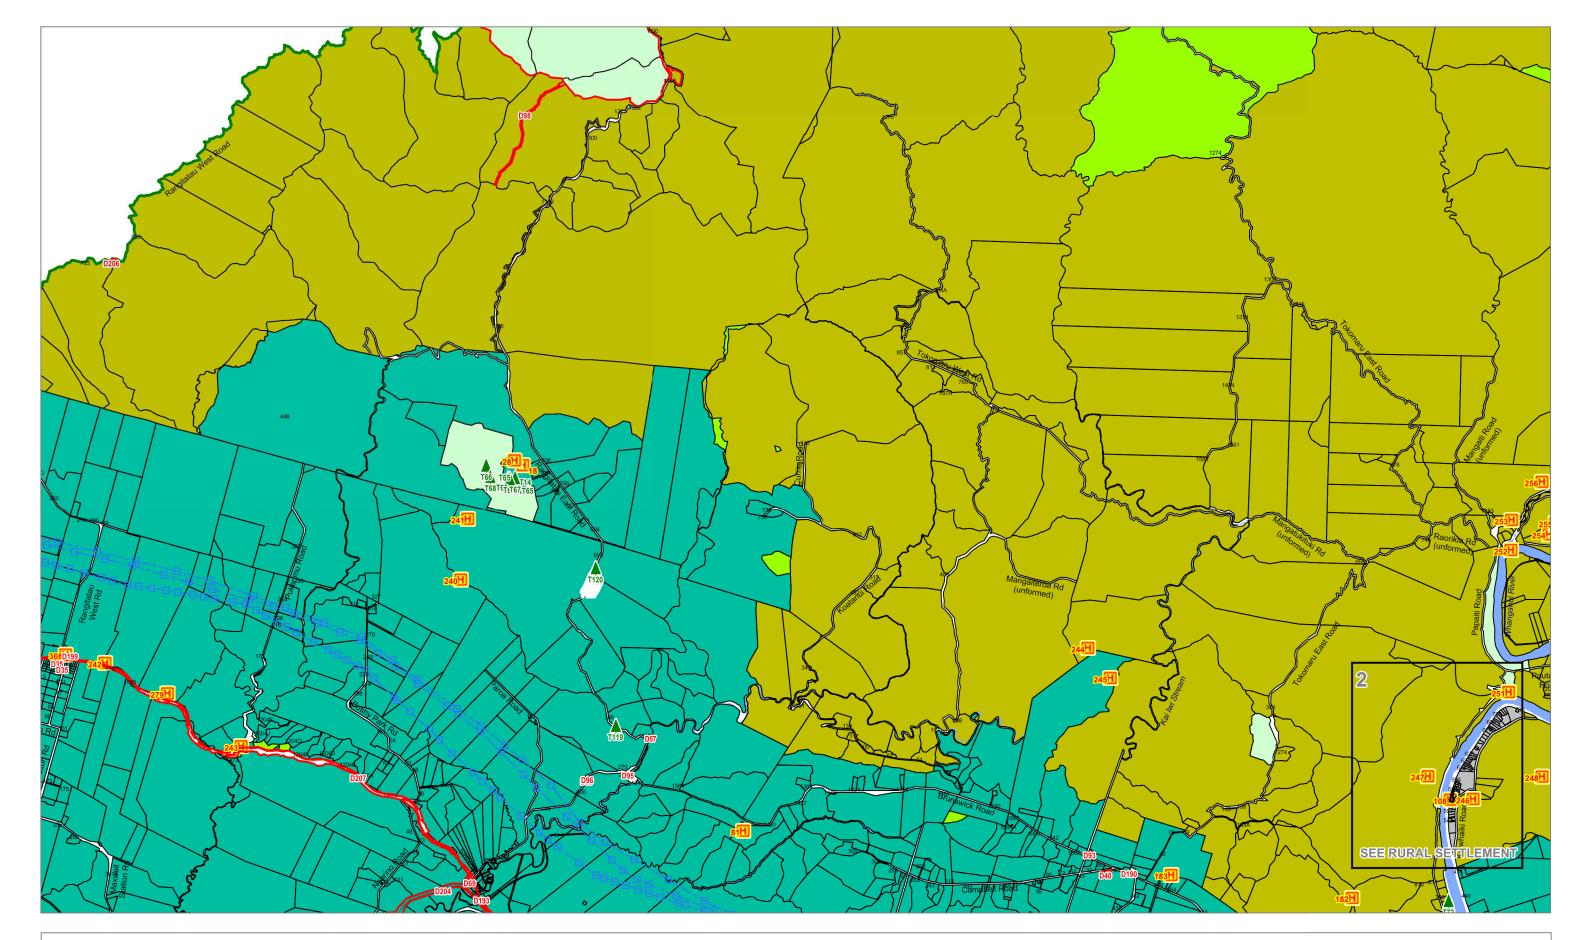

Scale 1:50,000 (note: This scale is retained only if printed as A3)

© 2012 Copyright Wanganui District Council Cadastral Information is dirived from Land Information NZ Core Records System (CRS) CROWN COPY RIGHT RESERVED.