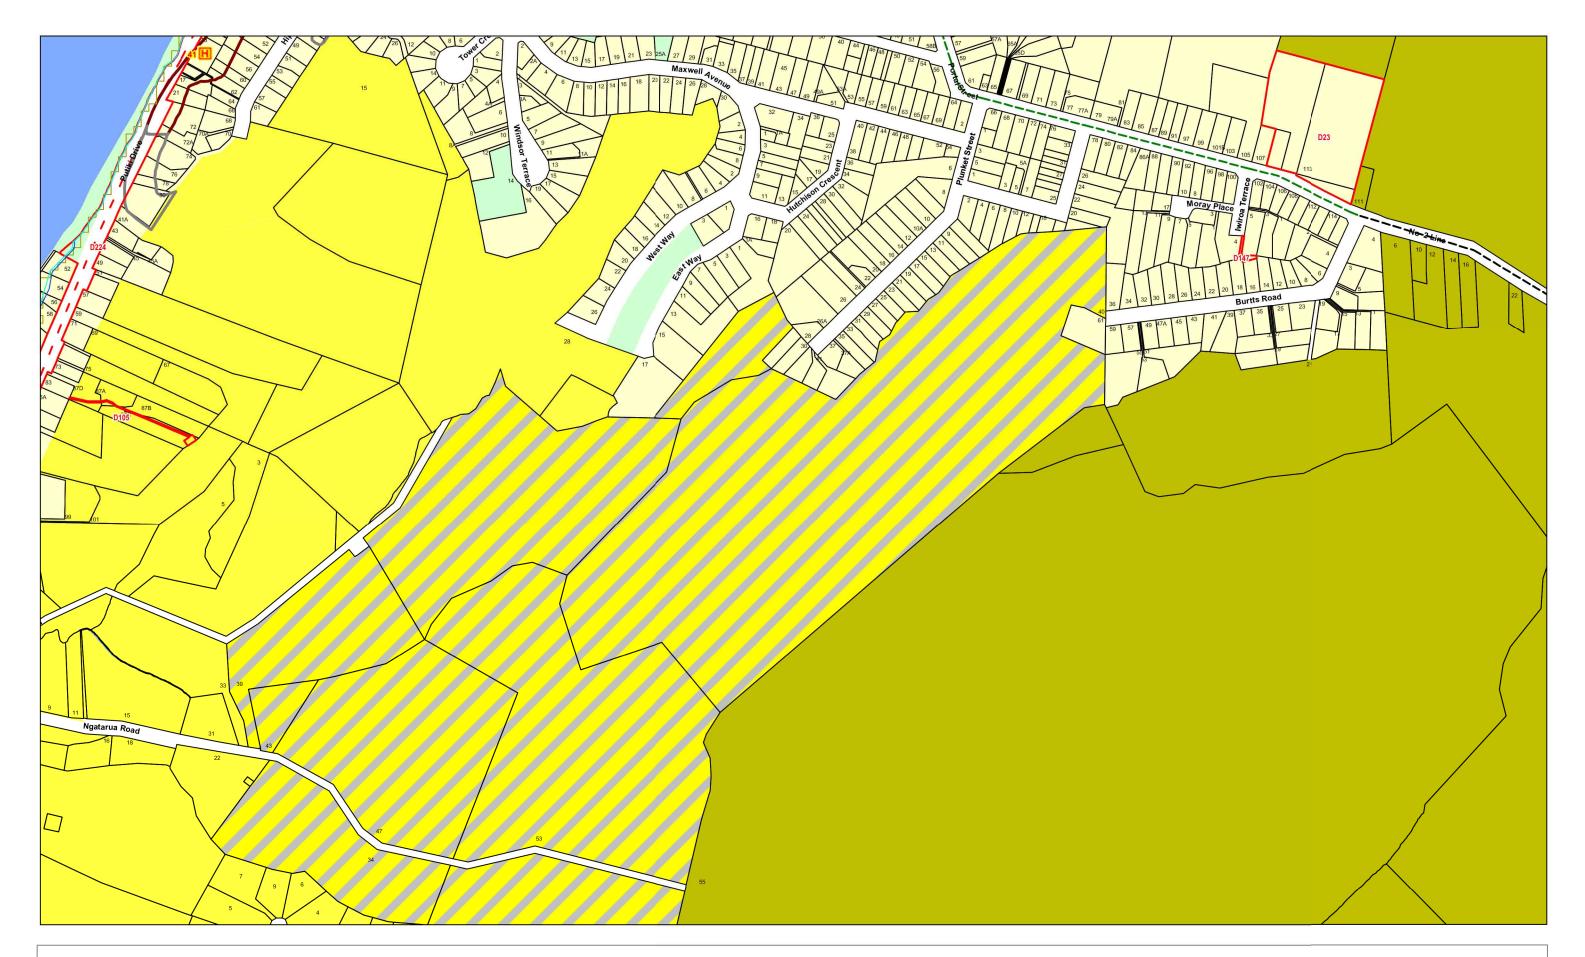

ned only if printed as A3)





Scale 1:5,000 (note: This scale is retained only if printed as A3)

**PROPOSED Urban 4** 

| W E | R18 | U1  |
|-----|-----|-----|
| U3  | U4  | U5  |
| U8  | U9  | U10 |



Scale 1:5,000 (note: This scale is retained only if printed as A3)





Scale 1:5,000 (note: This scale is retained only if printed as A3)





© 2012 Copyright Wanganui District Council Cadastral Information is dirived from Land Information NZ Core Records System (CRS) CROWN COPY RIGHT RESERVED.

Scale 1:5,000 (note: This scale is retained only if printed as A3)

reals tre, see (treter true escale to retainle a erny in printed do rte,

| W E | U7  | U8  |
|-----|-----|-----|
| U12 | U13 | U14 |
| U18 | U19 | U20 |



Scale 1:5,000 (note: This scale is retained only if printed as A3)





Scale 1:5,000 (note: This scale is retained only if printed as A3)





Scale 1:5,000 (note: This scale is retained only if printed as A3)





Scale 1:5,000 (note: This scale is retained only if printed as A3)