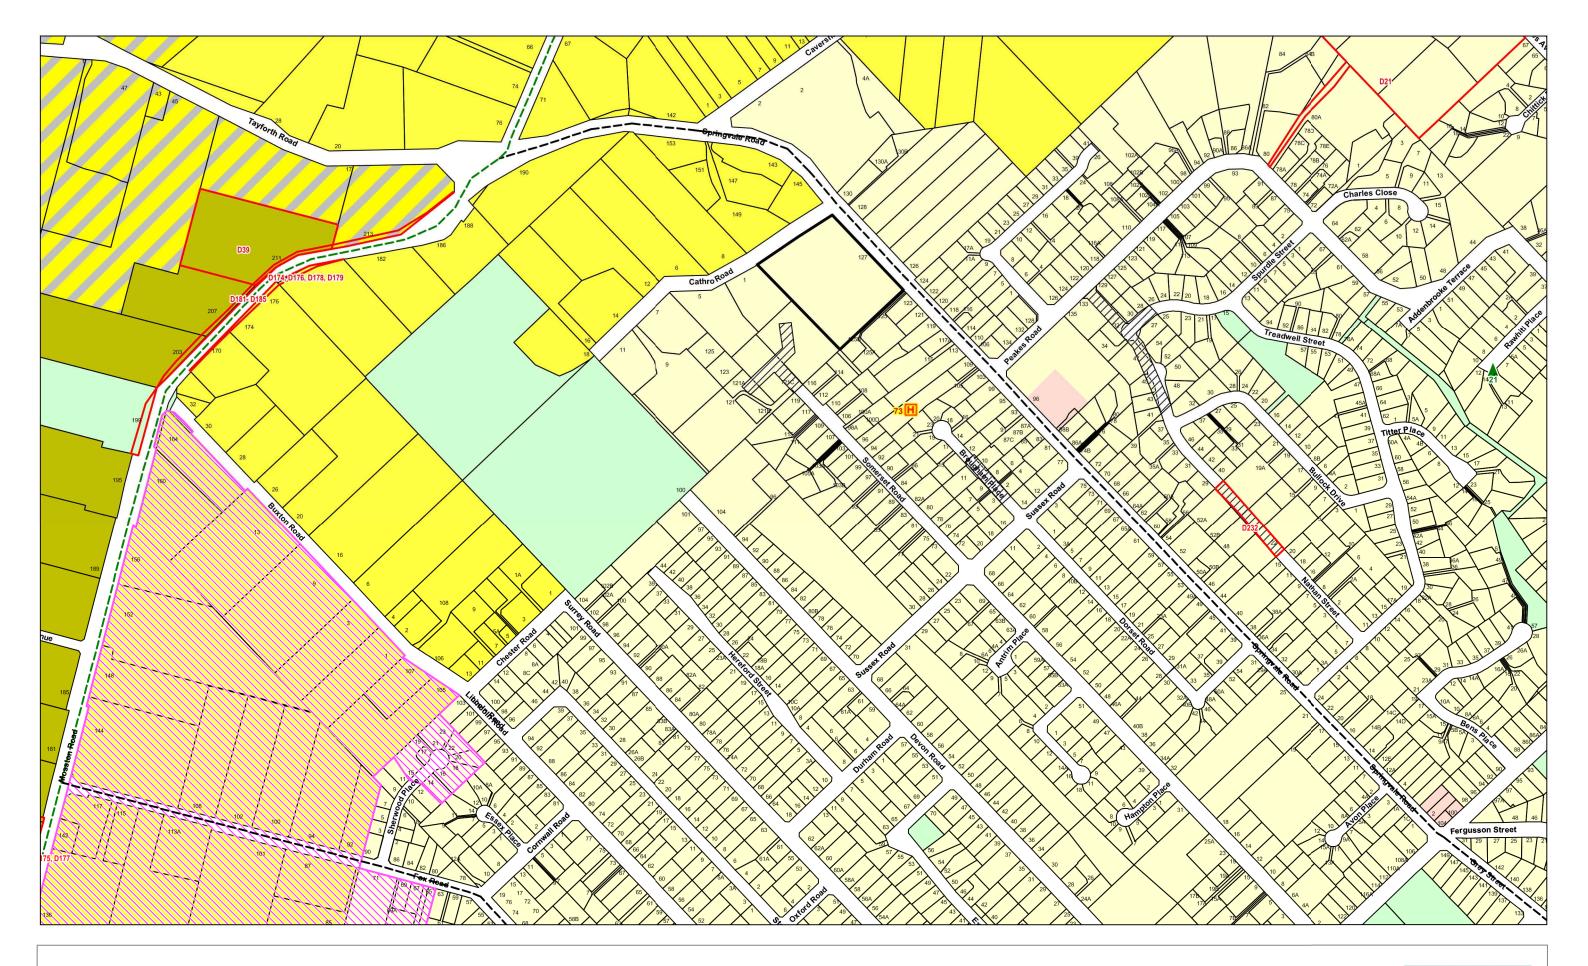

reals tre, see (treter true escale to retainle a erny in printed do rte,

| W E | U7  | U8  |
|-----|-----|-----|
| U12 | U13 | U14 |
| U18 | U19 | U20 |

Scale 1:5,000 (note: This scale is retained only if printed as A3)