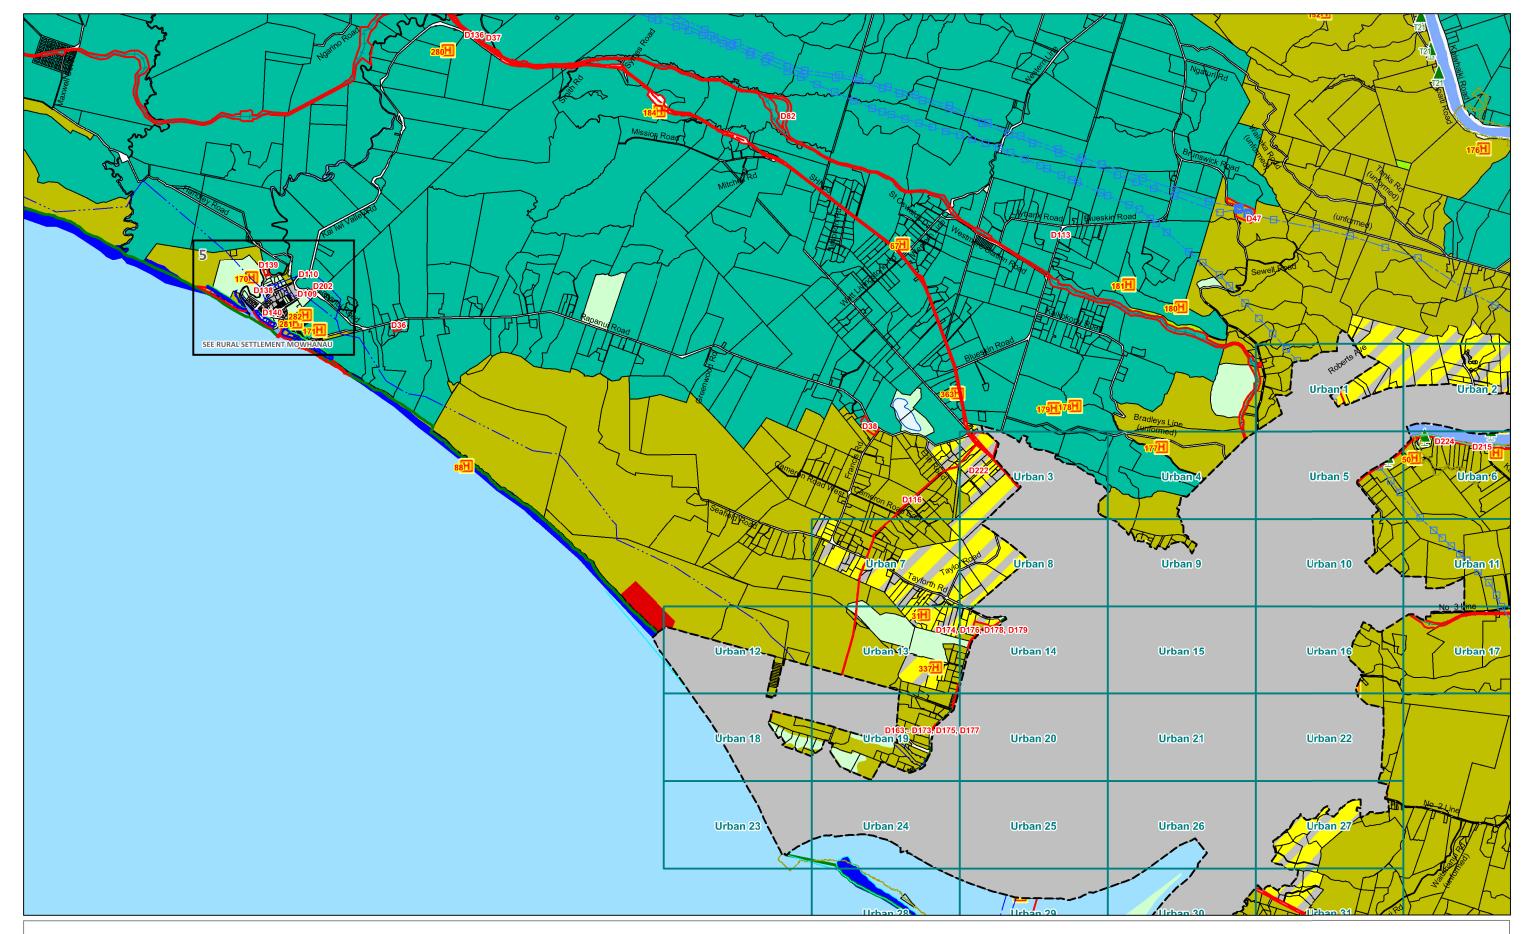

**PROPOSED Urban 4** 

| W E | R18 | U1  |
|-----|-----|-----|
| U3  | U4  | U5  |
| U8  | U9  | U10 |

Scale 1:5,000 (note: This scale is retained only if printed as A3)

Scale 1:5,000 (note: This scale is retained only if printed as A3)