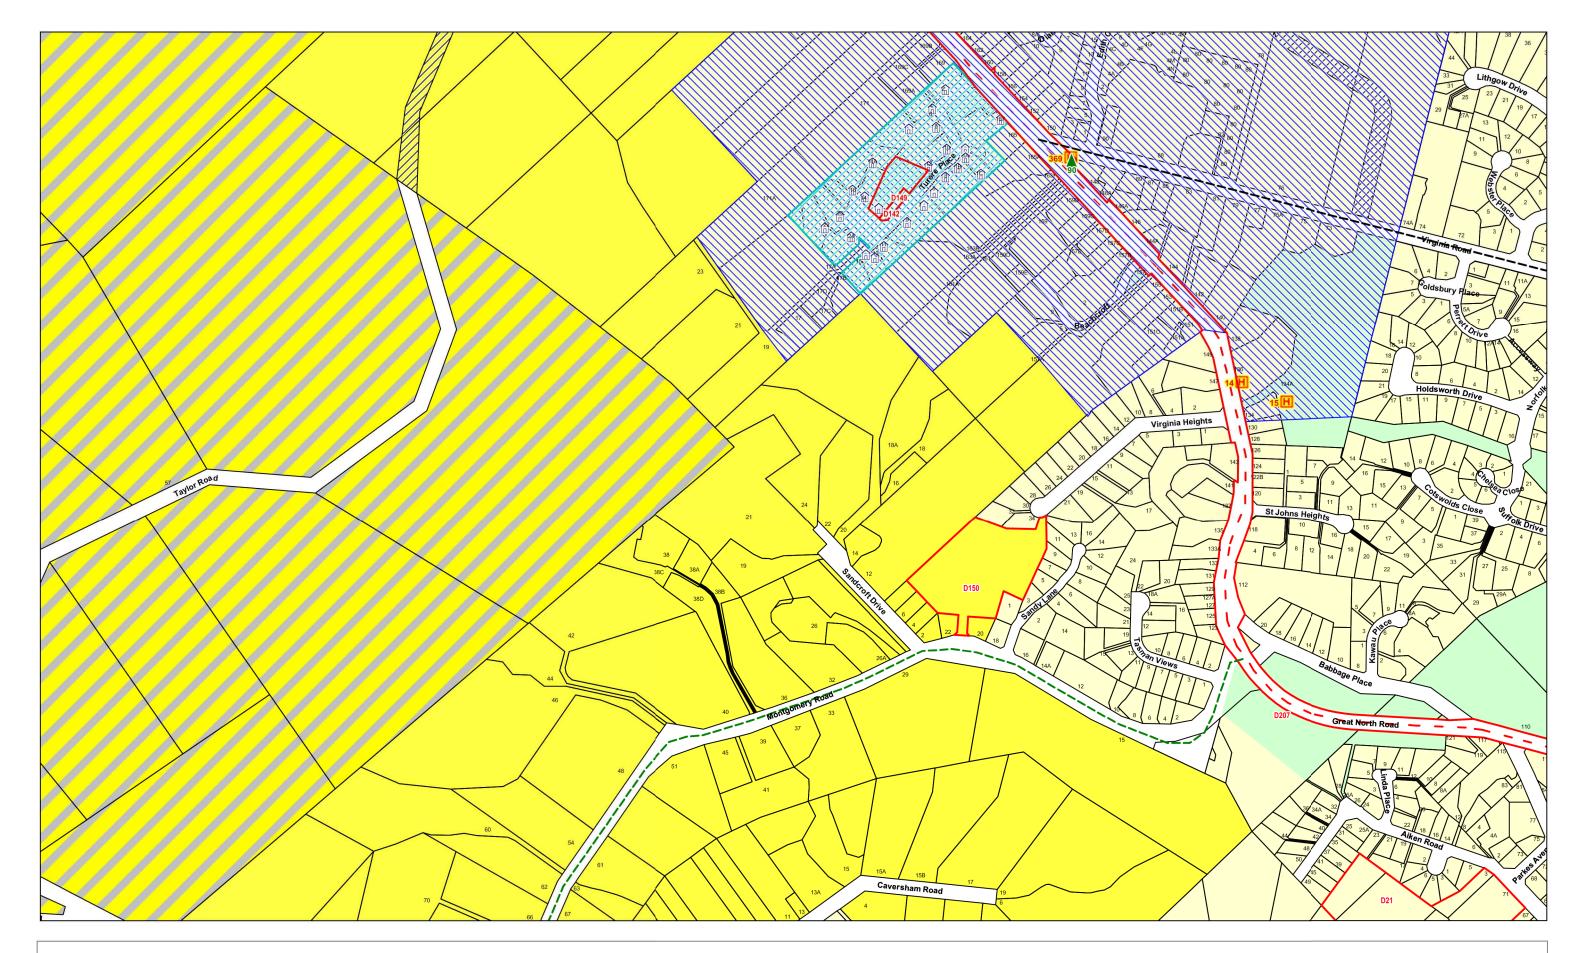

reals tre, see (treter true escale to retainle a erny in printed do rte,

| W E | U7  | U8  |
|-----|-----|-----|
| U12 | U13 | U14 |
| U18 | U19 | U20 |

Scale 1:5,000 (note: This scale is retained only if printed as A3)