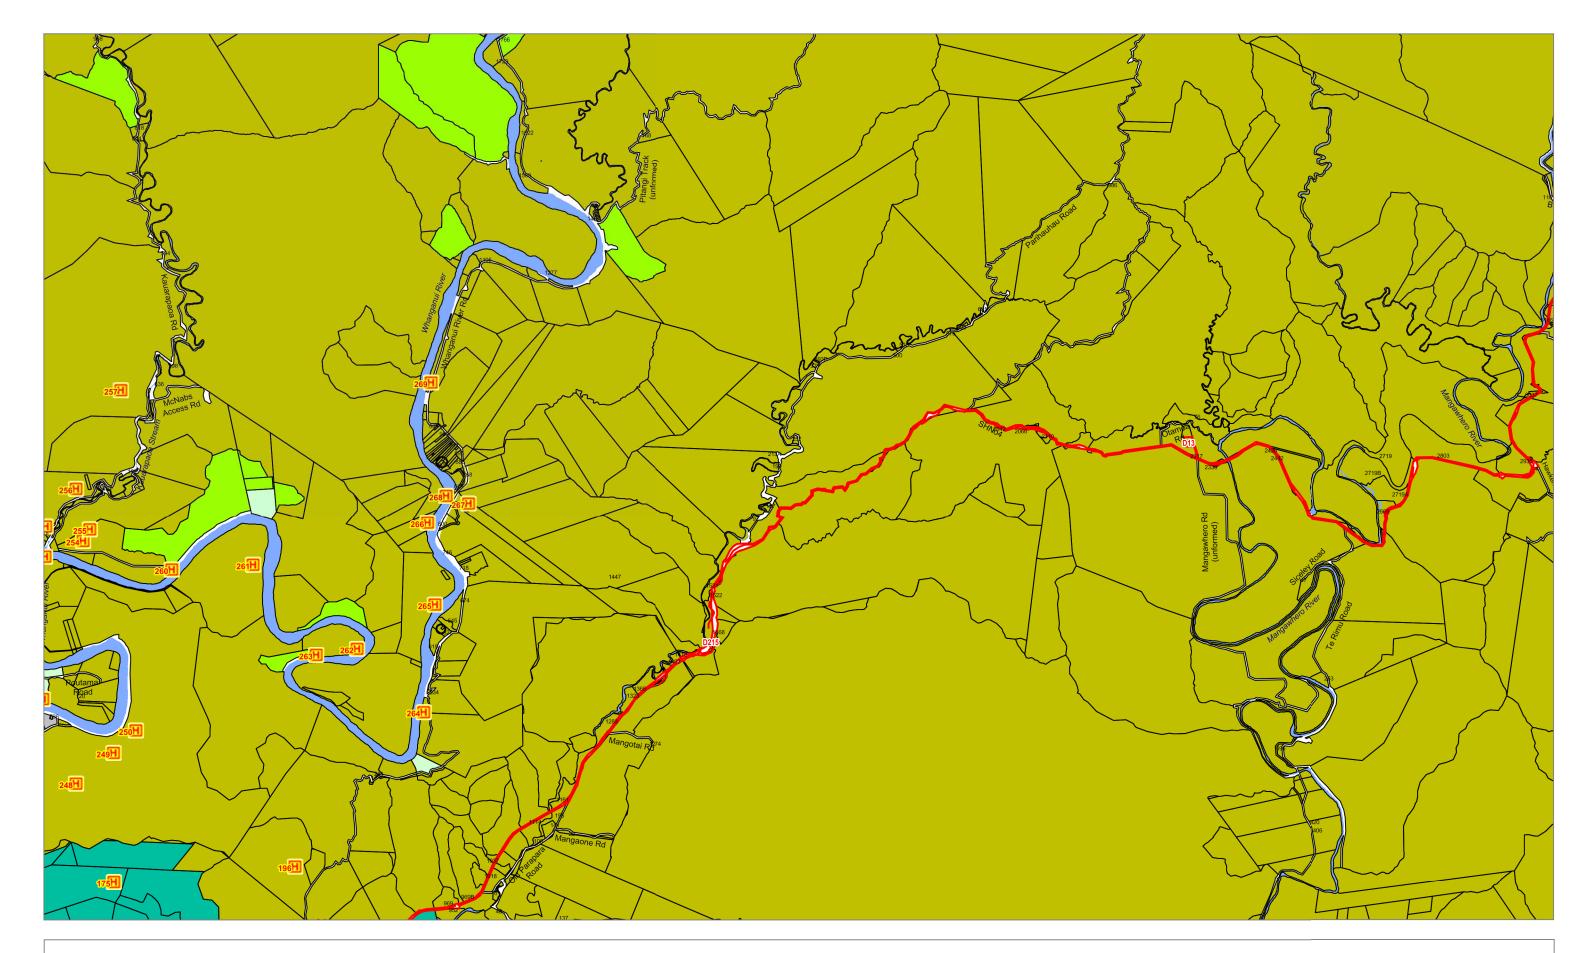

Scale 1:50,000 (note: This scale is retained only if printed as A3)

PROPOSED Rural 15

Scale 1:50,000 (note: This scale is retained only if printed as A3)

© 2012 Copyright Wanganui District Council Cadastral Information is dirived from Land Information NZ Core Records System (CRS) CROWN COPY RIGHT RESERVED.