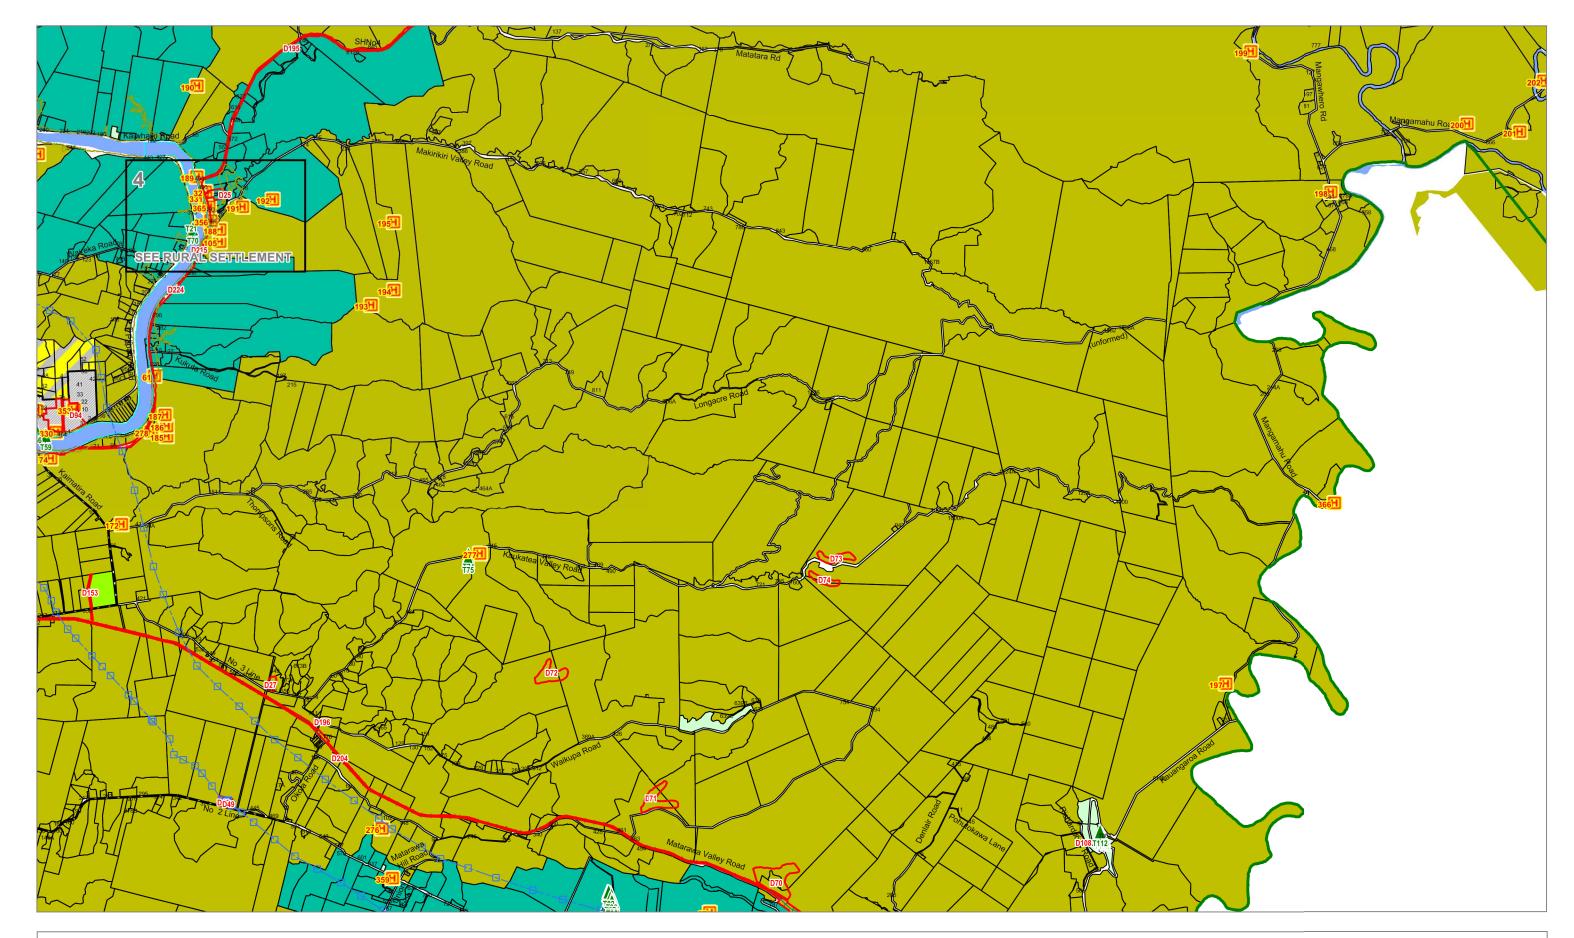

Scale 1:50,000 (note: This scale is retained only if printed as A3)

PROPOSED Rural 15

Scale 1:50,000 (note: This scale is retained only if printed as A3)

© 2012 Copyright Wanganui District Council Cadastral Information is dirived from Land Information NZ Core Records System (CRS) CROWN COPY RIGHT RESERVED.