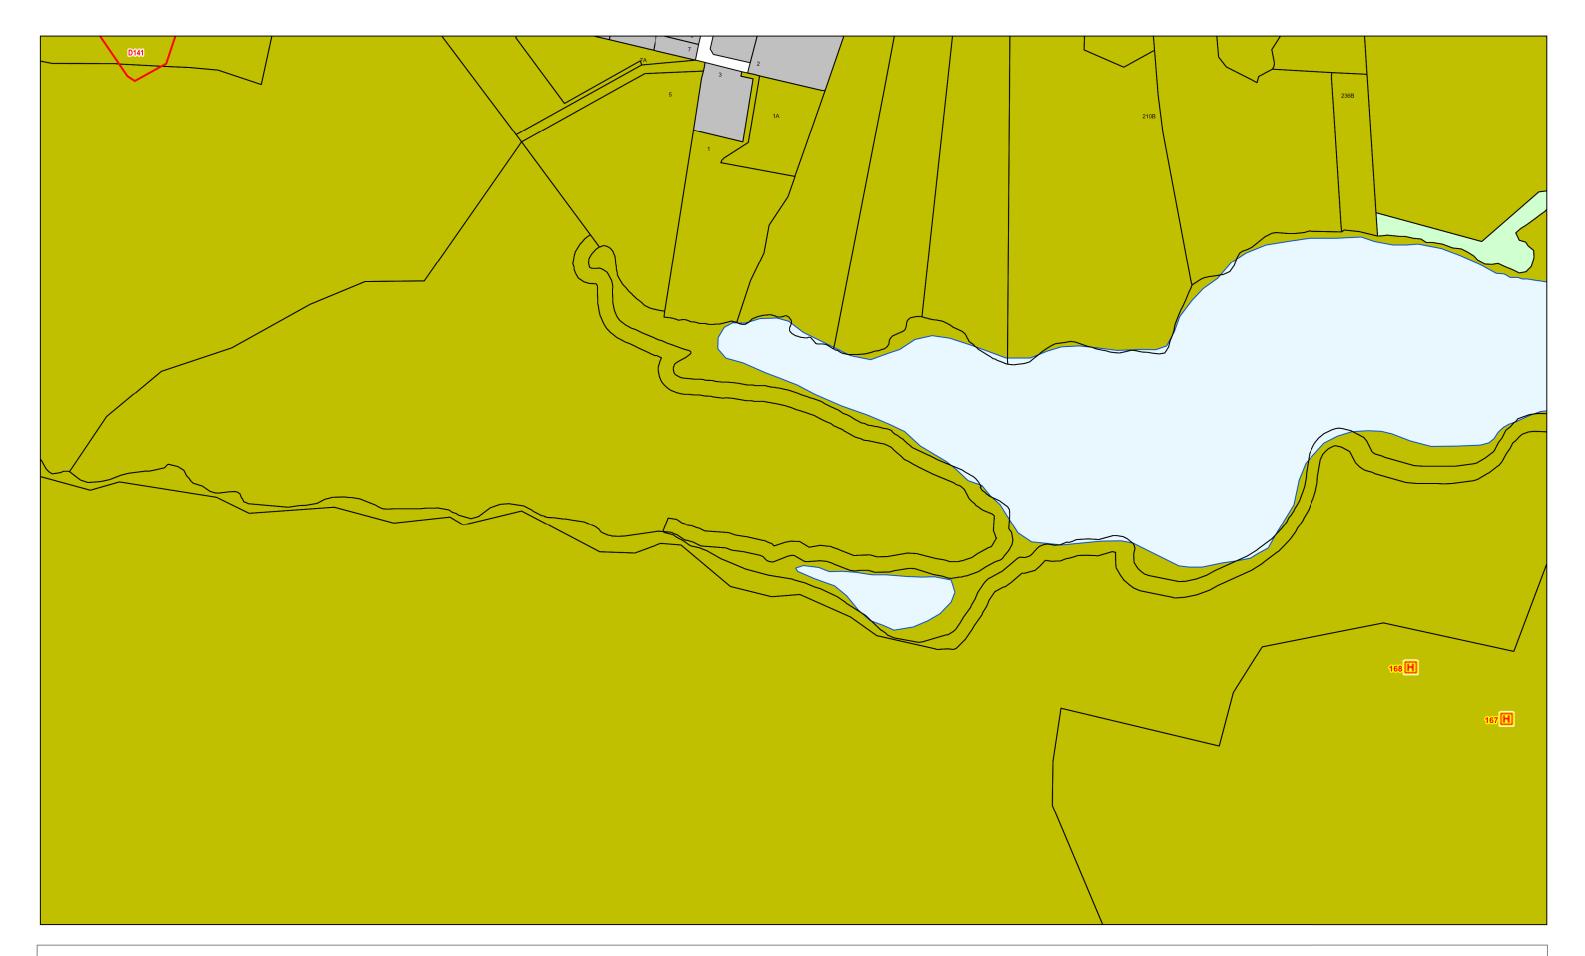

Scale 1:5,000 (note: This scale is retained only if printed as A3)

Scale 1:5,000 (note: This scale is retained only if printed as A3)

Scale 1:5,000 (note: This scale is retained only if printed as A3)

Scale 1:5,000 (note: This scale is retained only if printed as A3)