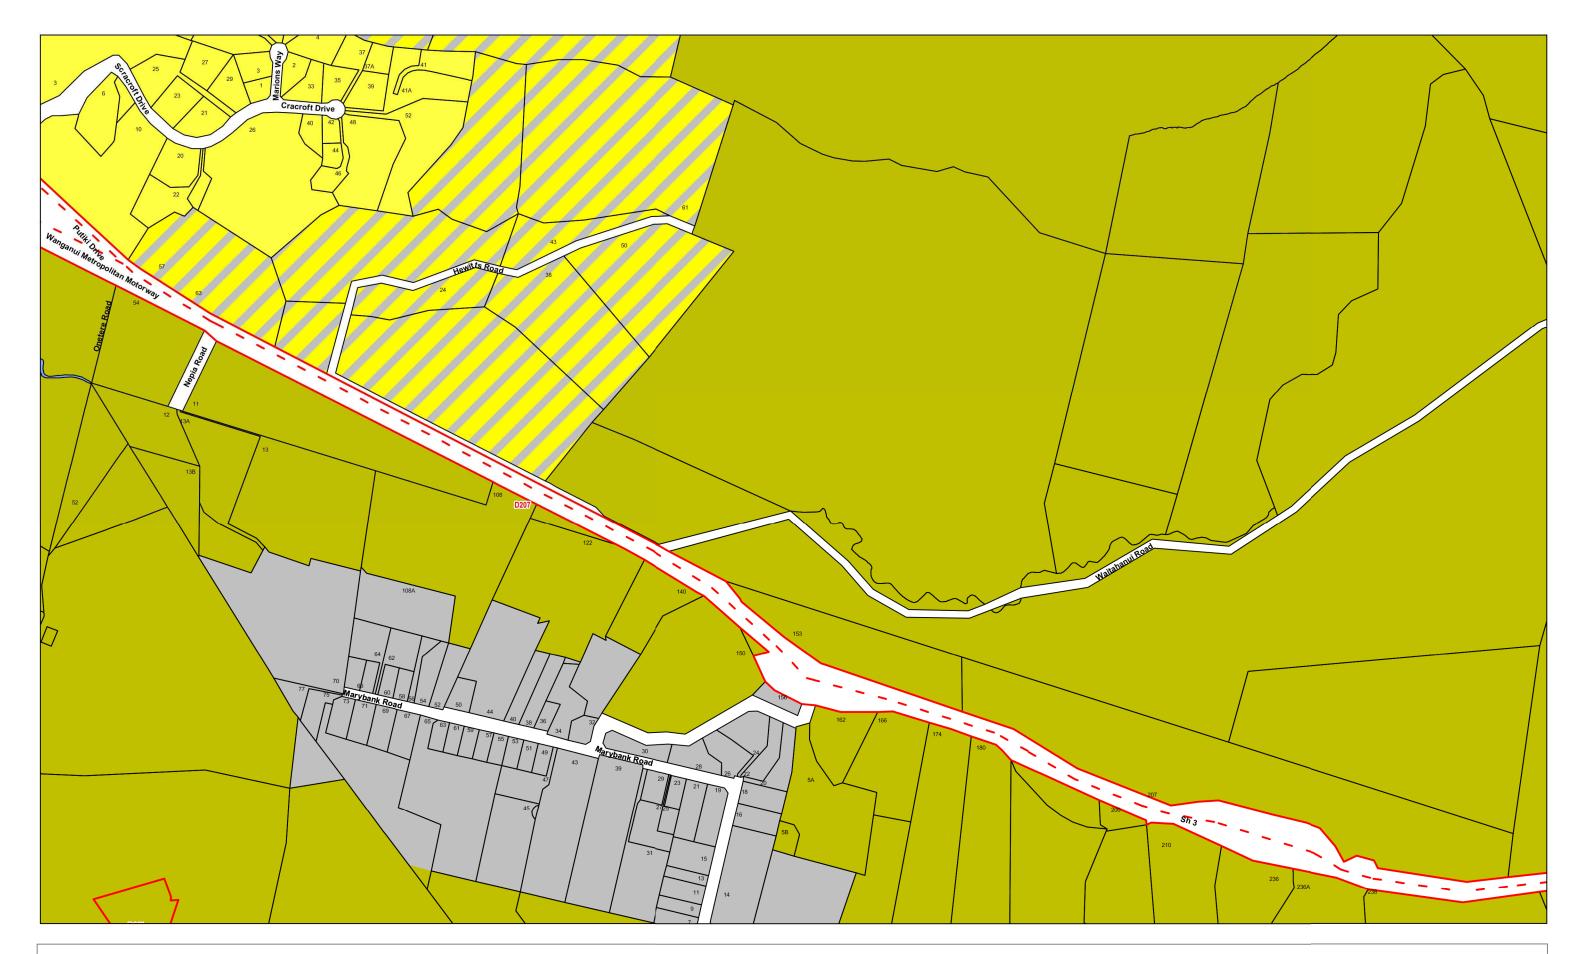

Scale 1:5,000 (note: This scale is retained only if printed as A3)

Scale 1:5,000 (note: This scale is retained only if printed as A3)

Scale 1:5,000 (note: This scale is retained only if printed as A3)

Scale 1:5,000 (note: This scale is retained only if printed as A3)