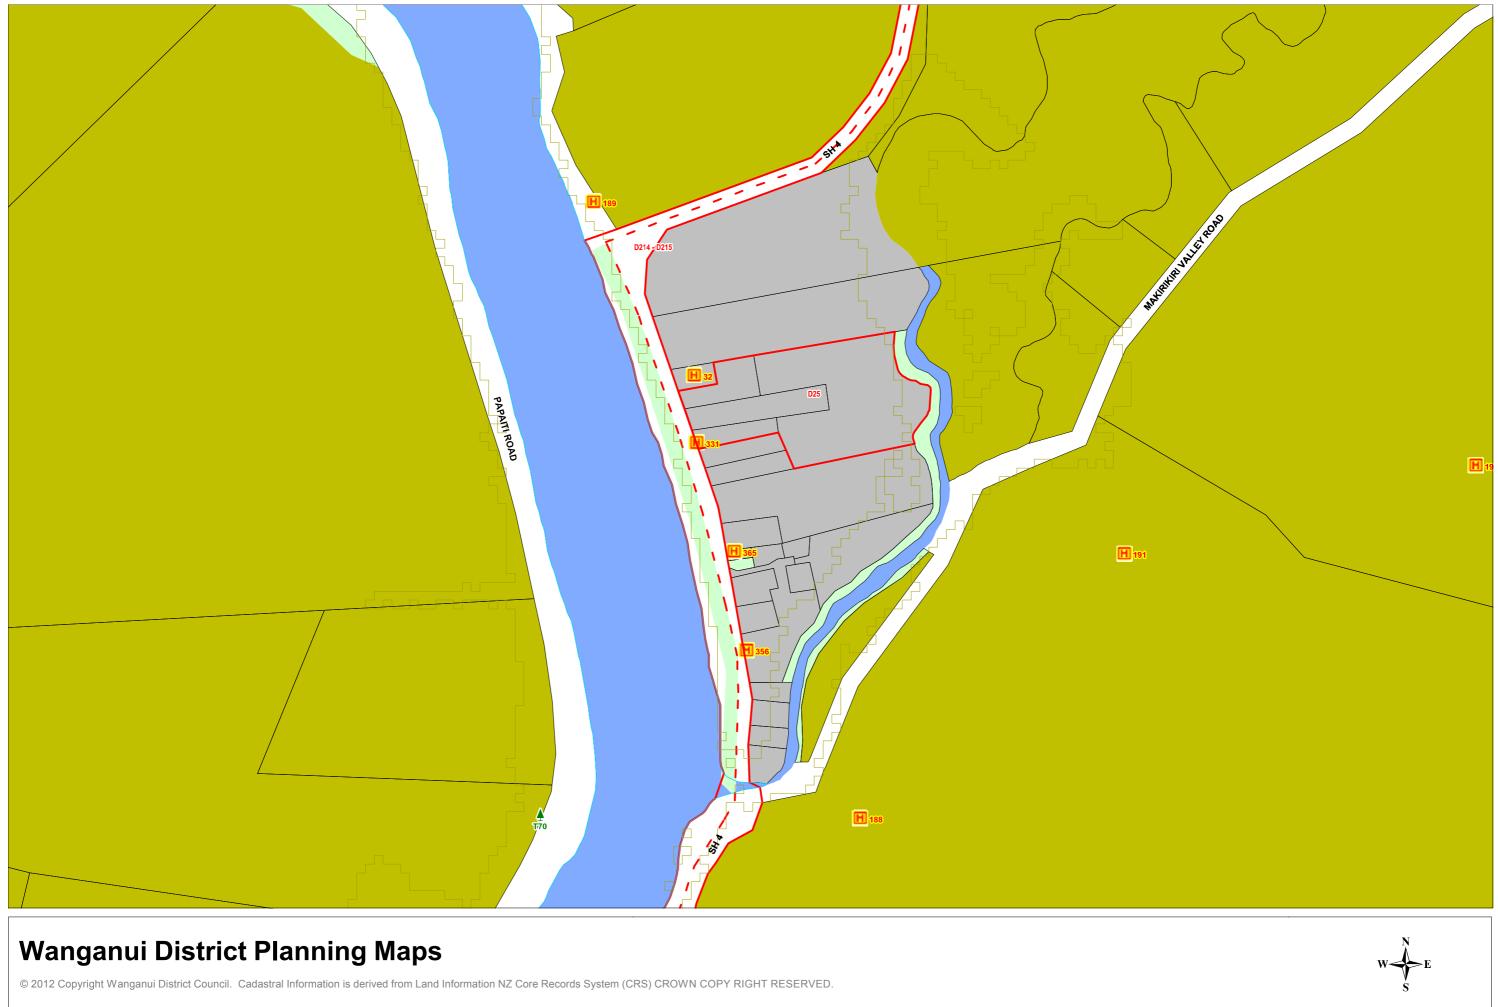

# Wanganui District Planning Maps

Scale 1:50,000 (note: This scale is retained only if printed as A3)

4 Upokongaro Rural Settlements