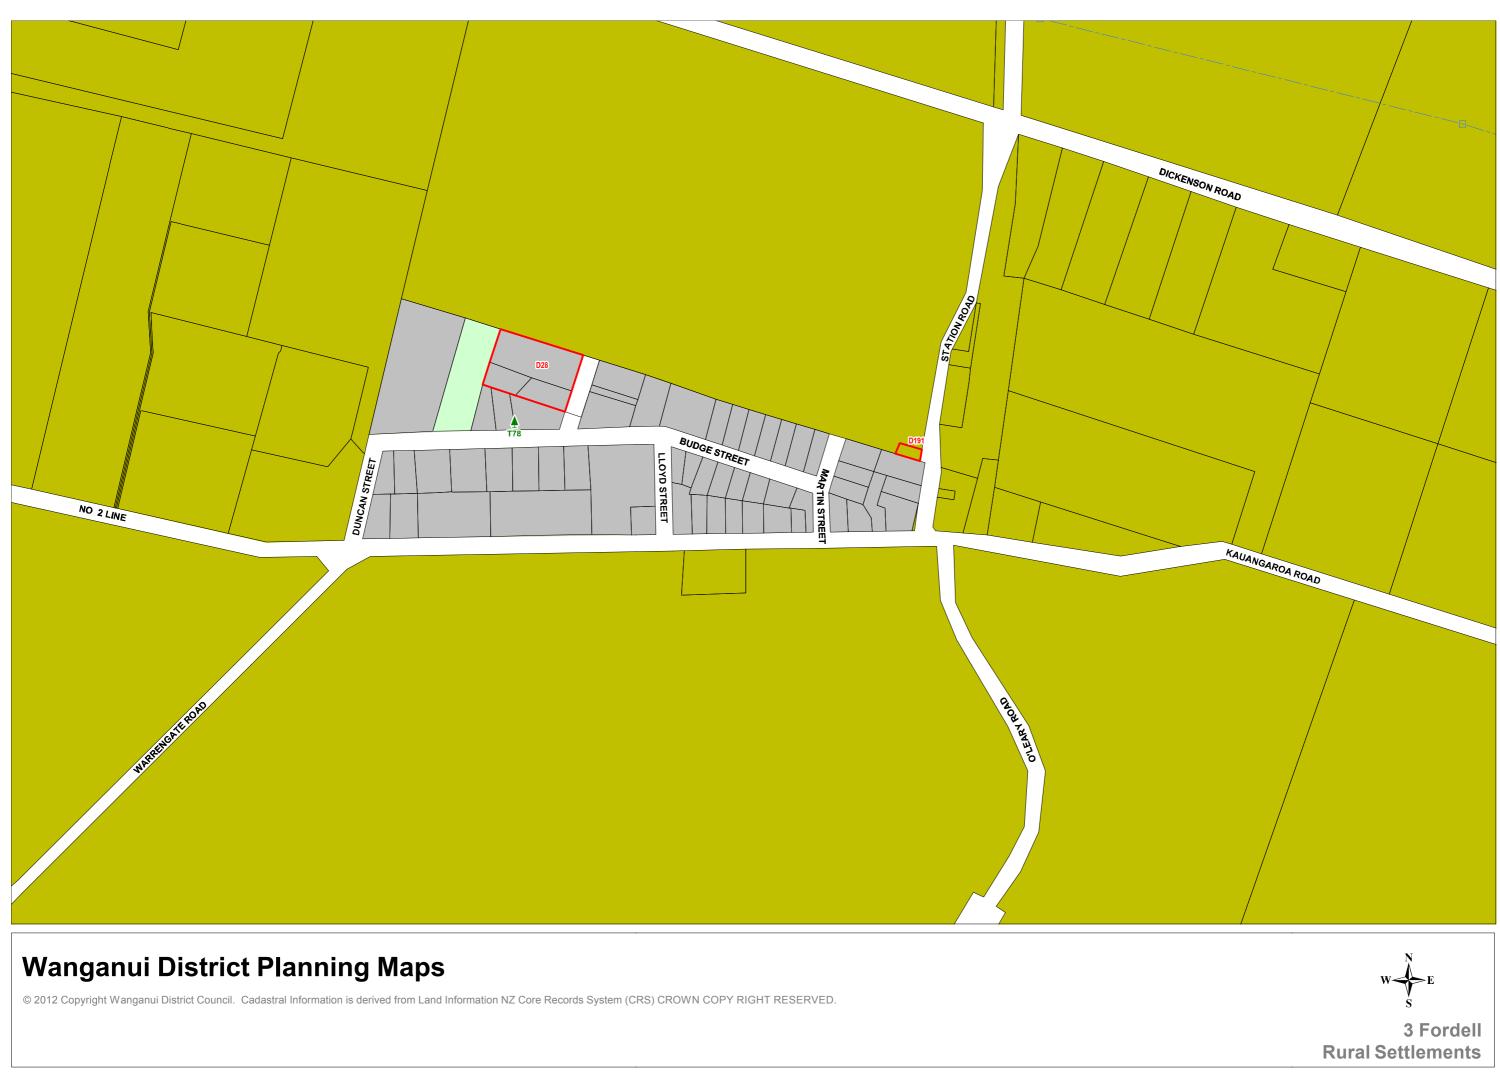

|

|          | W S E | R10 | R11 |
|----------|-------|-----|-----|
|          | R13   | R14 | R15 |
| Rural 14 | R17   | R18 | R19 |



# Wanganui District Planning Maps

Scale 1:50,000 (note: This scale is retained only if printed as A3)

|          | W S E | R14 | R15 |
|----------|-------|-----|-----|
| PROPOSED | R17   | R18 | R19 |
| RURAL 18 |       | R21 | R22 |





# Wanganui District Planning Maps

Scale 1:50,000 (note: This scale is retained only if printed as A3)









4 Upokongaro Rural Settlements