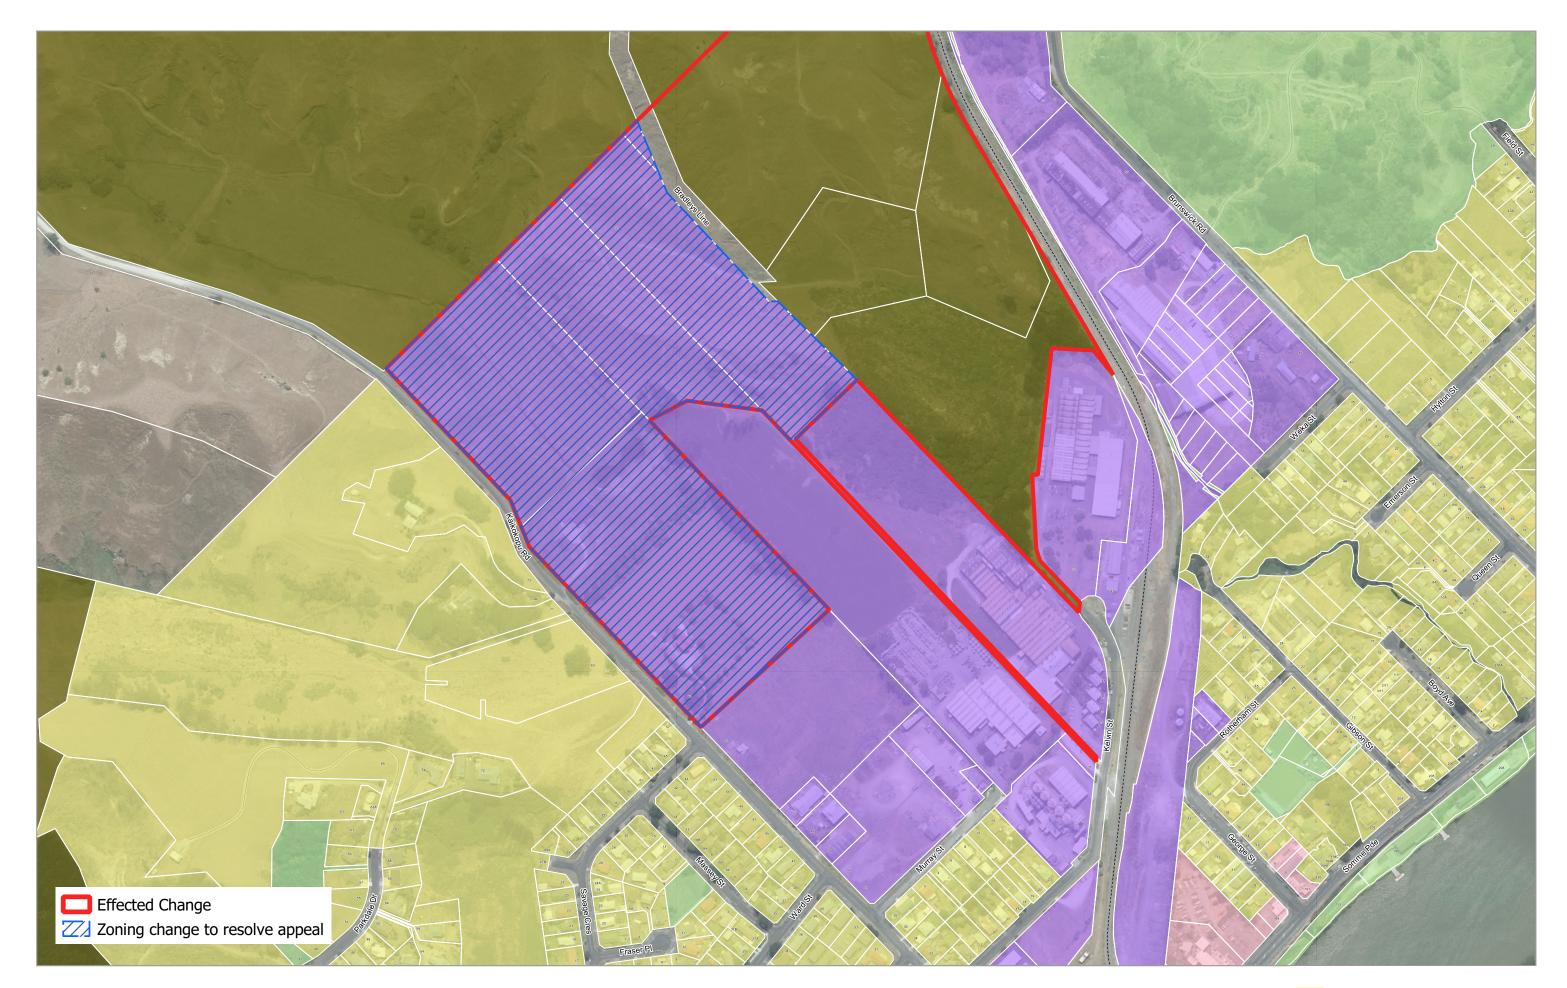

# **CONSENT ORDER**

- A: Under section 279(1)(b) of the Resource Management Act 1991, the Environment Court, by consent, orders that the appeal is allowed to the extent that Whanganui District Council is directed to amend the Whanganui District Plan in accordance with Annexure A (amend the Whanganui District Plan map to show the land identified using blue diagonal lines ("Zoning change to resolve appeal") on PC54 Map 4 in Annexure A as General Industrial Zone). No other amendments are made to PC 54 Map 4.
- B: The appeal is otherwise dismissed.

# Annexure A

Amend the Whanganui District Plan map to show the land identified using blue diagonal lines ("Zoning change to resolve appeal") on PC54 Map 4 below as General Industrial Zone.

Proposed Zones 384 Kaikokopu Road PC54 Map 4

| GRZ - General Residential Zone       |
|--------------------------------------|
| GIZ - General Industrial Zone        |
| OSZ - Open Space Zone                |
| COMZ - Neighbourhood Commercial Zone |
| GRUZ - General Rural Zone            |
|                                      |