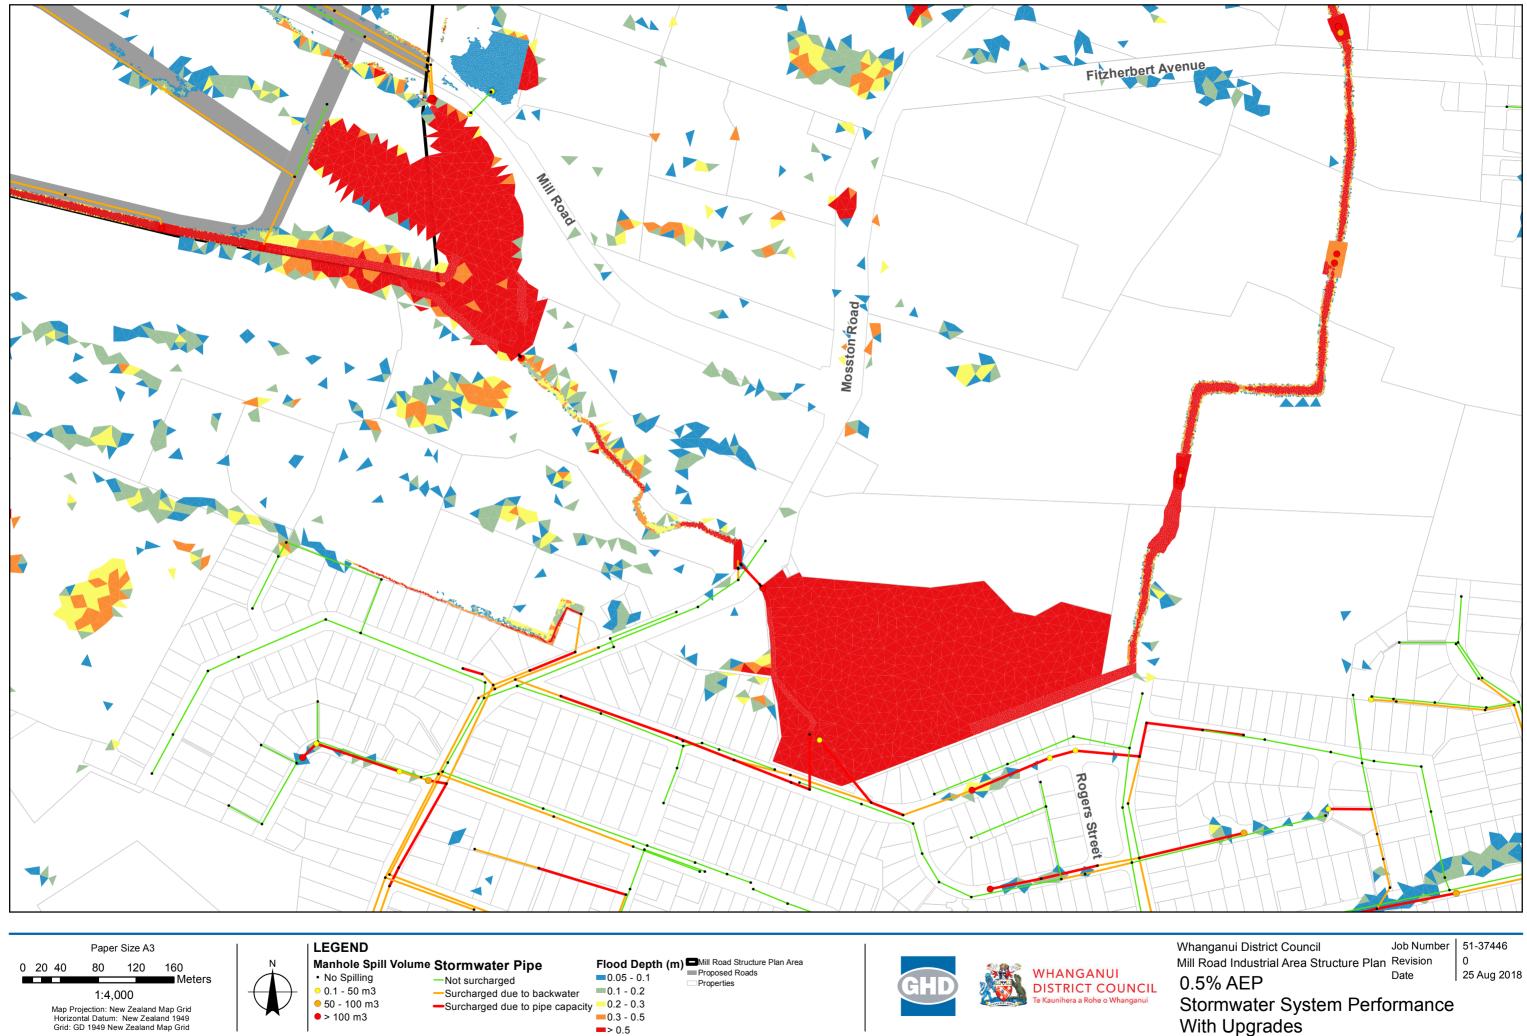

N:NZ\Wellington\Projects\51\37446\GIS\Maps\Working\51-3744603\_Mill\_Road\_Stormwater\_Sys\_Perf - Upgraded.mxd

© 2018. Whilst every care has been taken to prepare this map, GHD (and DATA CUSTODIAN) make no representations or warranties about its accuracy, reliability, completeness or suitability for any particular purpose and cannot accept liability and responsibility of any kind (whether in contract, tort or otherwise) for any expenses, losses, damages and/or costs (including indirect or consequential damage) which are or may be incurred by any party as a result of the map being inaccurate, incomplete or unsuitable in any way and for any reason. Data source: GHD: catchment, staging (2016); WDC: wastewater assets. Created by:arbaugham