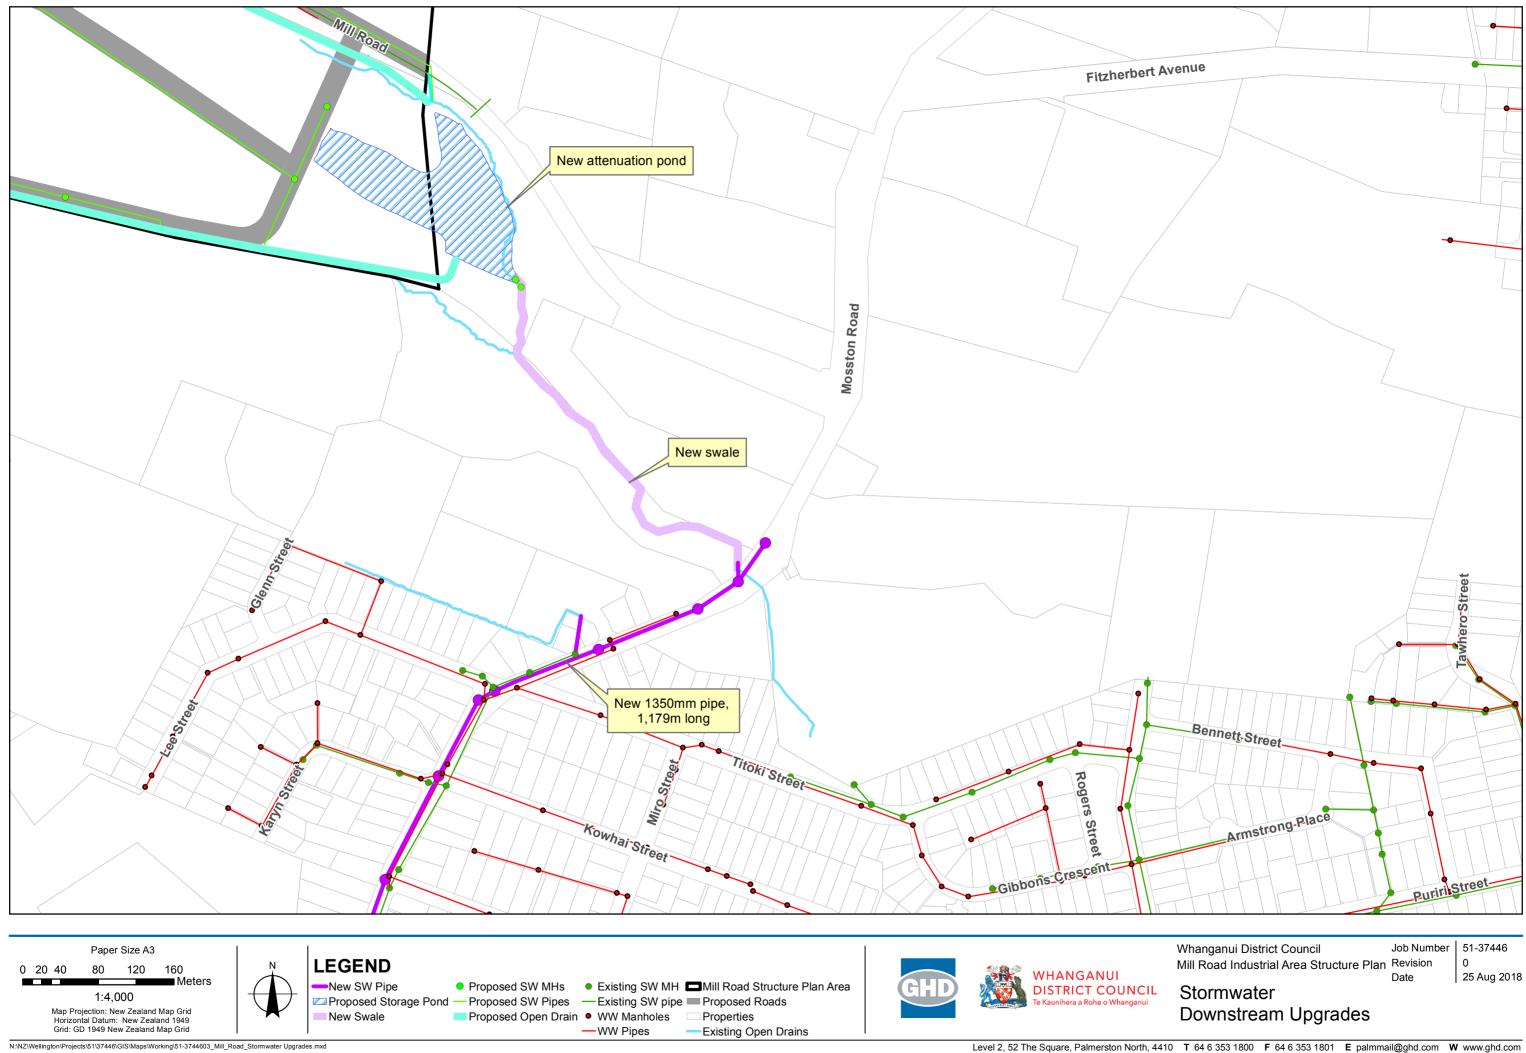

## Proposed Stormwater Layout

N:\NZ\Wellington\Projects\51\37446\GIS\Maps\Working\51-3744603\_Mill\_Road\_Stormwater Upgrades.mxd

© 2018. Whilst every care has been taken to prepare this map, GHD (and DATA CUSTODIAN) make no representations or warranties about its accuracy, reliability, completeness or suitability for any particular purpose and cannot accept liability and responsibility of any kind (whether in contract, tort or otherwise) for any expenses, losses, damages and/or costs (including indirect or consequential damage) which are or may be incurred by any party as a result of the map being inaccurate, incomplete or unsuitable in any way and for any reason. Data source: GHD: catchment, staging (2016); WDC: wastewater assets. Created by:arbaugham