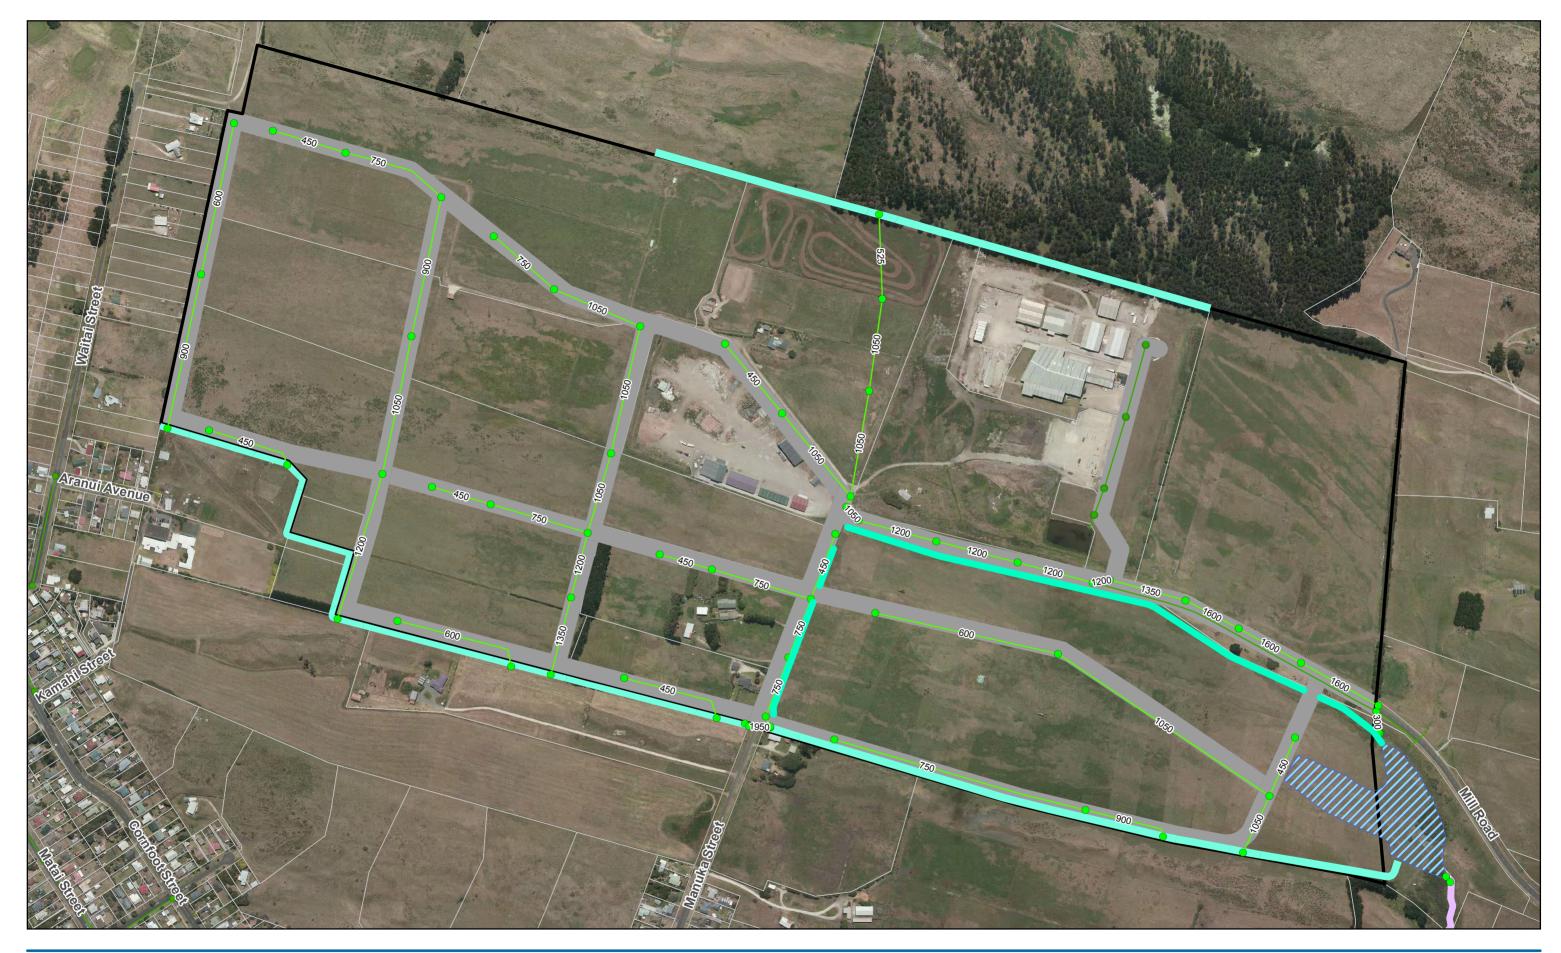

## Proposed Stormwater Layout

N:\NZ\Wellington\Projects\51\37446\GIS\Maps\Working\51-3744603\_Mill\_Road\_Stormwater Upgrades.mxd

© 2018. Whilst every care has been taken to prepare this map, GHD (and DATA CUSTODIAN) make no representations or warranties about its accuracy, reliability, completeness or suitability for any particular purpose and cannot accept liability and responsibility of any kind (whether in contract, tort or otherwise) for any expenses, losses, damages and/or costs (including indirect or consequential damage) which are or may be incurred by any party as a result of the map being inaccurate, incomplete or unsuitable in any way and for any reason. Data source: GHD: catchment, staging (2016); WDC: wastewater assets. Created by:arbaugham