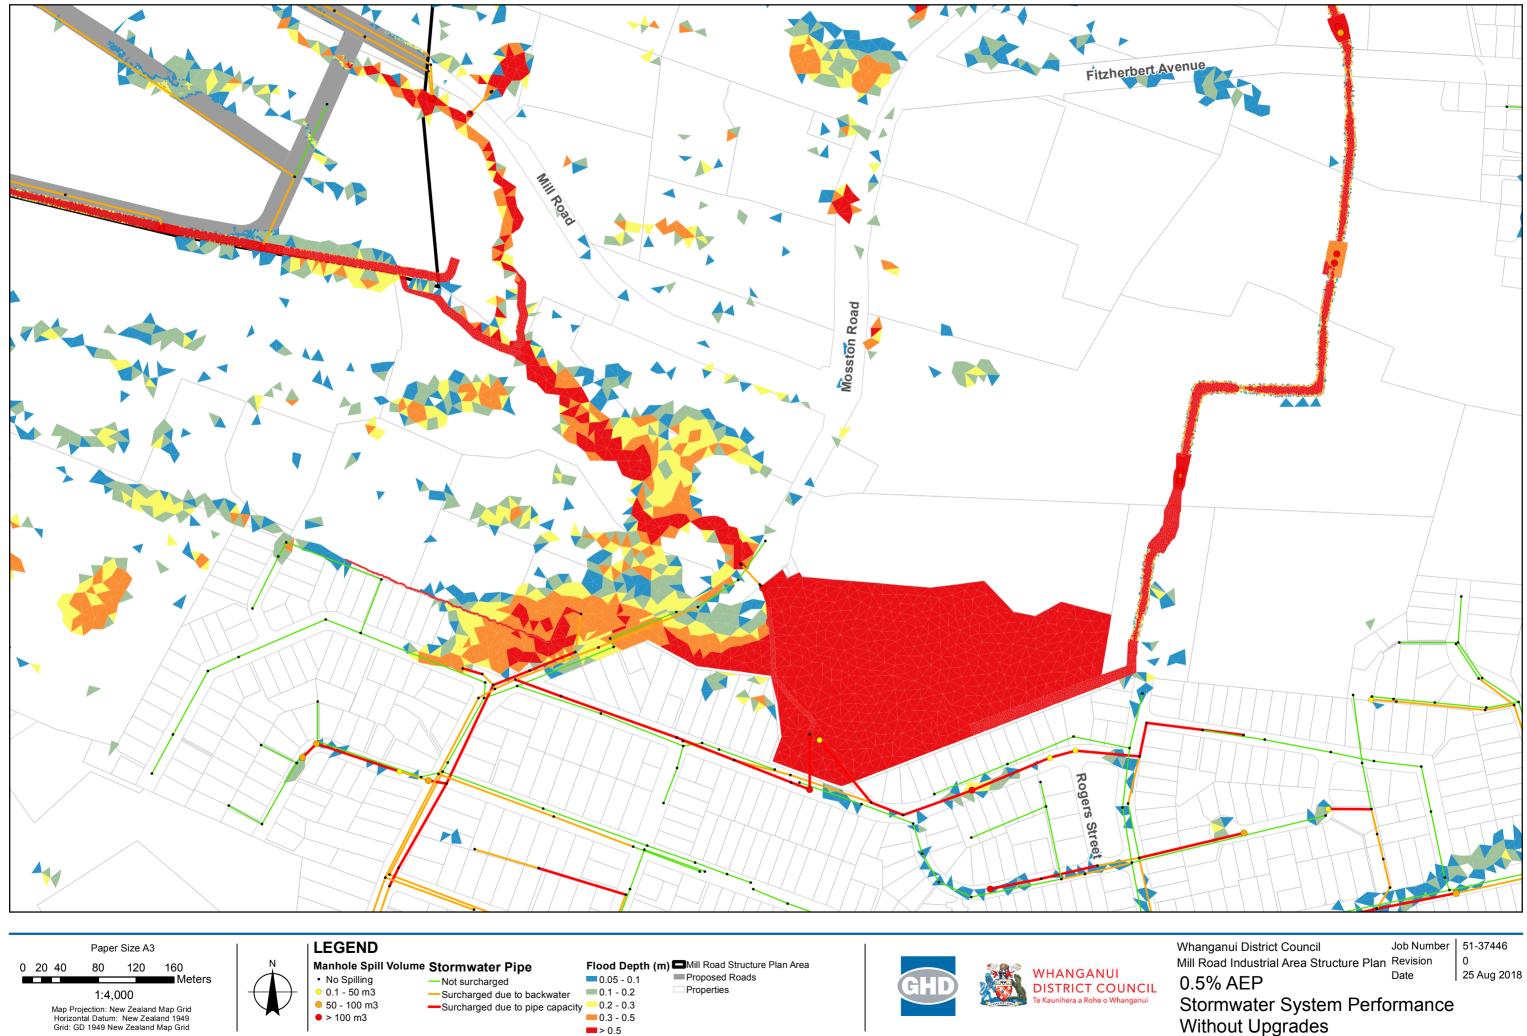

N:\NZ\Wellington\Projects\51\37446\GIS\Maps\Working\51-3744603\_Mill\_Road\_Stormwater\_Sys\_Perf.mxd

© 2018. Whilst every care has been taken to prepare this map, GHD (and DATA CUSTODIAN) make no representations or warranties about its accuracy, reliability, completeness or suitability for any particular purpose and cannot accept liability and responsibility of any kind (whether in contract, tort or otherwise) for any expenses, losses, damages and/or costs (including indirect or consequential damage) which are or may be incurred by any party as a result of the map being inaccurate, incomplete or unsuitable in any way and for any reason. Data source: GHD: catchment, staging (2016); WDC: wastewater assets. Created by:arbaugham