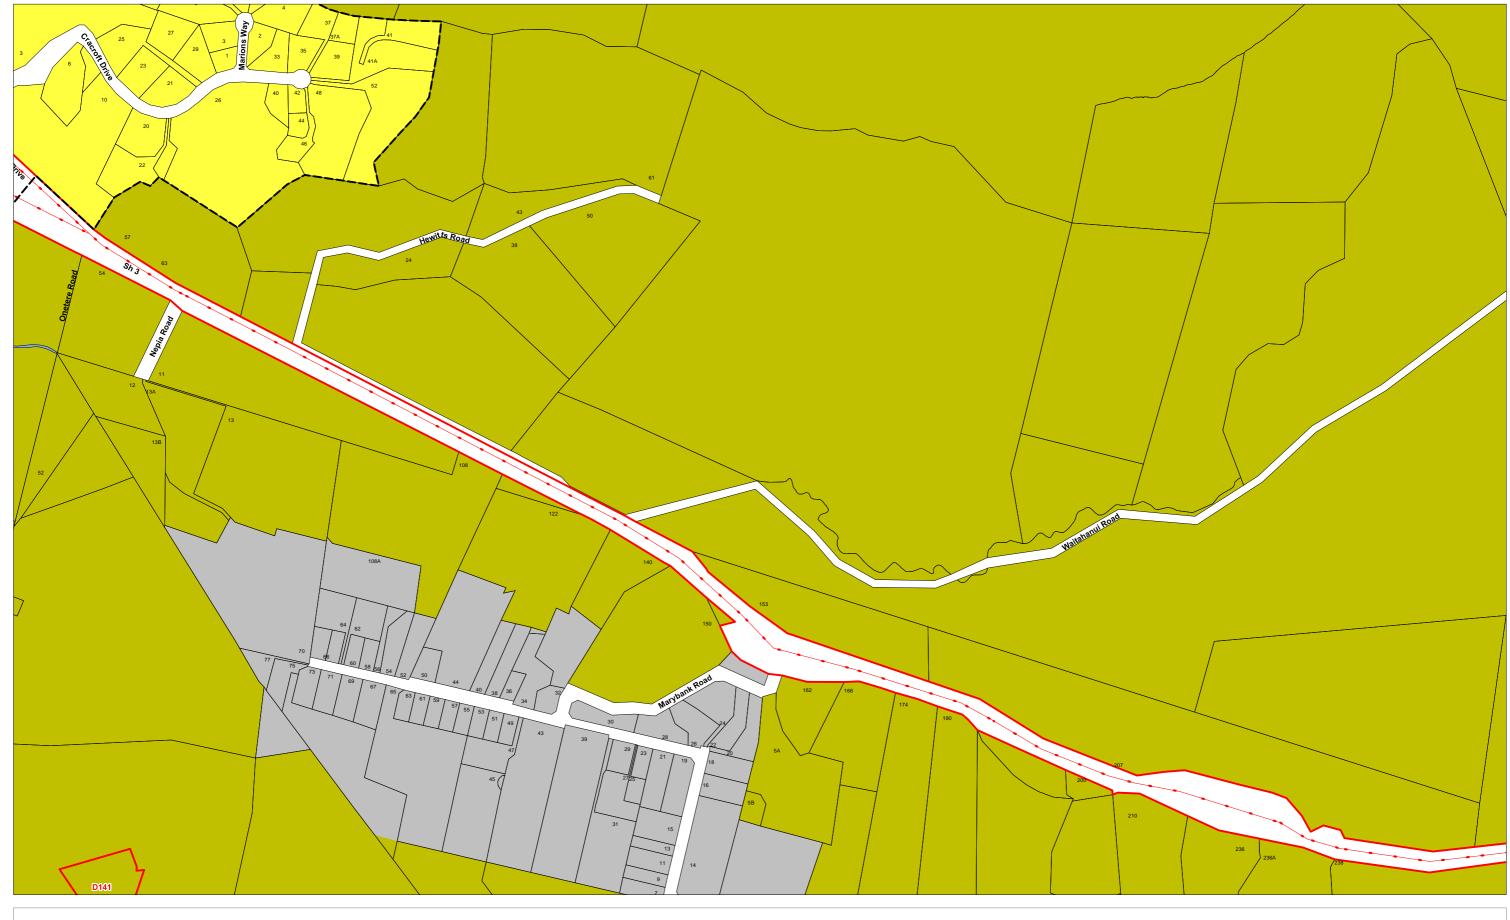

Scale 1:5,000 (note: This scale is retained only if printed as A3)

|          | W E | U27 | R21     |
|----------|-----|-----|---------|
| PROPOSED | U30 | U31 | R18/R21 |
| Urban 31 | U33 | U34 | R21     |
|          |     |     |         |