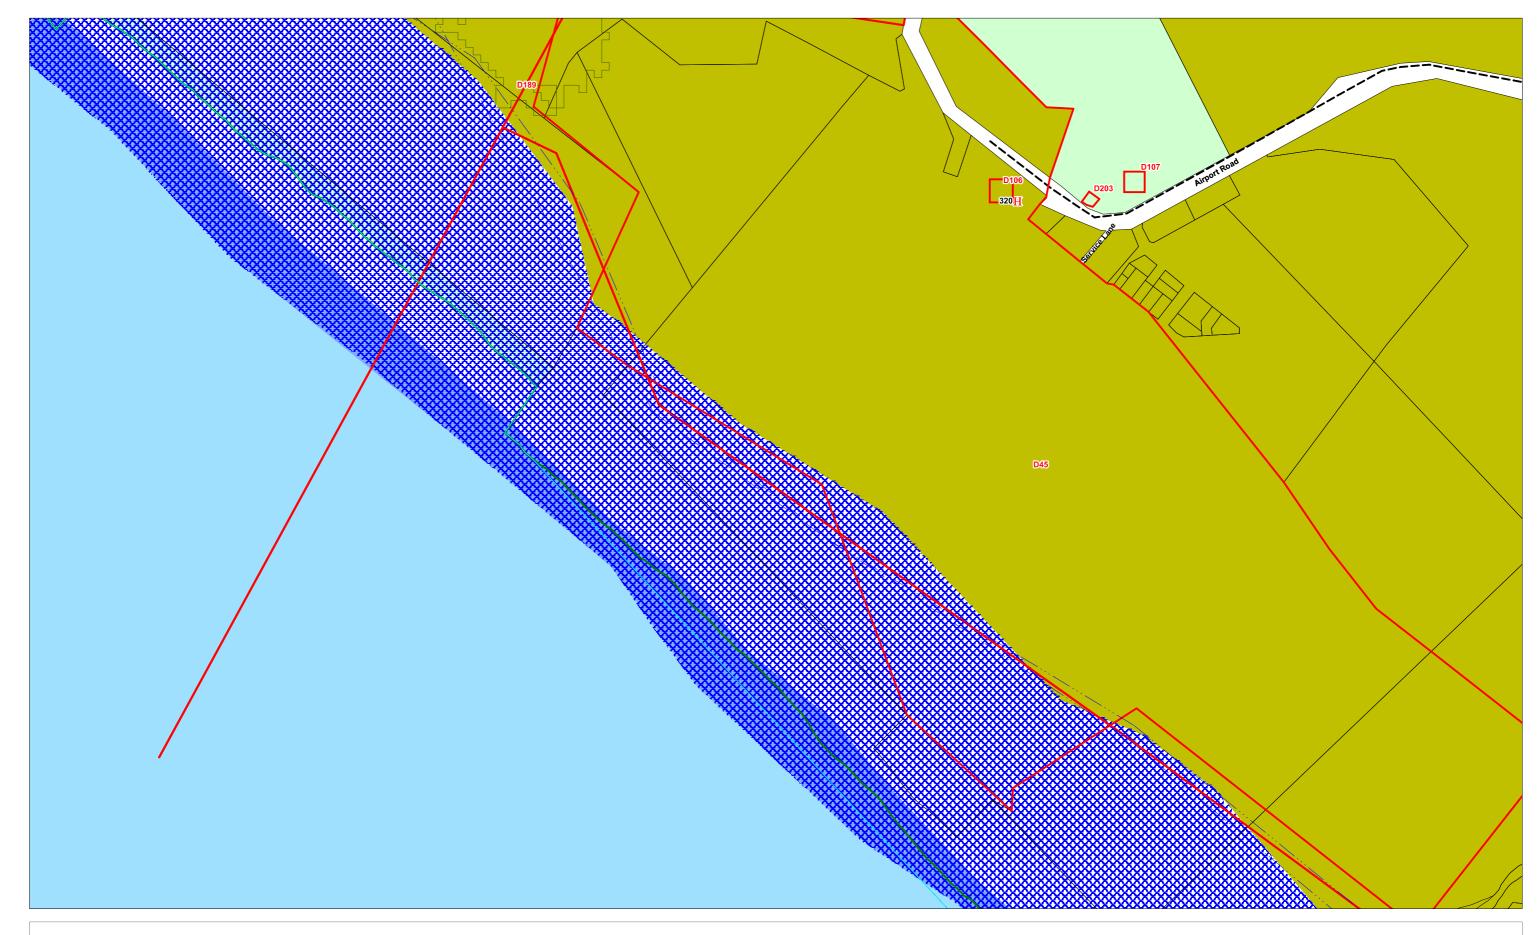

Scale 1:5,000 (note: This scale is retained only if printed as A3)

Scale 1:5,000 (note: This scale is retained only if printed as A3)

| W<br>S<br>S | U30 | U31 |
|-------------|-----|-----|
| U32         | U33 | U34 |
| R21         | R21 | R21 |