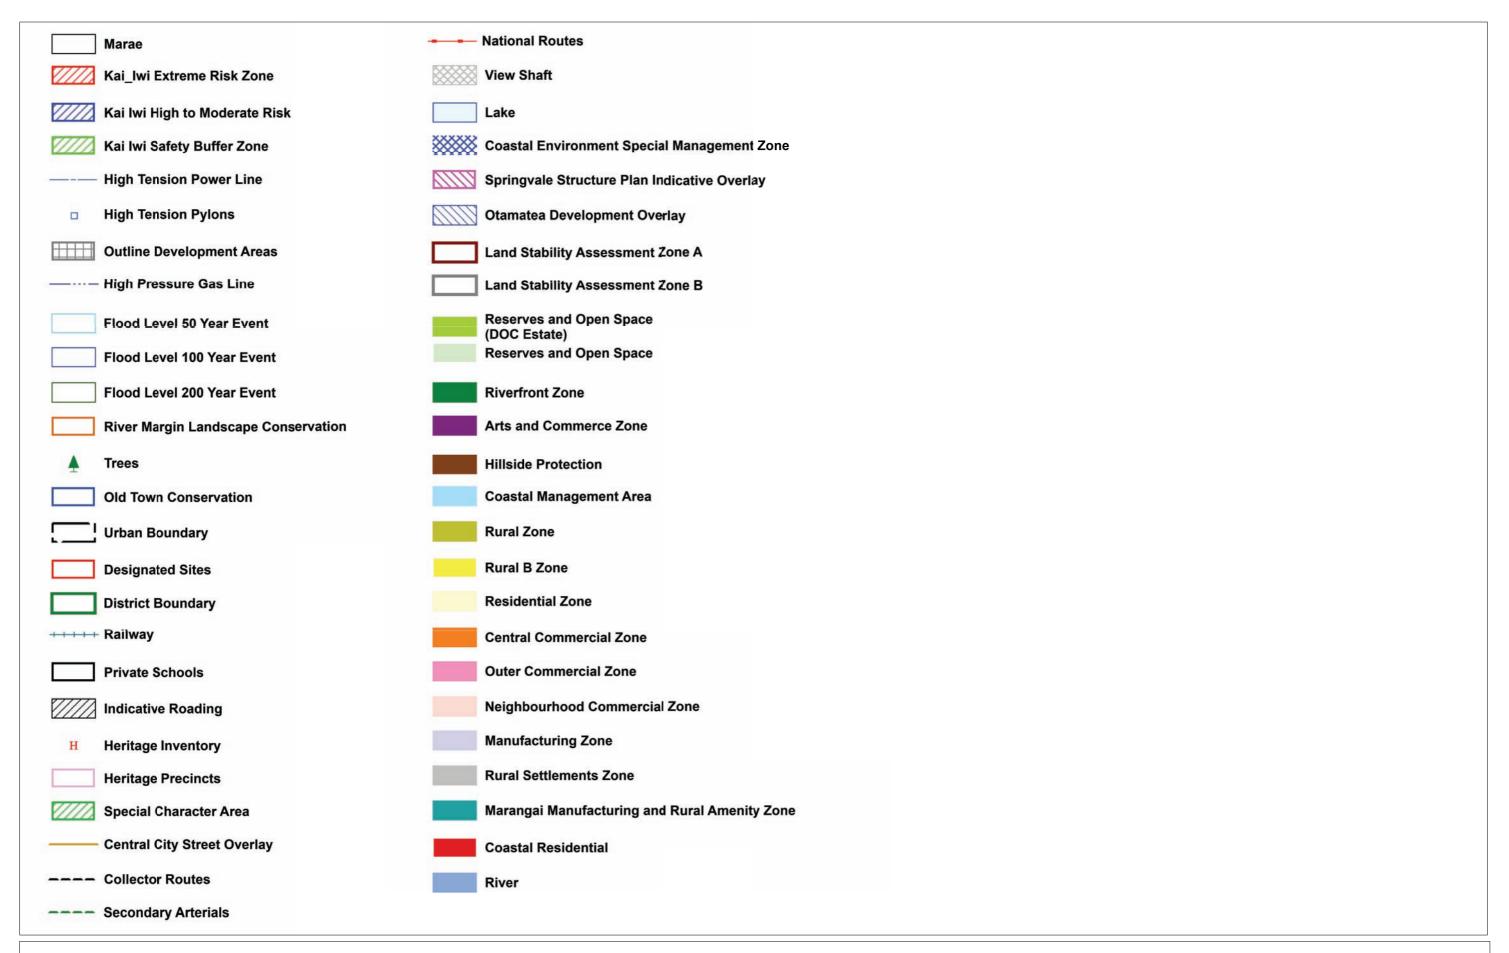

f printed as A3)

| W E | R12 |  |
|-----|-----|--|
| R15 | R16 |  |
| R19 | R20 |  |



Scale 1:50,000 (note: This scale is retained only if printed as A3)





Scale 1:5000 (note: This scale is retained only if printed as A3)

**PROPOSED RURAL 18** 

| W-E | R14 | R15 |
|-----|-----|-----|
| R17 | R18 | R19 |
|     | R21 | R22 |

© 2012 Copyright Wanganui District Council Cadastral Information is dirived from Land Information NZ Core Records System (CRS) CROWN COPY RIGHT RESERVED.



Scale 1:50,000 (note: This scale is retained only if printed as A3)

© 2012 Copyright Wanganui District Council Cadastral Information is dirived from Land Information NZ Core Records System (CRS) CROWN COPY RIGHT RESERVED.

| w ♣E | R15 | R16 |
|------|-----|-----|
| R18  | R19 | R20 |
| R21  | R22 |     |



© 2004 Copyright Wanganui District Council. Cadastral information is derived from Land Information NZ Core Records System (CRS) CROWN COPYRIGHT RESERVED