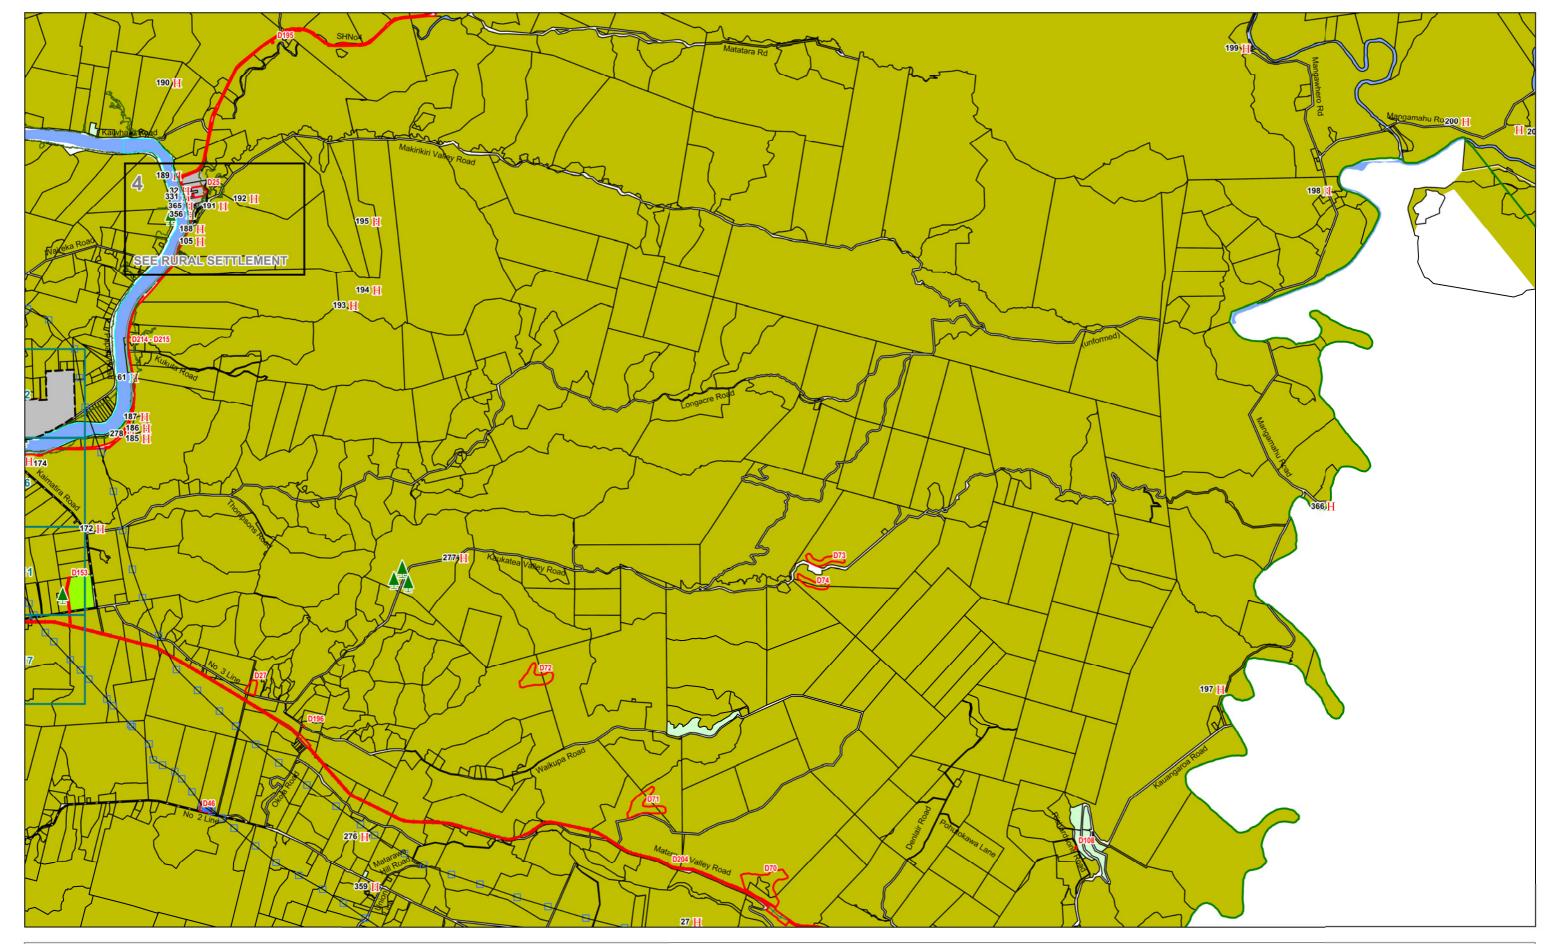

Scale 1:50,000 (note: This scale is retained only if printed as A3)

PROPOSED Rural 20

Scale 1:50,000 (note: This scale is retained only if printed as A3)

**PROPOSED** Rural 21

Scale 1:50,000 (note: This scale is retained only if printed as A3)