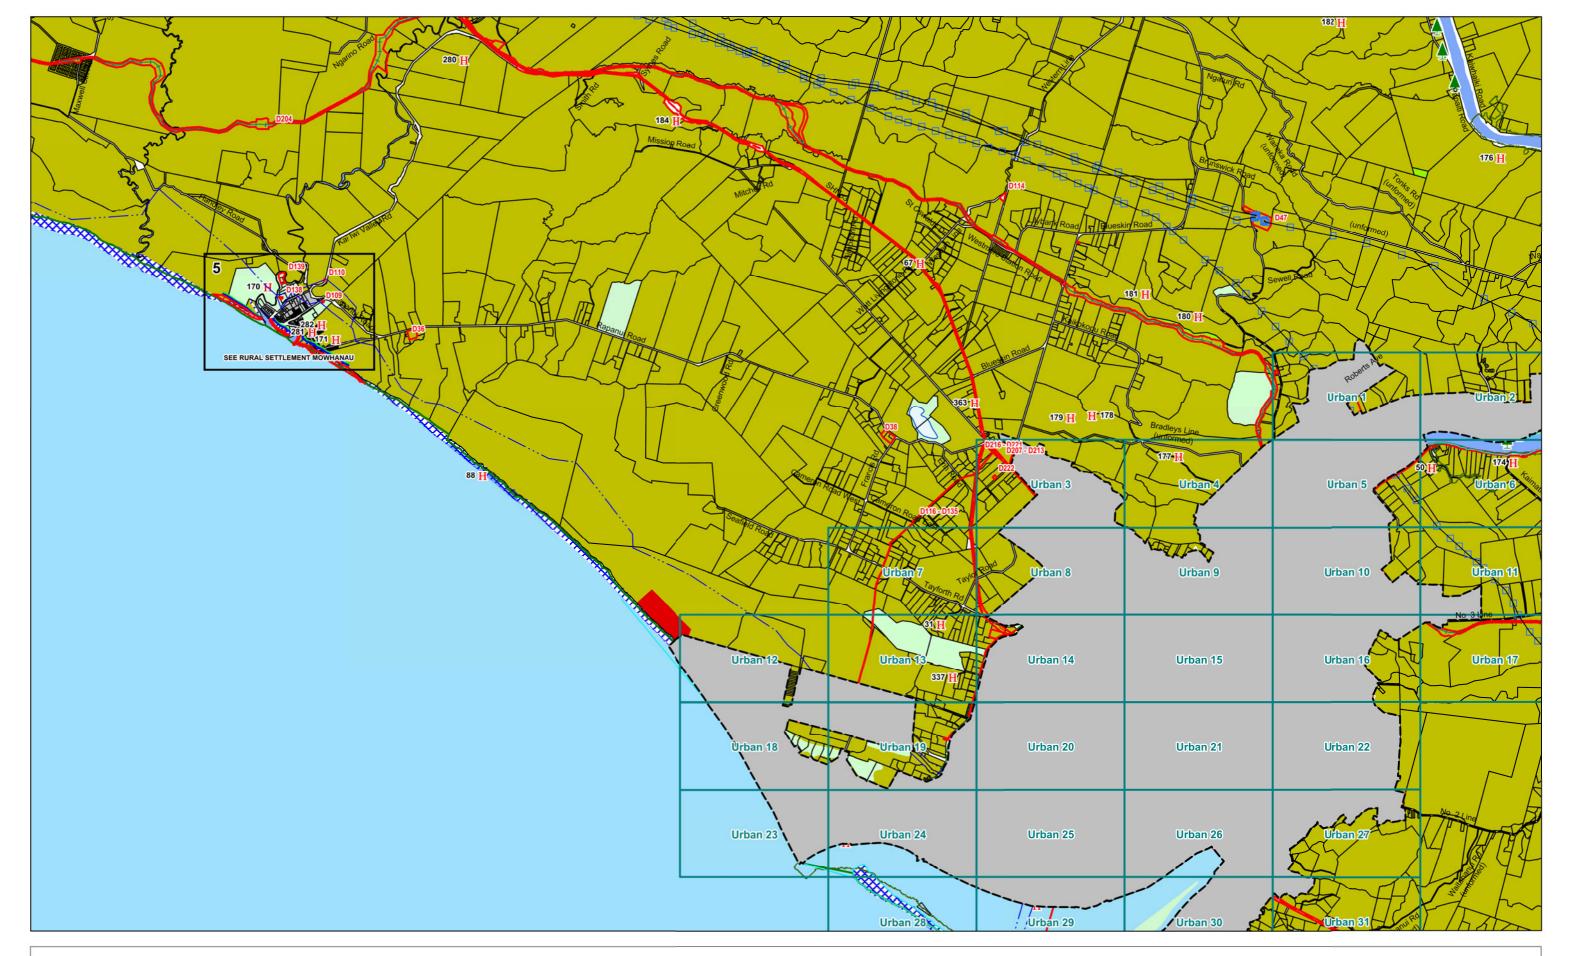

Scale 1:50,000 (note: This scale is retained only if printed as A3)

**PROPOSED Rural 19** 

| W E | R15 | R16 |
|-----|-----|-----|
| R18 | R19 | R20 |
| R21 | R22 |     |

© 2012 Copyright Wanganui District Council Cadastral Information is dirived from Land Information NZ Core Records System (CRS) CROWN COPY RIGHT RESERVED.