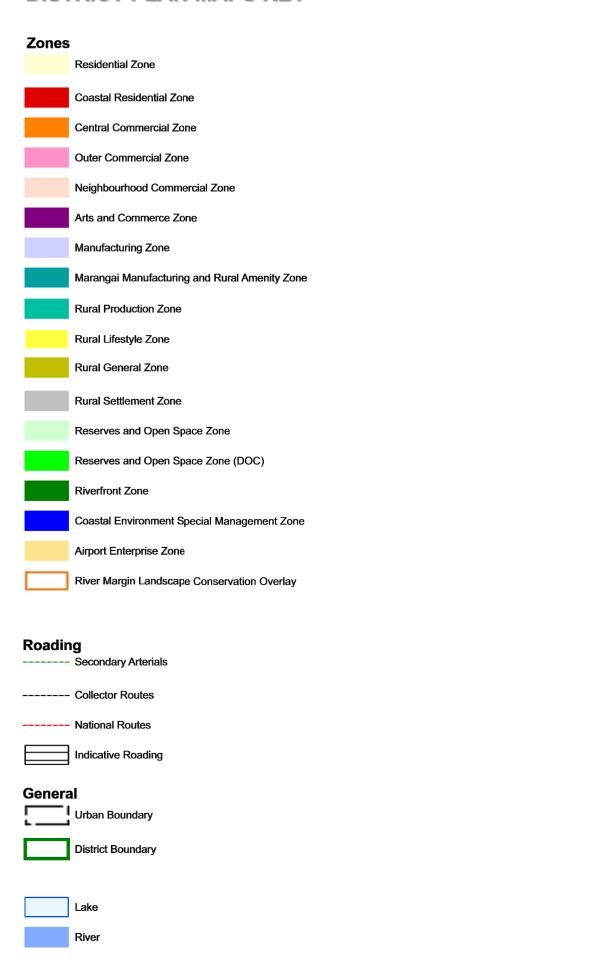

## **DISTRICT PLAN MAPS KEY**

|                      | Flood Level 100 Year Event                   |
|----------------------|----------------------------------------------|
|                      | Flood Level 200 Year Event                   |
|                      | Land Stability Assessment Area A             |
|                      | Land Stability Assessment Area B             |
|                      | Kai lwi Extreme Risk Overlay                 |
|                      | Kai lwi High to Moderate Risk Overlay        |
|                      | Kai lwi Safety Buffer Overlay                |
|                      | High Tension Pylons                          |
|                      | High Pressure Gas Line                       |
|                      | High Tension Power Line                      |
|                      | Outer Control Boundary                       |
|                      | Air Noise Boundary                           |
| leritage             |                                              |
| <u></u>              | Protected Trees                              |
| â                    | Special Character Item                       |
| H                    | Heritage Site                                |
| (1)                  | Archaeological Site                          |
|                      | Old Town Conservation Overlay                |
|                      | Special Character Area                       |
|                      | Heritage Precincts                           |
| Development Overlays |                                              |
|                      | Otamatea Development Overlay                 |
|                      | Springvale Structure Plan Indicative Overlay |
| General              |                                              |
|                      | Marae                                        |
|                      | Designated Sites                             |
| *****                | View Shaft Overlay                           |
|                      | Private Schools                              |
|                      |                                              |