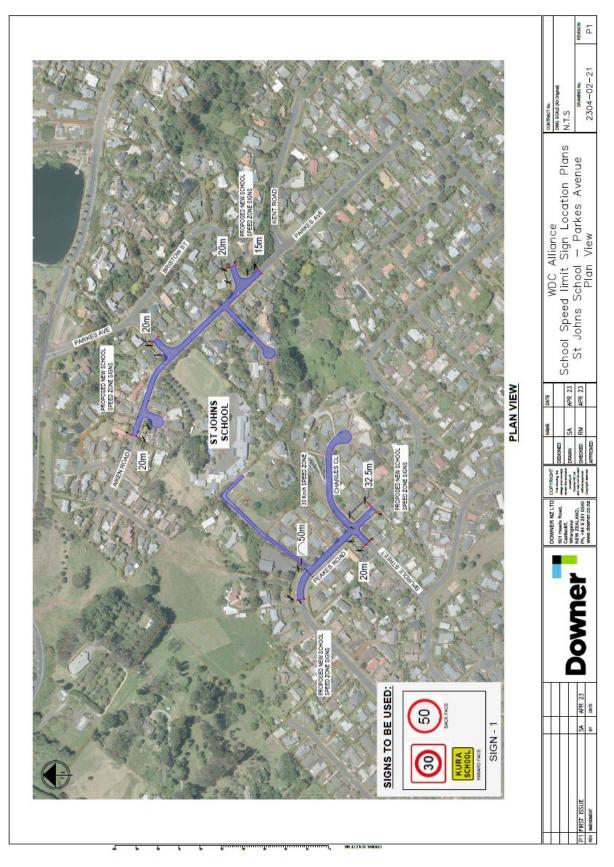

#### School Speed Limit Maps



#### Arahunga School



Aranui School



#### **Brunswick School**



**Carlton School – Local Road Sections** 



Castlecliff School



### **Churton School**



# Cullinane College



# **Durie Hill School**





#### **Fordell School**



#### **Gonville School**



#### Kaitoke School



# Keith Street School



#### Mangamahu School



#### **Mosston School**



### **Okoia School**



# **Rutherford Junior High School**



#### St Anne's School



### Saint Dominic's and Saint Anthony's Schools



# St George's Preparatory and Whanganui Collegiate Schools



#### St John's Hill School



#### St Marcellin and Tawhero Schools



### St Mary's School



Te Kura Kaupapa Māori o Te Atihaunui-A-Paparangi



Te Kura Kaupapa Māori o Tupoho



#### Te Kura o Kokohuia



# Whanganui City College and Whanganui Intermediate School



#### Whanganui East School



### Whanganui Girls College



#### Whanganui High School and Carlton School



#### Westmere School