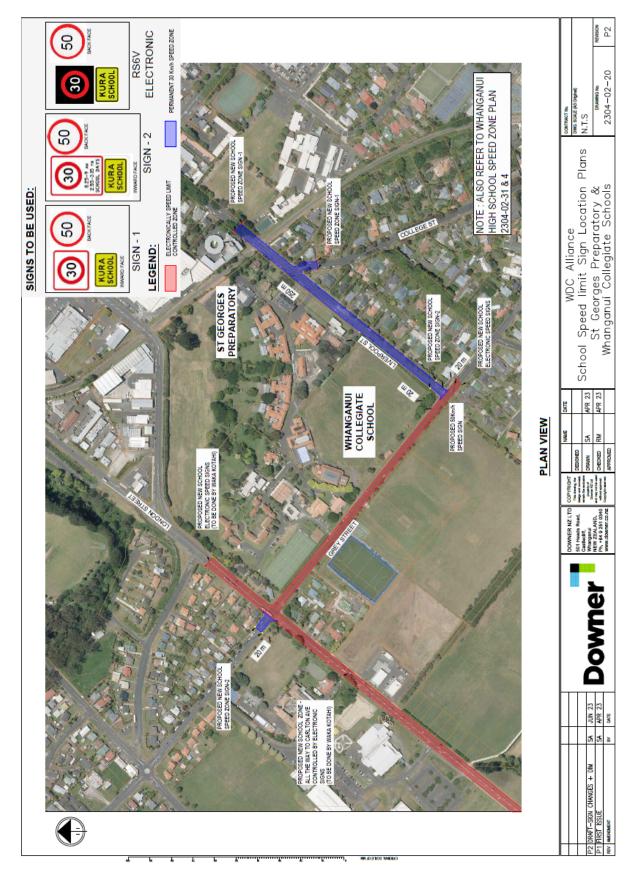

#### School Speed Limit Maps



#### Arahunga School



Aranui School



#### **Brunswick School**



**Carlton School – Local Road Sections** 



Castlecliff School



### **Churton School**



# Cullinane College



# **Durie Hill School**





#### **Fordell School**



#### **Gonville School**



#### Kaitoke School



# Keith Street School



#### Mangamahu School



#### **Mosston School**



### **Okoia School**



# **Rutherford Junior High School**



#### St Anne's School



### Saint Dominic's and Saint Anthony's Schools



# St George's Preparatory and Whanganui Collegiate Schools



#### St John's Hill School



#### St Marcellin and Tawhero Schools



### St Mary's School



Te Kura Kaupapa Māori o Te Atihaunui-A-Paparangi



Te Kura Kaupapa Māori o Tupoho



#### Te Kura o Kokohuia



# Whanganui City College and Whanganui Intermediate School



#### Whanganui East School



### Whanganui Girls College



#### Whanganui High School and Carlton School



#### Westmere School