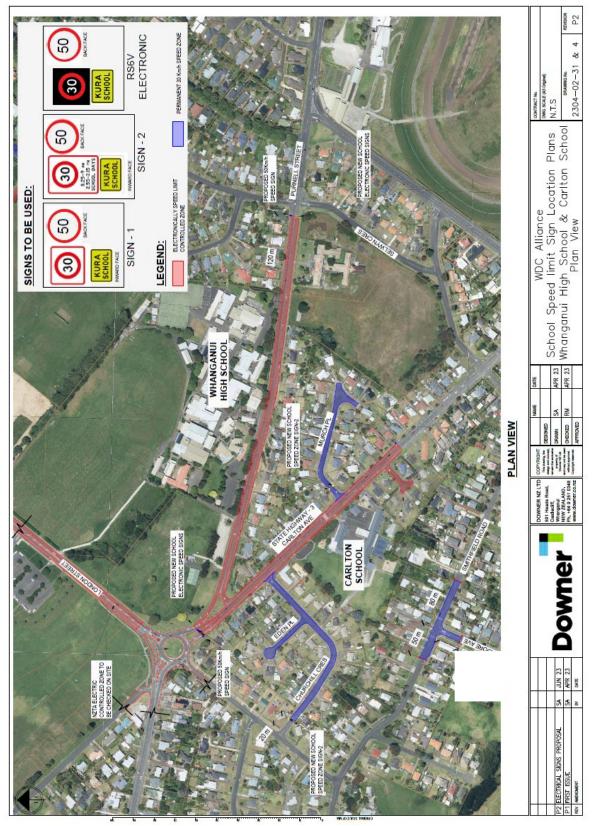

#### School Speed Limit Maps



#### Arahunga School



Aranui School



#### **Brunswick School**



**Carlton School – Local Road Sections** 



Castlecliff School



### **Churton School**



# Cullinane College



# **Durie Hill School**





#### **Fordell School**



#### **Gonville School**



#### Kaitoke School



# Keith Street School



#### Mangamahu School



#### **Mosston School**



### **Okoia School**



# **Rutherford Junior High School**



#### St Anne's School



### Saint Dominic's and Saint Anthony's Schools



# St George's Preparatory and Whanganui Collegiate Schools



#### St John's Hill School



#### St Marcellin and Tawhero Schools



### St Mary's School



Te Kura Kaupapa Māori o Te Atihaunui-A-Paparangi



Te Kura Kaupapa Māori o Tupoho



#### Te Kura o Kokohuia



# Whanganui City College and Whanganui Intermediate School



#### Whanganui East School