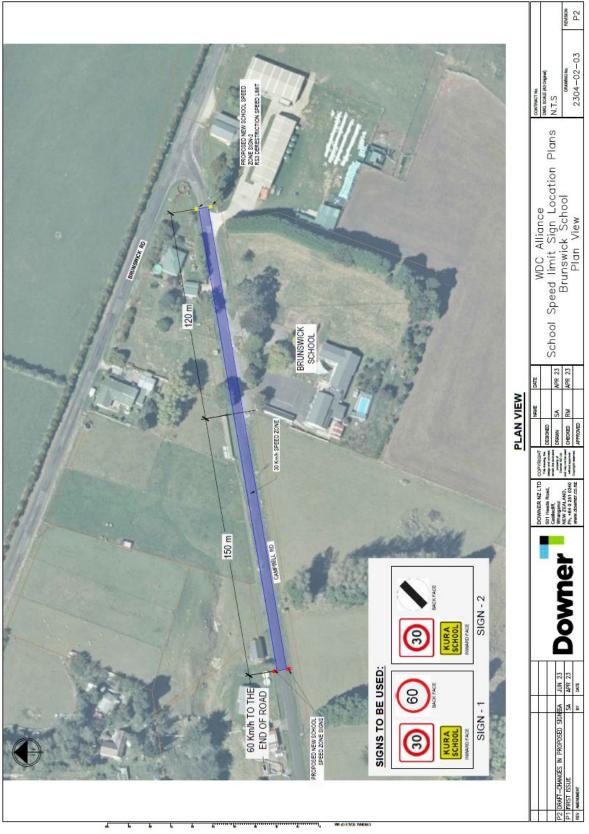

#### **Brunswick School**

**Carlton School – Local Road Sections** 

Castlecliff School