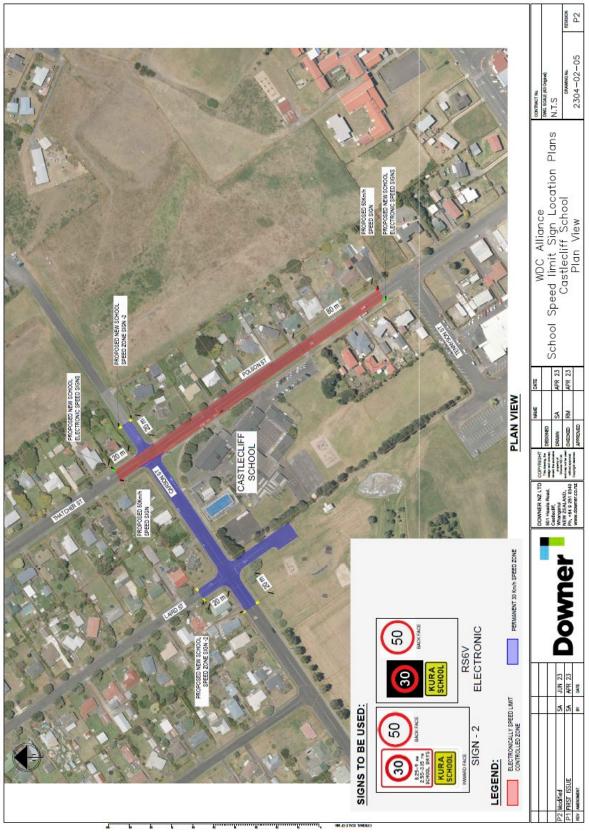

#### **Brunswick School**

**Carlton School – Local Road Sections** 

Castlecliff School