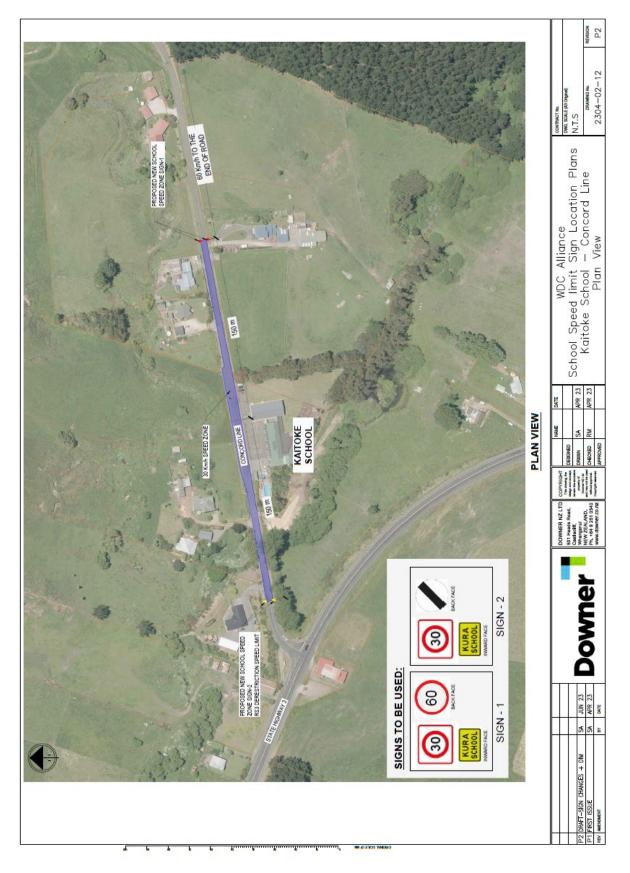

#### School Speed Limit Maps



#### Arahunga School



Aranui School



#### **Brunswick School**



**Carlton School – Local Road Sections** 



Castlecliff School



### **Churton School**



# Cullinane College



# **Durie Hill School**





#### **Fordell School**



#### **Gonville School**



#### Kaitoke School



# Keith Street School



#### Mangamahu School



#### **Mosston School**



### **Okoia School**



# **Rutherford Junior High School**



#### St Anne's School



### Saint Dominic's and Saint Anthony's Schools



# St George's Preparatory and Whanganui Collegiate Schools



#### St John's Hill School



#### St Marcellin and Tawhero Schools



### St Mary's School



Te Kura Kaupapa Māori o Te Atihaunui-A-Paparangi



Te Kura Kaupapa Māori o Tupoho



#### Te Kura o Kokohuia



# Whanganui City College and Whanganui Intermediate School



#### Whanganui East School



### Whanganui Girls College



#### Whanganui High School and Carlton School



#### Westmere School