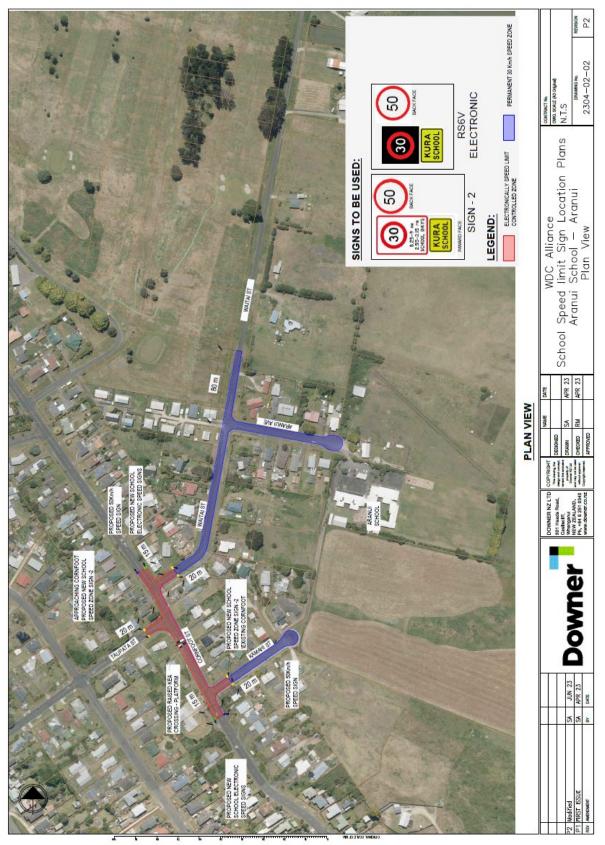

#### School Speed Limit Maps



#### Arahunga School



Aranui School



#### **Brunswick School**



**Carlton School – Local Road Sections** 



Castlecliff School



### **Churton School**



# Cullinane College



# **Durie Hill School**





#### **Fordell School**



#### **Gonville School**



#### Kaitoke School



# Keith Street School



#### Mangamahu School



#### **Mosston School**



### **Okoia School**



# **Rutherford Junior High School**



#### St Anne's School



### Saint Dominic's and Saint Anthony's Schools



# St George's Preparatory and Whanganui Collegiate Schools



#### St John's Hill School



#### St Marcellin and Tawhero Schools



### St Mary's School



Te Kura Kaupapa Māori o Te Atihaunui-A-Paparangi



Te Kura Kaupapa Māori o Tupoho



#### Te Kura o Kokohuia



# Whanganui City College and Whanganui Inte