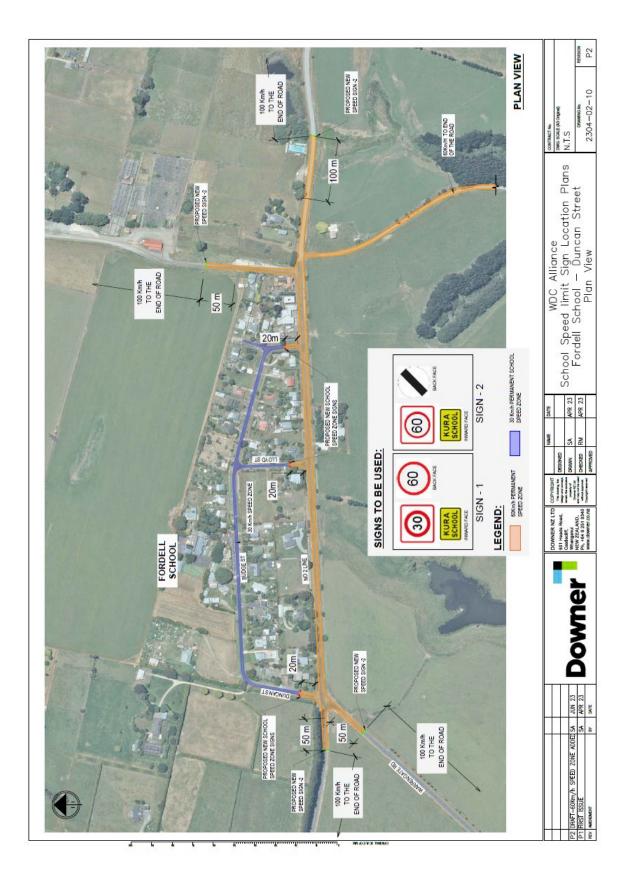

#### School Speed Limit Maps



#### Arahunga School



Aranui School



#### **Brunswick School**



**Carlton School – Local Road Sections** 



Castlecliff School



### **Churton School**



# Cullinane College



# **Durie Hill School**





#### **Fordell School**



#### **Gonville School**



#### Kaitoke School



# Keith Street School



#### Mangamahu School



#### **Mosston School**



### **Okoia School**



# **Rutherford Junior High School**



#### St Anne's School



### Saint Dominic's and Saint Anthony's Schools



# St George's Preparatory and Whanganui Collegiate Schools



#### St John's Hill School



#### St Marcellin and Tawhero Schools



### St Mary's School



Te Kura Kaupapa Māori o Te Atihaunui-A-Paparangi



Te Kura Kaupapa Māori o Tupoho



#### Te Kura o Kokohuia



# Whanganui City College and Whanganui Intermediate School



#### Whanganui East School



### Whanganui Girls College



#### Whanganui High School and Carlton School



#### Westmere School