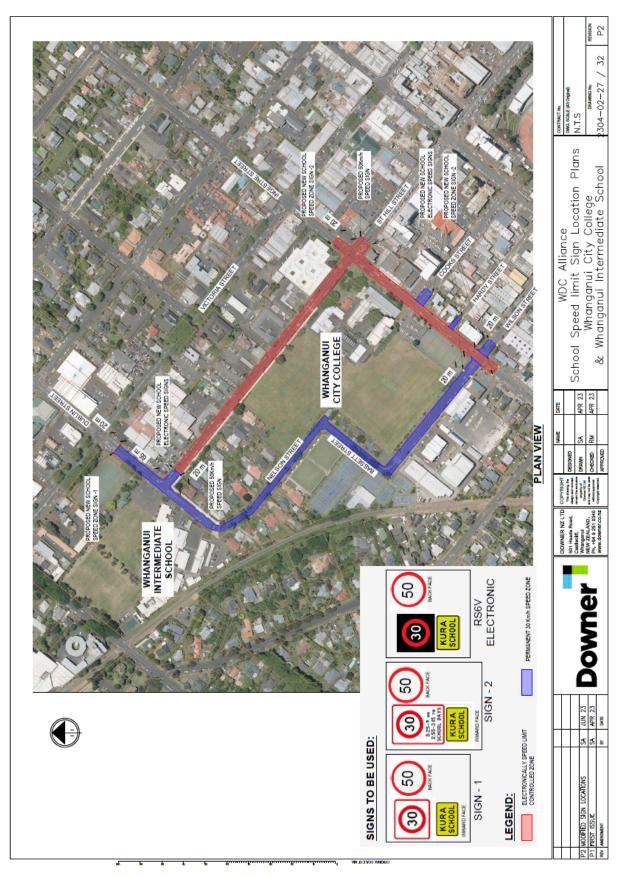

ol Speed Limit Maps



#### Arahunga School



Aranui School



#### **Brunswick School**



**Carlton School – Local Road Sections** 



Castlecliff School



### **Churton School**



# Cullinane College



# **Durie Hill School**





#### **Fordell School**



#### **Gonville School**



#### Kaitoke School



# Keith Street School



#### Mangamahu School



#### **Mosston School**



### **Okoia School**



# **Rutherford Junior High School**



#### St Anne's School



### Saint Dominic's and Saint Anthony's Schools



# St George's Preparatory and Whanganui Collegiate Schools



#### St John's Hill School



#### St Marcellin and Tawhero Schools



### St Mary's School



Te Kura Kaupapa Māori o Te Atihaunui-A-Paparangi



Te Kura Kaupapa Māori o Tupoho



#### Te Kura o Kokohuia



# Whanganui City College and Whanganui Intermediate School



#### Whanganui East School



### Whanganui Girls College



#### Whanganui High School and Carlton School



#### Westmere School