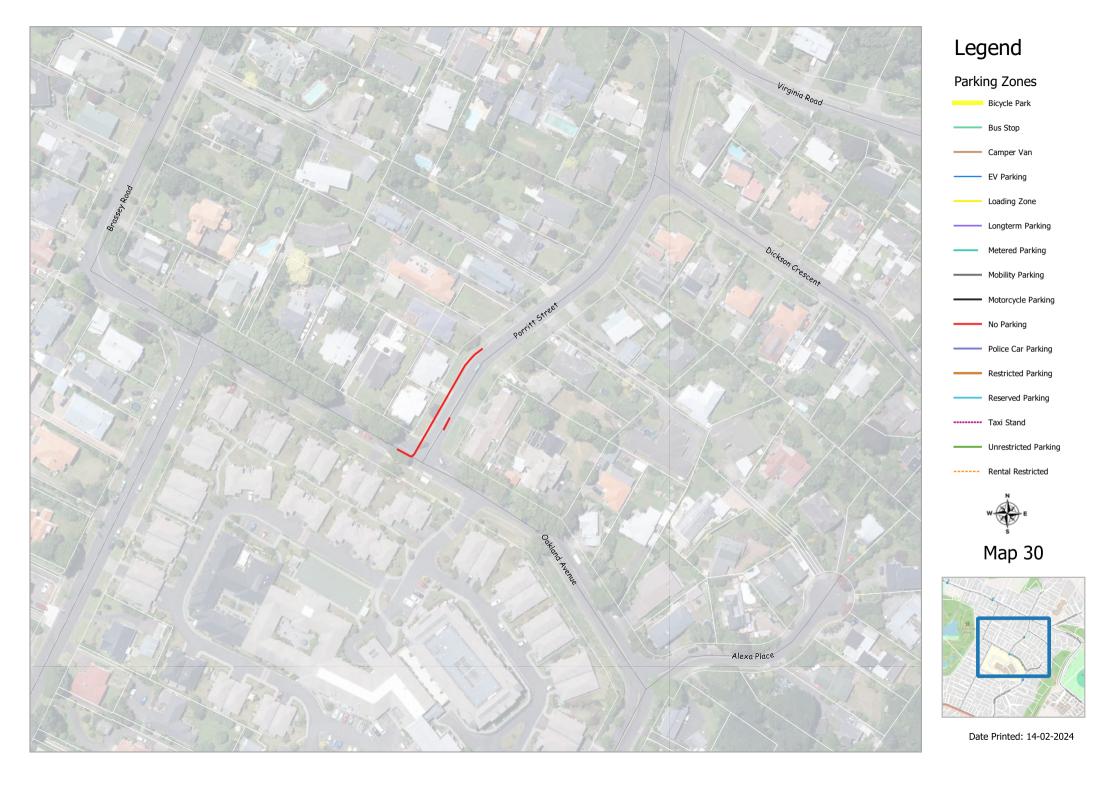

### 2 Parking types and times

- (1) No person shall stop, stand or park a vehicle in contravention to the parking restrictions identified on the maps in Schedule 1, except as expressly provided within clause 2, 3, 4.
- (2) Where a parking place is identified for a specific purpose by class or use of a vehicle in clause 2(1), no other vehicle may stop, stand or park within that parking place.
- (3) Where a specified time is stated for a parking place in clause 2(1), the stated time is the maximum allowable parking time.
- (4) The maximum parking times identified in clause 2(1) shall apply during the following times: