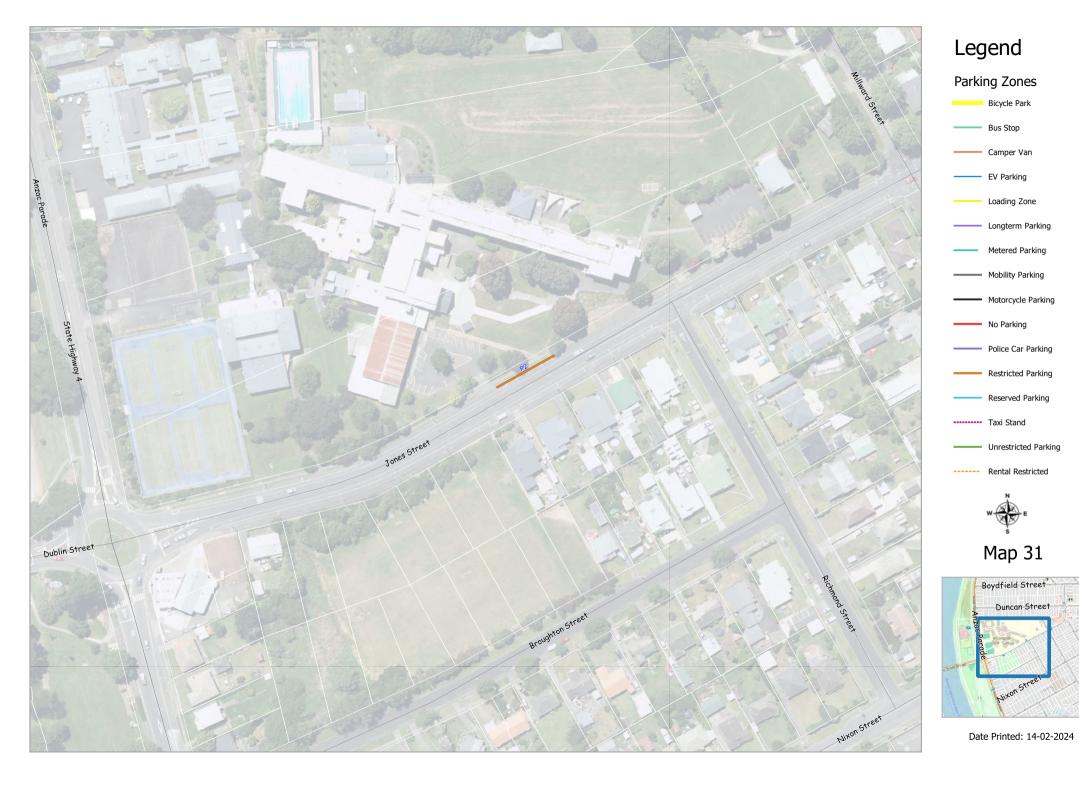

### 2 Parking types and times

- (1) No person shall stop, stand or park a vehicle in contravention to the parking restrictions identified on the maps in Schedule 1, except as expressly provided within clause 2, 3, 4.
- (2) Where a parking place is identified for a specific purpose by class or use of a vehicle in clause 2(1), no other vehicle may stop, stand or park within that parking place.
- (3) Where a specified time is stated for a parking place in clause 2(1), the stated time is the maximum allowable parking time.
- (4) The maximum parking times identified in clause 2(1) shall apply during the following times: