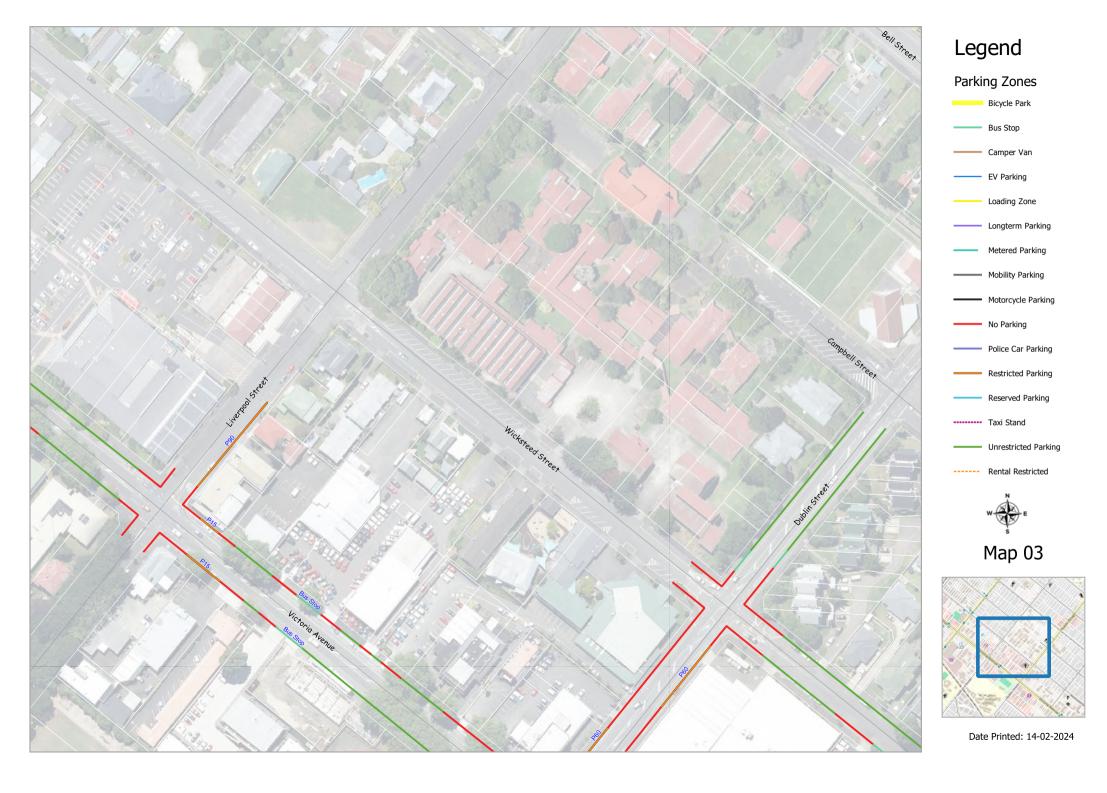

### 2 Parking types and times

- (1) No person shall stop, stand or park a vehicle in contravention to the parking restrictions identified on the maps in Schedule 1, except as expressly provided within clause 2, 3, 4.
- (2) Where a parking place is identified for a specific purpose by class or use of a vehicle in clause 2(1), no other vehicle may stop, stand or park within that parking place.
- (3) Where a specified time is stated for a parking place in clause 2(1), the stated time is the maximum allowable parking time.
- (4) The maximum parking times identified in clause 2(1) shall apply during the following times:

| Name of car park                                                                     | Location         | Operating times                    |
|--------------------------------------------------------------------------------------|------------------|------------------------------------|
| Parking places associated with,<br>adjacent to or opposite the<br>Whanganui Airport. | Off Airport Road | 6.30am to 8pm Monday to Sunday     |
| All other parking places                                                             |                  | 8 am to 5.30 pm Monday to Saturday |

- (5) A motorcycle may park in a parking place identified as a motorcycle parking place or a general parking place subject to the following:
  - a) Where a person parks a motorcycle in a parking place subject to a tariff, the person shall pay the prescribed tariff in the prescribed manor.
  - b) One or more motorcycles may be parked in a parking place provided that the controls regarding the parking place are met.
- (6) No person shall park a vehicle in a marked or metered parking space so that part of that vehicle extends beyond a line defining that space.

For the avoidance of doubt, a vehicle with an attached trailer that is occupying a maximum of two parallel parking spaces is not deemed to be in breach of this provision where all other parking controls are complied with.