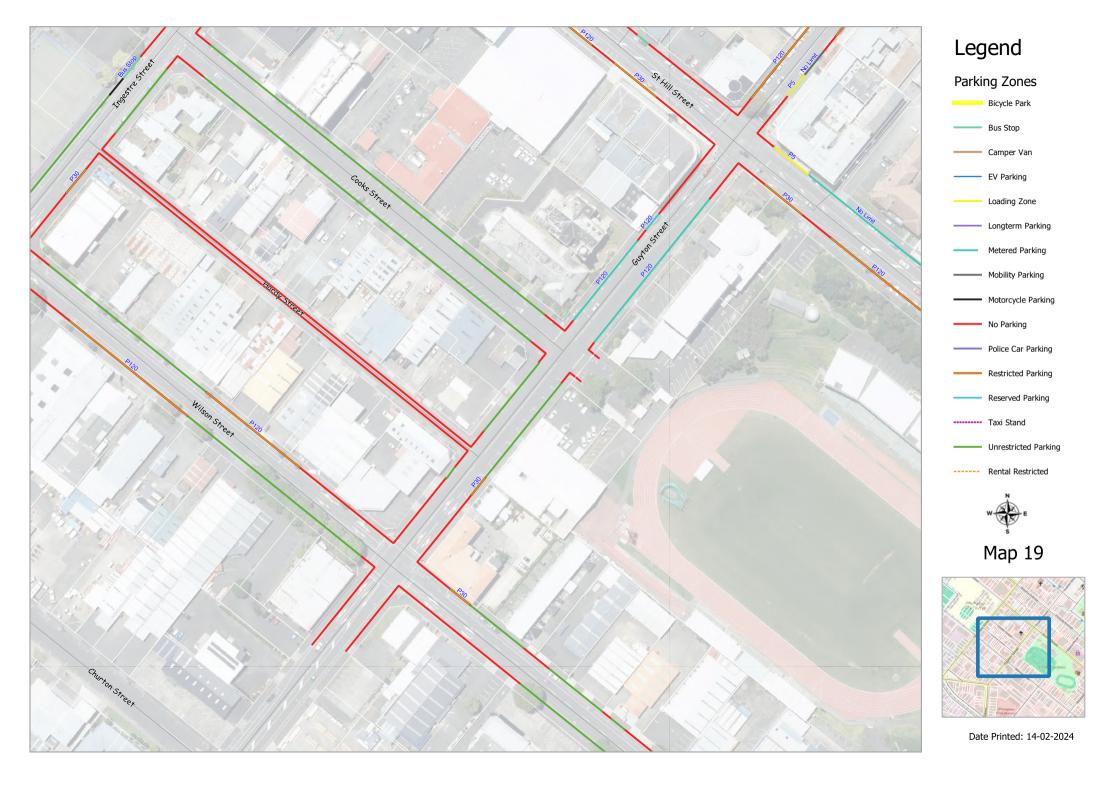

### 2 Parking types and times

- (1) No person shall stop, stand or park a vehicle in contravention to the parking restrictions identified on the maps in Schedule 1, except as expressly provided within clause 2, 3, 4.
- (2) Where a parking place is identified for a specific purpose by class or use of a vehicle in clause 2(1), no other vehicle may stop, stand or park within that parking place.
- (3) Where a specified time is stated for a parking place in clause 2(1), the stated time is the maximum allowable parking time.
- (4) The maximum parking times identified in clause 2(1) shall apply during the following times:

- (5) A motorcycle may park in a parking place identified as a motorcycle parking place or a general parking place subject to the following:
  - a) Where a person parks a motorcycle in a parking place subject to a tariff, the person shall pay the prescribed tariff in the prescribed manor.
  - b) One or more motorcycles may be parked in a parking place provided that the controls regarding the parking place are met.
- (6) No person shall park a vehicle in a marked or metered parking space so that part of that vehicle extends beyond a line defining that space.

## 3 Parking Tariffs

Payment type (1) A person shall use the following methods of where specified under clause 2(2), (3), or (4):

| Payment type                        | Direction                                                                                                 |  |
|-------------------------------------|-----------------------------------------------------------------------------------------------------------|--|
| Pay by Plate                        | The person in charge of the vehicle activates meter by entering their registration number which is stored |  |
| Coin, credit card and Vodafone Text | for an audit report specifying time paid for.                                                             |  |
|                                     | The person in charge of the vehicle can request a receipt but it does not need to be displayed.           |  |
| Pay by Space                        | The person in charge of the vehicle enters money into the meter for a specified time period, which is     |  |
| Coin                                | displayed on the meter.                                                                                   |  |
|                                     | Current meters display the length of time until the meter is due to expire.                               |  |
| Pay & Display                       | Money is entered into the meter, and a receipt is supplied which must be displayed in the front window of |  |
| Coin                                | the vehicle as proof of payment.                                                                          |  |

Off-street parking charges: (2) The following parking times, charges and method of payment shall apply to the following parking places:

| Name of car park           | Location                              | Tariff/operating times                | Type of payment |
|----------------------------|---------------------------------------|---------------------------------------|-----------------|
| Wharenui Car Park          | Off Ingestre street                   | \$2.00 hour 8 am to 5.30 pm           | Pay By Plate    |
|                            | (Lot 1 DP 80086)                      | Monday to Saturday                    |                 |
| Winstone Car Park          | Off St Hill Street                    | \$2.00 hour 8 am to 5.30 pm           | Pay By Plate    |
|                            | (Part Section 179 TN of Whanganui and | Monday to Saturday                    |                 |
|                            | Part section 178 TN of Whanganui)     |                                       |                 |
| Moutoa Quay Car Park       | Off Moutoa Quay                       | \$2.00 hour 8 am to 5.30 pm           | Pay By Plate    |
|                            | (Lot 11 DP 205 and Lot 10 DP 205)     | Monday to Friday                      |                 |
| Phoenix Car Park           | Off Drews Avenue or Taupo Quay (Lot   | \$2.00 hour 8 am to 5.30 pm           | Pay By Plate    |
|                            | 4 DP 382182)                          | Monday to Friday                      |                 |
| Airport long term car park | Off Airport Road                      | \$10 per 24 hour period or part there | Pay by Plate    |
|                            | (Lot 3 DP 475601)                     | of                                    |                 |
|                            |                                       | 24 hours a day 7 days per week        |                 |

<u>On-street parking charges</u> (3) The following parking times, charges and method of payment shall apply to the following parking places:

| Name of Street  | Tariff/operating times                      | Type of payment |
|-----------------|---------------------------------------------|-----------------|
| Victoria Avenue | \$3 hour 8 am to 5.30 pm Monday to Saturday | Pay by Plate    |
| Guyton Street   | \$2 hour 8 am to 5.30 pm Monday to Saturday | Pay by Plate    |
| Ridgeway Street | \$2 hour 8 am to 5.30 pm Monday to Saturday | Pay by Plate    |
| Watt Street     | \$2 hour 8 am to 5.30 pm Monday to Saturday | Pay by Plate    |
| St Hill Street  | \$2 hour 8 am to 5.30 pm Monday to Saturday | Pay by Plate    |
| Maria Place     | \$2 hour 8 am to 5.30 pm Monday to Saturday | Pay by Plate    |
| Drews Avenue    | \$2 hour 8 am to 5.30 pm Monday to Friday   | Pay by Plate    |
| Taupo Quay      | \$2 hour 8 am to 5.30 pm Monday to Friday   | Pay by Plate    |