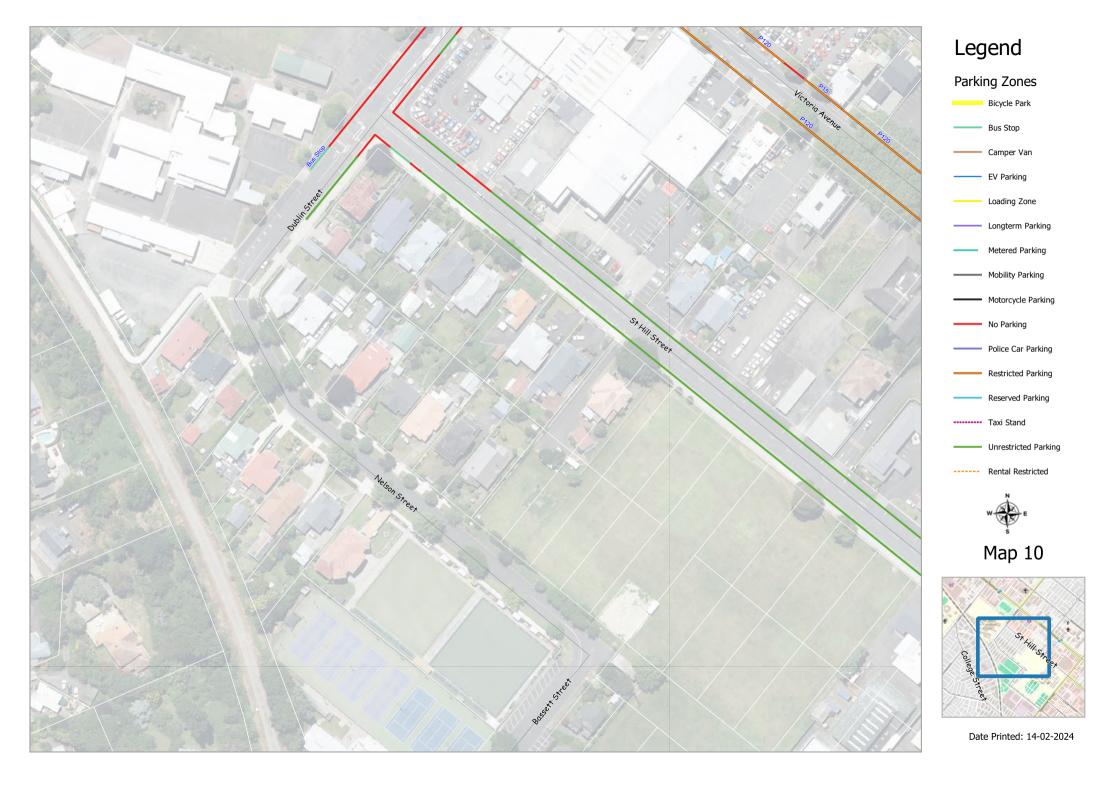

### 2 Parking types and times

- (1) No person shall stop, stand or park a vehicle in contravention to the parking restrictions identified on the maps in Schedule 1, except as expressly provided within clause 2, 3, 4.
- (2) Where a parking place is identified for a specific purpose by class or use of a vehicle in clause 2(1), no other vehicle may stop, stand or park within that parking place.
- (3) Where a specified time is stated for a parking place in clause 2(1), the stated time is the maximum allowable parking time.
- (4) The maximum parking times identified in clause 2(1) shall apply during the following times: