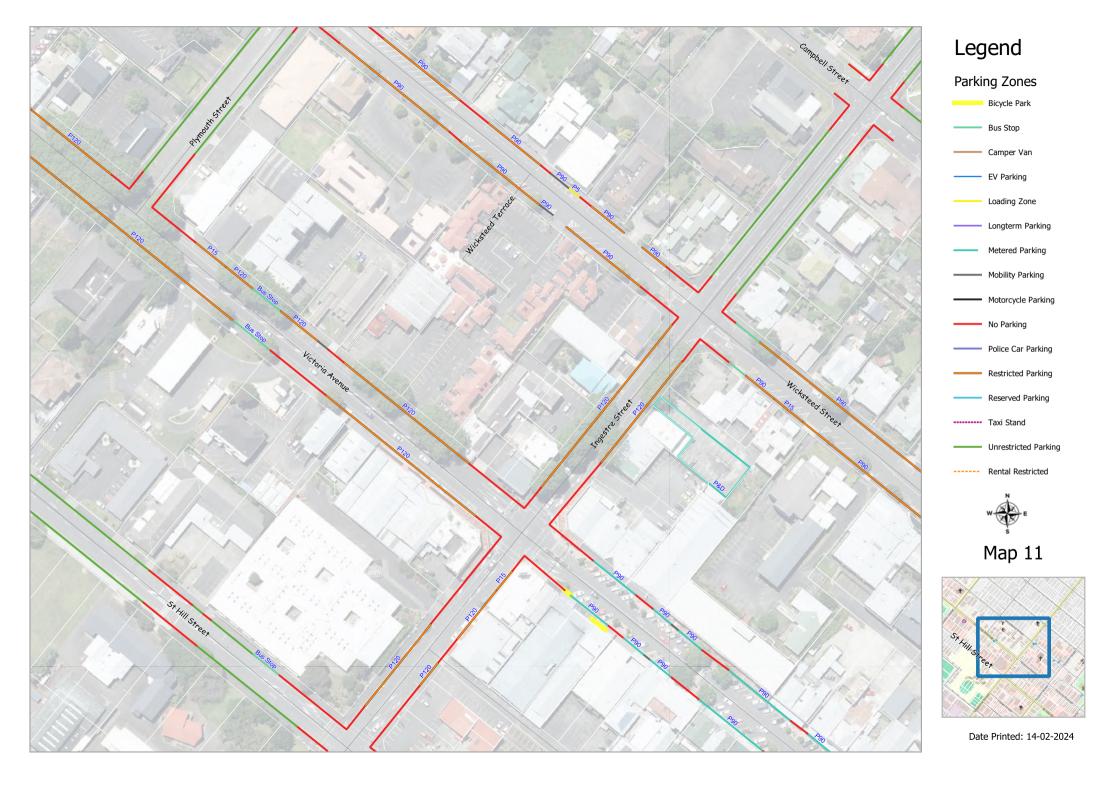

### 2 Parking types and times

- (1) No person shall stop, stand or park a vehicle in contravention to the parking restrictions identified on the maps in Schedule 1, except as expressly provided within clause 2, 3, 4.
- (2) Where a parking place is identified for a specific purpose by class or use of a vehicle in clause 2(1), no other vehicle may stop, stand or park within that parking place.
- (3) Where a specified time is stated for a parking place in clause 2(1), the stated time is the maximum allowable parking time.
- (4) The maximum parking times identified in clause 2(1) shall apply during the following times: