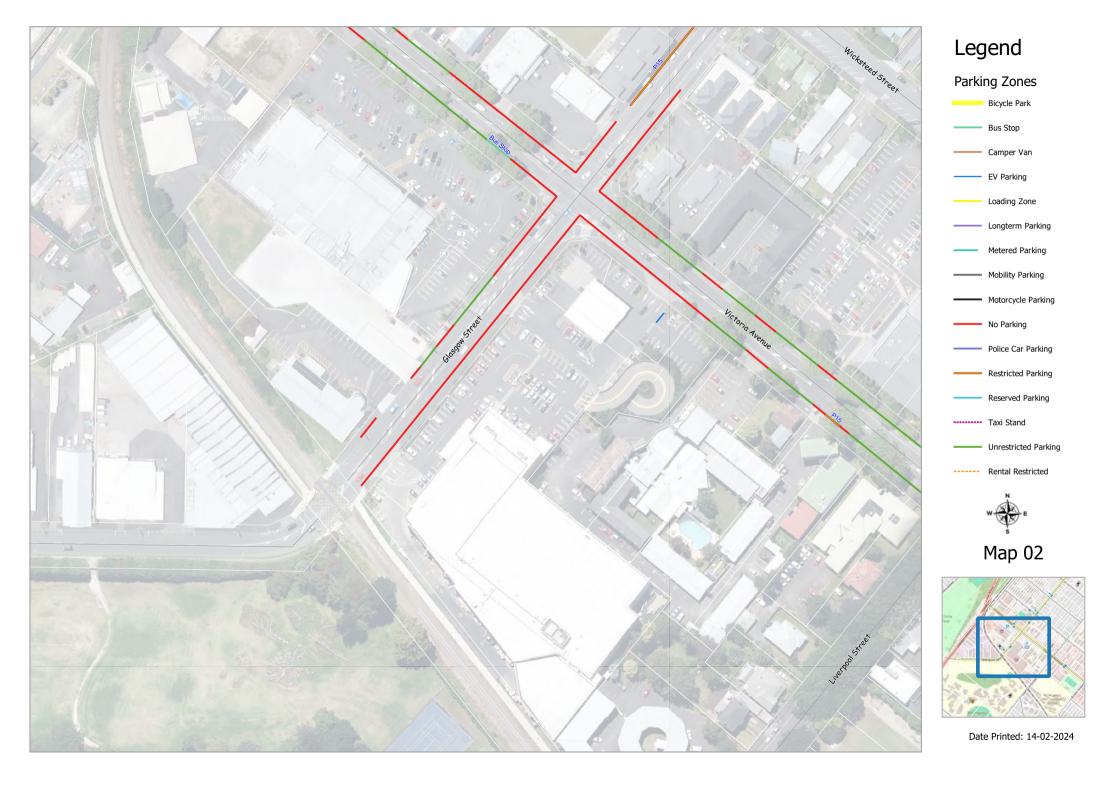

### 2 Parking types and times

- (1) No person shall stop, stand or park a vehicle in contravention to the parking restrictions identified on the maps in Schedule 1, except as expressly provided within clause 2, 3, 4.
- (2) Where a parking place is identified for a specific purpose by class or use of a vehicle in clause 2(1), no other vehicle may stop, stand or park within that parking place.
- (3) Where a specified time is stated for a parking place in clause 2(1), the stated time is the maximum allowable parking time.
- (4) The maximum parking times identified in clause 2(1) shall apply during the following times:

| Name of car park                                                                     | Location         | Operating times                    |
|--------------------------------------------------------------------------------------|------------------|------------------------------------|
| Parking places associated with,<br>adjacent to or opposite the<br>Whanganui Airport. | Off Airport Road | 6.30am to 8pm Monday to Sunday     |
| All other parking places                                                             |                  | 8 am to 5.30 pm Monday to Saturday |

- (5) A motorcycle may park in a parking place identified as a motorcycle parking place or a general parking place subject to the following:
  - a) Where a person parks a motorcycle in a parking place subject to a tariff, the person shall pay the prescribed tariff in the prescribed manor.
  - b) One or more motorcycles may be parked in a parking place provided that the controls regarding the parking place are met.
- (6) No person shall park a vehicle in a marked or metered parking space so that part of that vehicle extends beyond a line defining that space.

For the avoidance of doubt, a vehicle with an attached trailer that is occupying a maximum of two parallel parking spaces is not deemed to be in breach of this provision where all other parking controls are complied with.