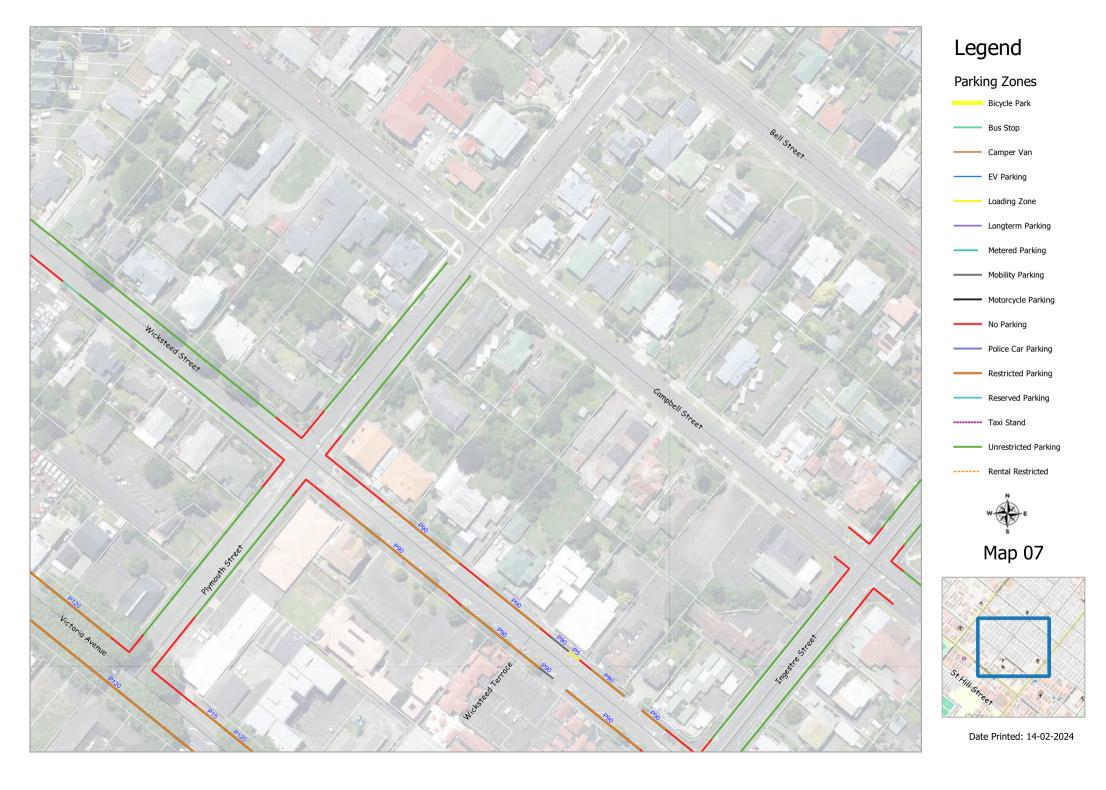

### 2 Parking types and times

- (1) No person shall stop, stand or park a vehicle in contravention to the parking restrictions identified on the maps in Schedule 1, except as expressly provided within clause 2, 3, 4.
- (2) Where a parking place is identified for a specific purpose by class or use of a vehicle in clause 2(1), no other vehicle may stop, stand or park within that parking place.
- (3) Where a specified time is stated for a parking place in clause 2(1), the stated time is the maximum allowable parking time.
- (4) The maximum parking times identified in clause 2(1) shall apply during the following times: