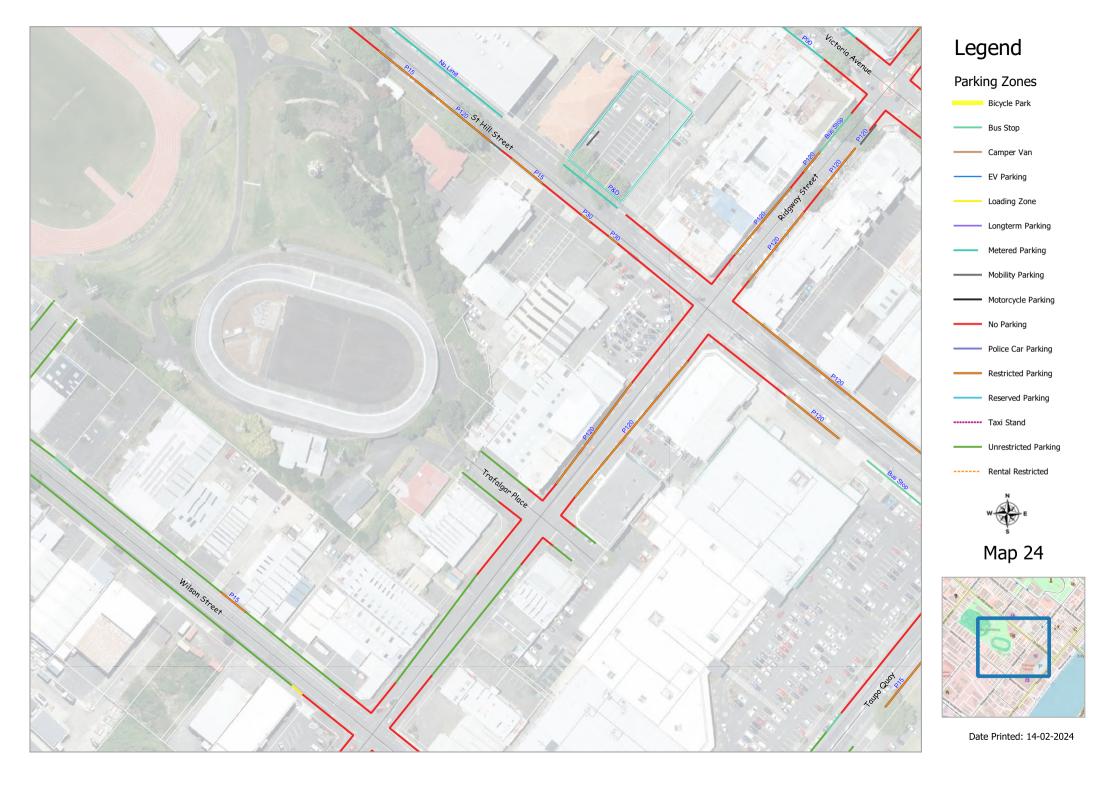

<u>On-street parking charges</u> (3) The following parking times, charges and method of payment shall apply to the following parking places:

| Name of Street  | Tariff/operating times                      | Type of payment |
|-----------------|---------------------------------------------|-----------------|
| Victoria Avenue | \$3 hour 8 am to 5.30 pm Monday to Saturday | Pay by Plate    |
| Guyton Street   | \$2 hour 8 am to 5.30 pm Monday to Saturday | Pay by Plate    |
| Ridgeway Street | \$2 hour 8 am to 5.30 pm Monday to Saturday | Pay by Plate    |
| Watt Street     | \$2 hour 8 am to 5.30 pm Monday to Saturday | Pay by Plate    |
| St Hill Street  | \$2 hour 8 am to 5.30 pm Monday to Saturday | Pay by Plate    |
| Maria Place     | \$2 hour 8 am to 5.30 pm Monday to Saturday | Pay by Plate    |
| Drews Avenue    | \$2 hour 8 am to 5.30 pm Monday to Friday   | Pay by Plate    |
| Taupo Quay      | \$2 hour 8 am to 5.30 pm Monday to Friday   | Pay by Plate    |