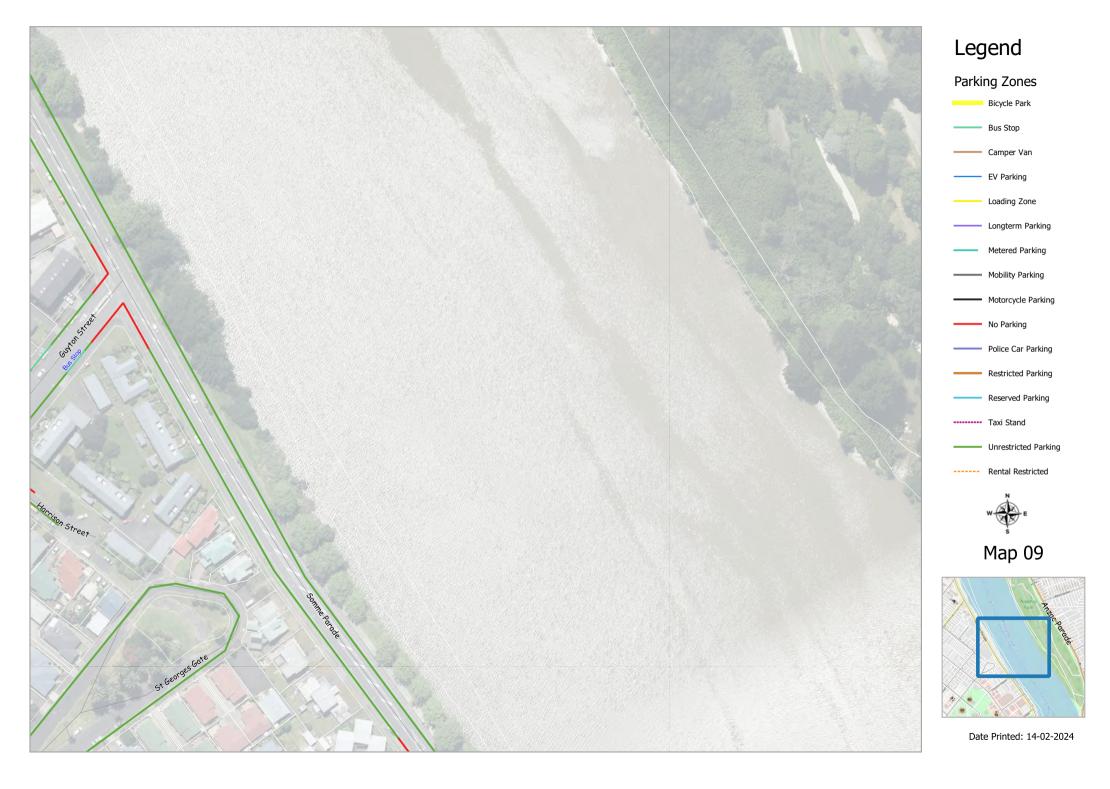

### 2 Parking types and times

- (1) No person shall stop, stand or park a vehicle in contravention to the parking restrictions identified on the maps in Schedule 1, except as expressly provided within clause 2, 3, 4.
- (2) Where a parking place is identified for a specific purpose by class or use of a vehicle in clause 2(1), no other vehicle may stop, stand or park within that parking place.
- (3) Where a specified time is stated for a parking place in clause 2(1), the stated time is the maximum allowable parking time.
- (4) The maximum parking times identified in clause 2(1) shall apply during the following times: