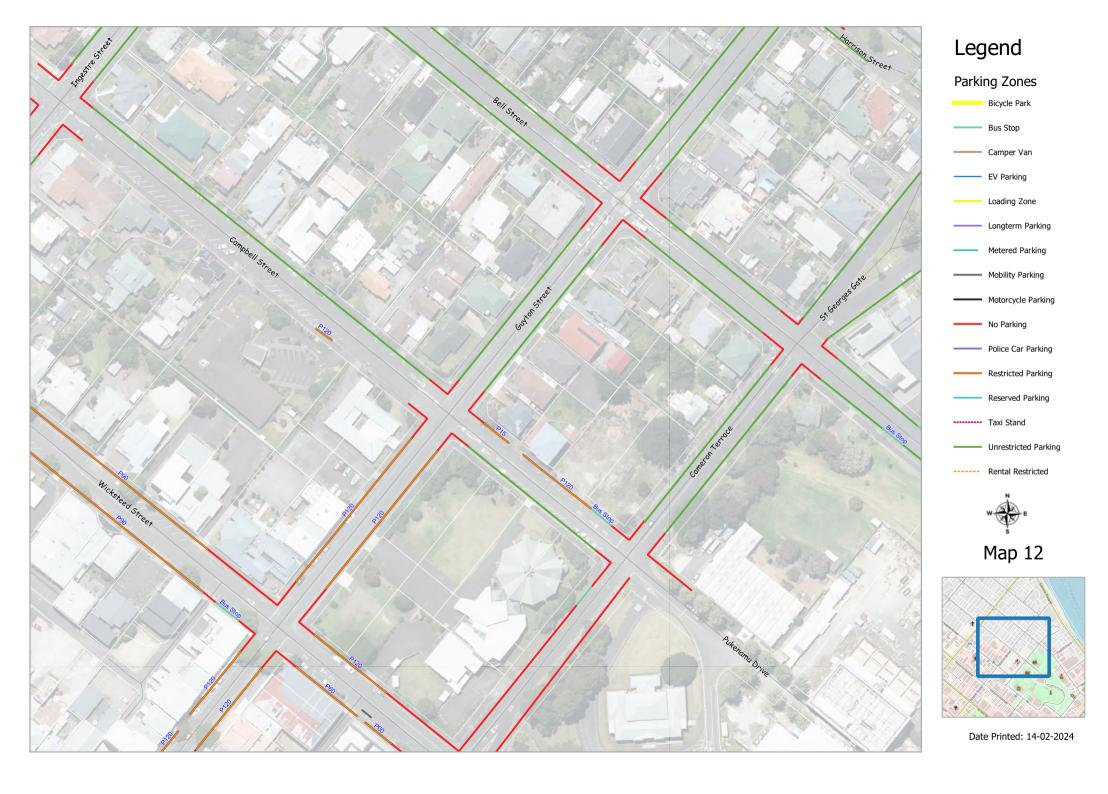

### 2 Parking types and times

- (1) No person shall stop, stand or park a vehicle in contravention to the parking restrictions identified on the maps in Schedule 1, except as expressly provided within clause 2, 3, 4.
- (2) Where a parking place is identified for a specific purpose by class or use of a vehicle in clause 2(1), no other vehicle may stop, stand or park within that parking place.
- (3) Where a specified time is stated for a parking place in clause 2(1), the stated time is the maximum allowable parking time.
- (4) The maximum parking times identified in clause 2(1) shall apply during the following times: