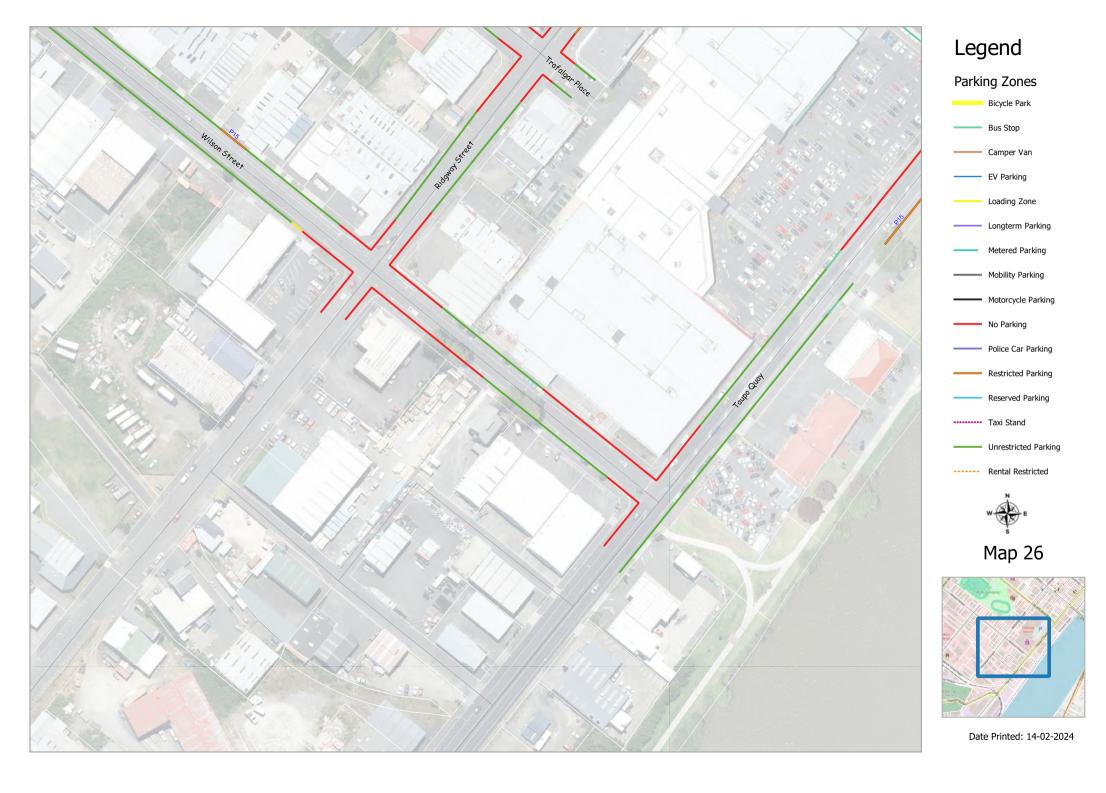

### 2 Parking types and times

- (1) No person shall stop, stand or park a vehicle in contravention to the parking restrictions identified on the maps in Schedule 1, except as expressly provided within clause 2, 3, 4.
- (2) Where a parking place is identified for a specific purpose by class or use of a vehicle in clause 2(1), no other vehicle may stop, stand or park within that parking place.
- (3) Where a specified time is stated for a parking place in clause 2(1), the stated time is the maximum allowable parking time.
- (4) The maximum parking times identified in clause 2(1) shall apply during the following times: