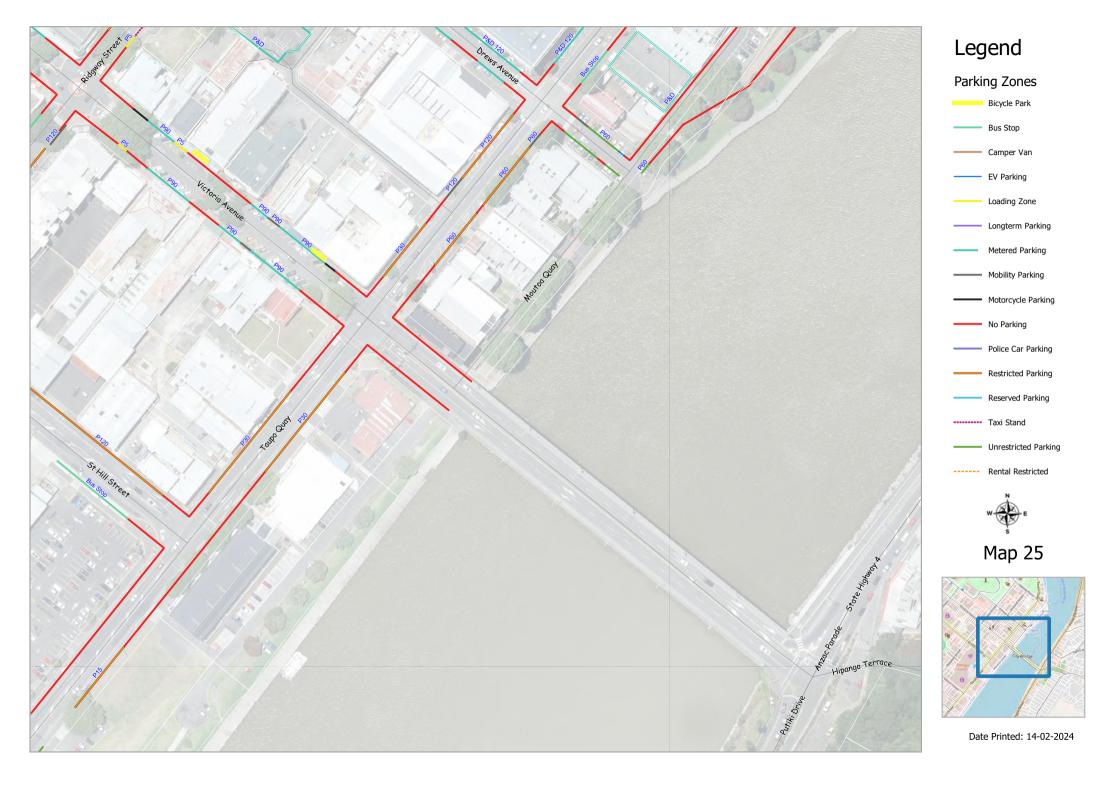

### 2 Parking types and times

- (1) No person shall stop, stand or park a vehicle in contravention to the parking restrictions identified on the maps in Schedule 1, except as expressly provided within clause 2, 3, 4.
- (2) Where a parking place is identified for a specific purpose by class or use of a vehicle in clause 2(1), no other vehicle may stop, stand or park within that parking place.
- (3) Where a specified time is stated for a parking place in clause 2(1), the stated time is the maximum allowable parking time.
- (4) The maximum parking times identified in clause 2(1) shall apply during the following times:

<u>On-street parking charges</u> (3) The following parking times, charges and method of payment shall apply to the following parking places:

| Name of Street  | Tariff/operating times                      | Type of payment |
|-----------------|---------------------------------------------|-----------------|
| Victoria Avenue | \$3 hour 8 am to 5.30 pm Monday to Saturday | Pay by Plate    |
| Guyton Street   | \$2 hour 8 am to 5.30 pm Monday to Saturday | Pay by Plate    |
| Ridgeway Street | \$2 hour 8 am to 5.30 pm Monday to Saturday | Pay by Plate    |
| Watt Street     | \$2 hour 8 am to 5.30 pm Monday to Saturday | Pay by Plate    |
| St Hill Street  | \$2 hour 8 am to 5.30 pm Monday to Saturday | Pay by Plate    |
| Maria Place     | \$2 hour 8 am to 5.30 pm Monday to Saturday | Pay by Plate    |
| Drews Avenue    | \$2 hour 8 am to 5.30 pm Monday to Friday   | Pay by Plate    |
| Taupo Quay      | \$2 hour 8 am to 5.30 pm Monday to Friday   | Pay by Plate    |