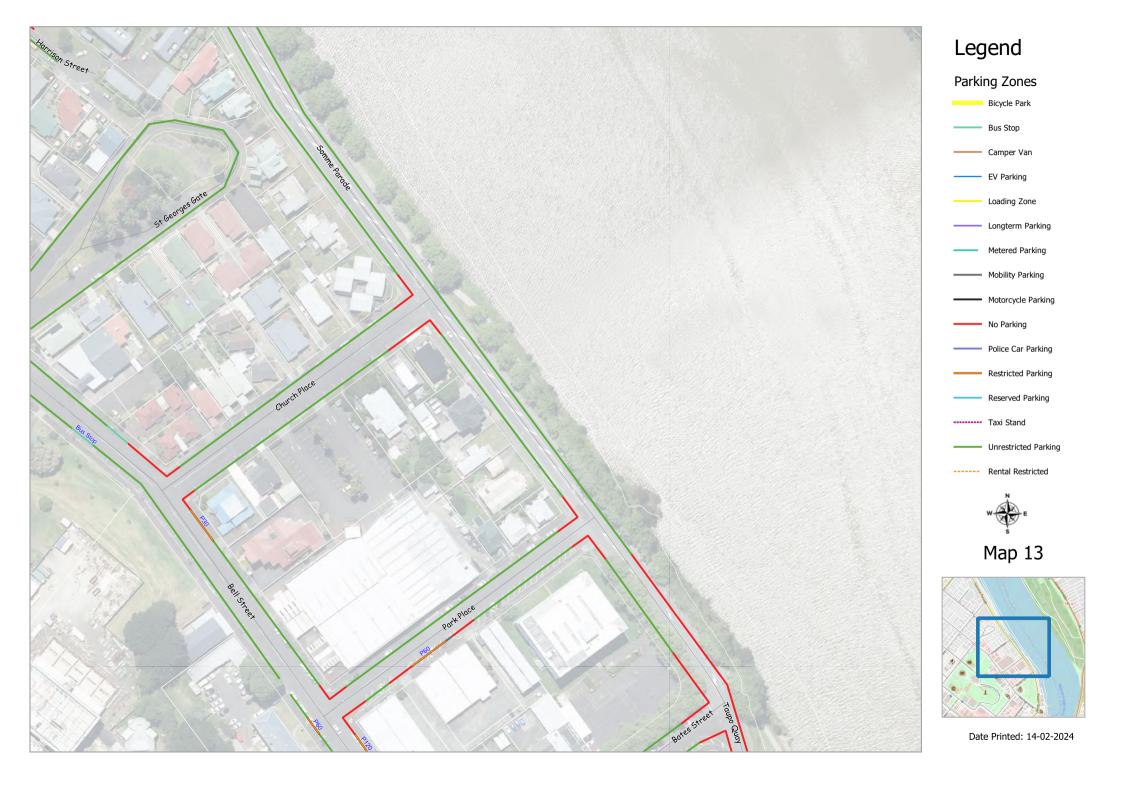

### 2 Parking types and times

- (1) No person shall stop, stand or park a vehicle in contravention to the parking restrictions identified on the maps in Schedule 1, except as expressly provided within clause 2, 3, 4.
- (2) Where a parking place is identified for a specific purpose by class or use of a vehicle in clause 2(1), no other vehicle may stop, stand or park within that parking place.
- (3) Where a specified time is stated for a parking place in clause 2(1), the stated time is the maximum allowable parking time.
- (4) The maximum parking times identified in clause 2(1) shall apply during the following times:

<u>On-street parking charges</u> (3) The following parking times, charges and method of payment shall apply to the following parking places:

| Name of Street  | Tariff/operating times                      | Type of payment |
|-----------------|---------------------------------------------|-----------------|
| Victoria Avenue | \$3 hour 8 am to 5.30 pm Monday to Saturday | Pay by Plate    |
| Guyton Street   | \$2 hour 8 am to 5.30 pm Monday to Saturday | Pay by Plate    |
| Ridgeway Street | \$2 hour 8 am to 5.30 pm Monday to Saturday | Pay by Plate    |
| Watt Street     | \$2 hour 8 am to 5.30 pm Monday to Saturday | Pay by Plate    |
| St Hill Street  | \$2 hour 8 am to 5.30 pm Monday to Saturday | Pay by Plate    |
| Maria Place     | \$2 hour 8 am to 5.30 pm Monday to Saturday | Pay by Plate    |
| Drews Avenue    | \$2 hour 8 am to 5.30 pm Monday to Friday   | Pay by Plate    |
| Taupo Quay      | \$2 hour 8 am to 5.30 pm Monday to Friday   | Pay by Plate    |