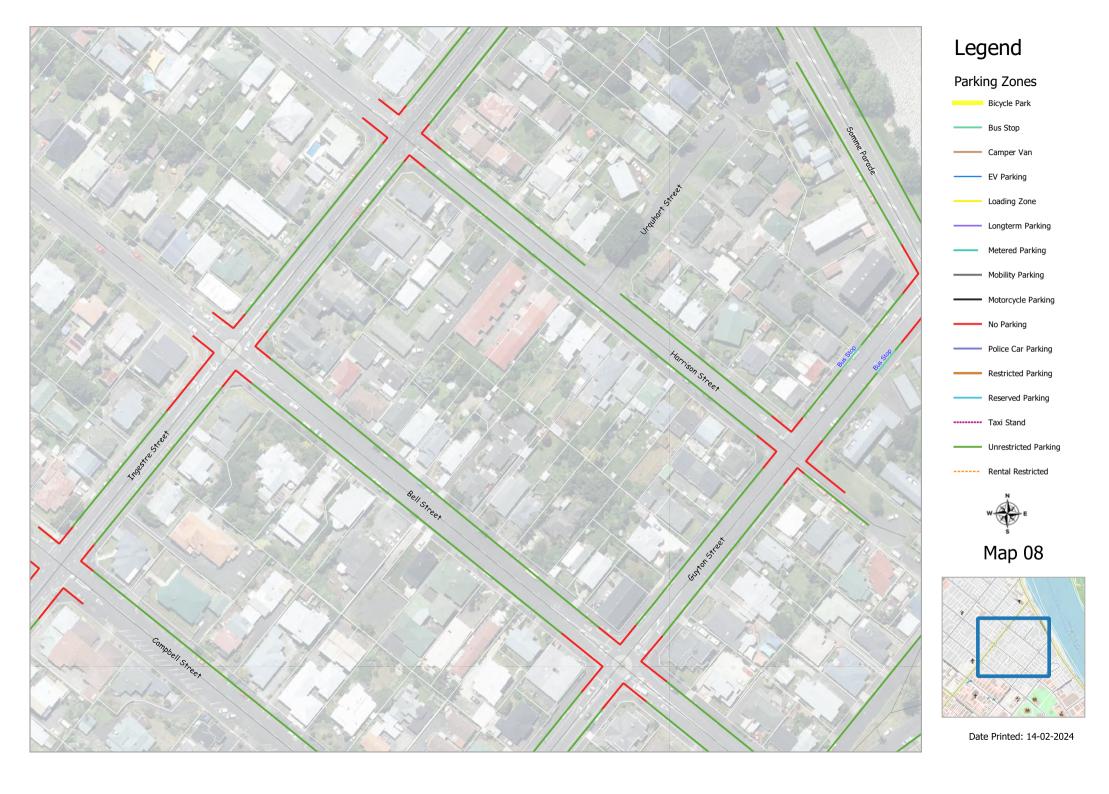

### 2 Parking types and times

- (1) No person shall stop, stand or park a vehicle in contravention to the parking restrictions identified on the maps in Schedule 1, except as expressly provided within clause 2, 3, 4.
- (2) Where a parking place is identified for a specific purpose by class or use of a vehicle in clause 2(1), no other vehicle may stop, stand or park within that parking place.
- (3) Where a specified time is stated for a parking place in clause 2(1), the stated time is the maximum allowable parking time.
- (4) The maximum parking times identified in clause 2(1) shall apply during the following times: