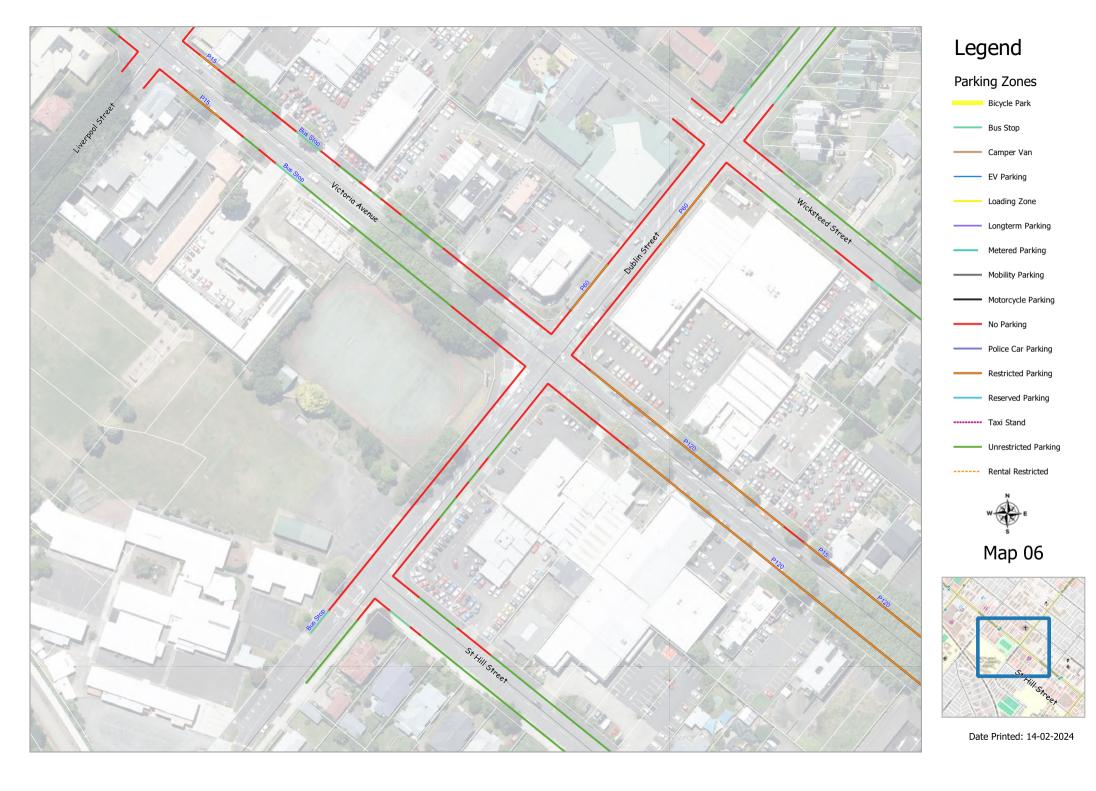

### 2 Parking types and times

- (1) No person shall stop, stand or park a vehicle in contravention to the parking restrictions identified on the maps in Schedule 1, except as expressly provided within clause 2, 3, 4.
- (2) Where a parking place is identified for a specific purpose by class or use of a vehicle in clause 2(1), no other vehicle may stop, stand or park within that parking place.
- (3) Where a specified time is stated for a parking place in clause 2(1), the stated time is the maximum allowable parking time.
- (4) The maximum parking times identified in clause 2(1) shall apply during the following times: