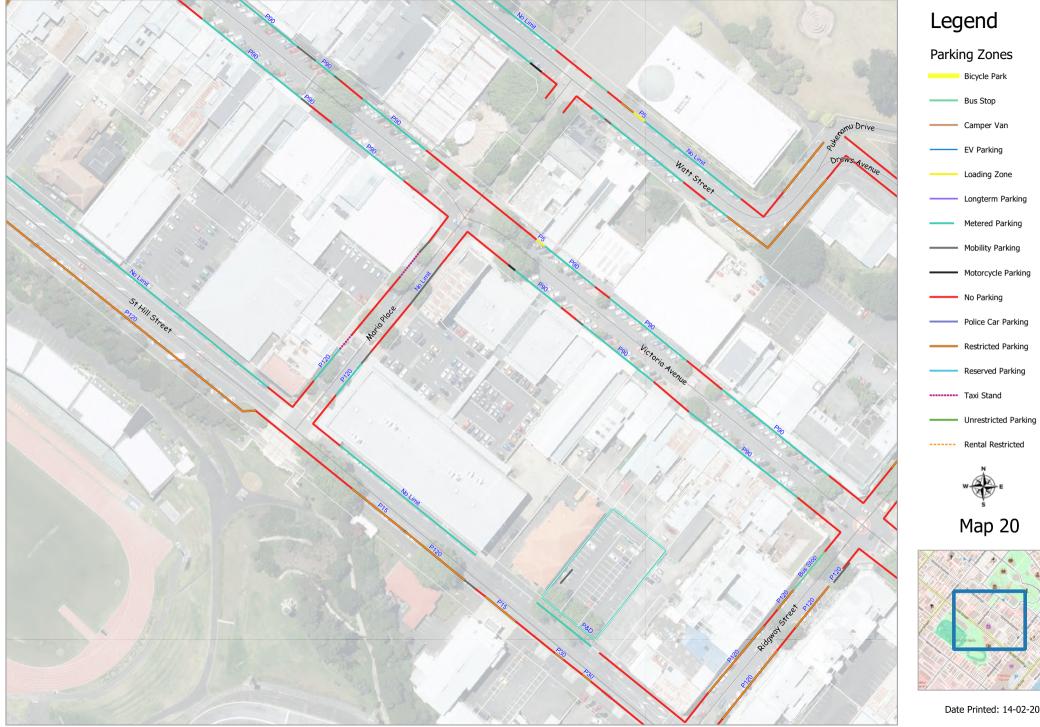

### 2 Parking types and times

- (1) No person shall stop, stand or park a vehicle in contravention to the parking restrictions identified on the maps in Schedule 1, except as expressly provided within clause 2, 3, 4.
- (2) Where a parking place is identified for a specific purpose by class or use of a vehicle in clause 2(1), no other vehicle may stop, stand or park within that parking place.
- (3) Where a specified time is stated for a parking place in clause 2(1), the stated time is the maximum allowable parking time.
- (4) The maximum parking times identified in clause 2(1) shall apply during the following times:

- (5) A motorcycle may park in a parking place identified as a motorcycle parking place or a general parking place subject to the following:
  - a) Where a person parks a motorcycle in a parking place subject to a tariff, the person shall pay the prescribed tariff in the prescribed manor.
  - b) One or more motorcycles may be parked in a parking place provided that the controls regarding the parking place are met.
- (6) No person shall park a vehicle in a marked or metered parking space so that part of that vehicle extends beyond a line defining that space.

## 3 Parking Tariffs

Payment type (1) A person shall use the following methods of where specified under clause 2(2), (3), or (4):

| Payment type                        | Direction                                                                                                 |  |
|-------------------------------------|-----------------------------------------------------------------------------------------------------------|--|
| Pay by Plate                        | The person in charge of the vehicle activates meter by entering their registration number which is stored |  |
| Coin, credit card and Vodafone Text | for an audit report specifying time paid for.                                                             |  |
|                                     | The person in charge of the vehicle can request a receipt but it does not need to be displayed.           |  |
| Pay by Space                        | The person in charge of the vehicle enters money into the meter for a specified time period, which is     |  |
| Coin                                | displayed on the meter.                                                                                   |  |
|                                     | Current meters display the length of time until the meter is due to expire.                               |  |
| Pay & Display                       | Money is entered into the meter, and a receipt is supplied which must be displayed in the front window of |  |
| Coin                                | the vehicle as proof of payment.                                                                          |  |

Off-street parking charges: (2) The following parking times, charges and method of payment shall apply to the following parking places:

| Name of car park           | Location                              | Tariff/operating times                | Type of payment |
|----------------------------|---------------------------------------|---------------------------------------|-----------------|
| Wharenui Car Park          | Off Ingestre street                   | \$2.00 hour 8 am to 5.30 pm           | Pay By Plate    |
|                            | (Lot 1 DP 80086)                      | Monday to Saturday                    |                 |
| Winstone Car Park          | Off St Hill Street                    | \$2.00 hour 8 am to 5.30 pm           | Pay By Plate    |
|                            | (Part Section 179 TN of Whanganui and | Monday to Saturday                    |                 |
|                            | Part section 178 TN of Whanganui)     |                                       |                 |
| Moutoa Quay Car Park       | Off Moutoa Quay                       | \$2.00 hour 8 am to 5.30 pm           | Pay By Plate    |
|                            | (Lot 11 DP 205 and Lot 10 DP 205)     | Monday to Friday                      |                 |
| Phoenix Car Park           | Off Drews Avenue or Taupo Quay (Lot   | \$2.00 hour 8 am to 5.30 pm           | Pay By Plate    |
|                            | 4 DP 382182)                          | Monday to Friday                      |                 |
| Airport long term car park | Off Airport Road                      | \$10 per 24 hour period or part there | Pay by Plate    |
|                            | (Lot 3 DP 475601)                     | of                                    |                 |
|                            |                                       | 24 hours a day 7 days per week        |                 |

<u>On-street parking charges</u> (3) The following parking times, charges and method of payment shall apply to the following parking places:

| Name of Street  | Tariff/operating times                      | Type of payment |
|-----------------|---------------------------------------------|-----------------|
| Victoria Avenue | \$3 hour 8 am to 5.30 pm Monday to Saturday | Pay by Plate    |
| Guyton Street   | \$2 hour 8 am to 5.30 pm Monday to Saturday | Pay by Plate    |
| Ridgeway Street | \$2 hour 8 am to 5.30 pm Monday to Saturday | Pay by Plate    |
| Watt Street     | \$2 hour 8 am to 5.30 pm Monday to Saturday | Pay by Plate    |
| St Hill Street  | \$2 hour 8 am to 5.30 pm Monday to Saturday | Pay by Plate    |
| Maria Place     | \$2 hour 8 am to 5.30 pm Monday to Saturday | Pay by Plate    |
| Drews Avenue    | \$2 hour 8 am to 5.30 pm Monday to Friday   | Pay by Plate    |
| Taupo Quay      | \$2 hour 8 am to 5.30 pm Monday to Friday   | Pay by Plate    |