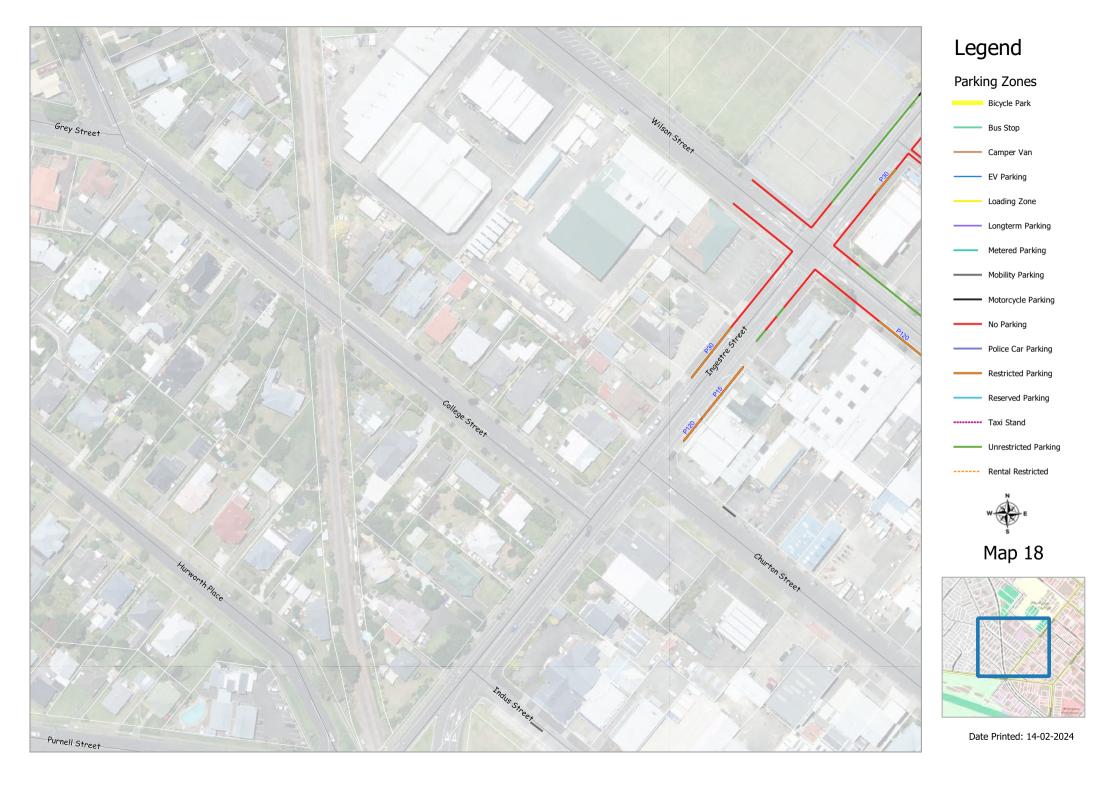

### 2 Parking types and times

- (1) No person shall stop, stand or park a vehicle in contravention to the parking restrictions identified on the maps in Schedule 1, except as expressly provided within clause 2, 3, 4.
- (2) Where a parking place is identified for a specific purpose by class or use of a vehicle in clause 2(1), no other vehicle may stop, stand or park within that parking place.
- (3) Where a specified time is stated for a parking place in clause 2(1), the stated time is the maximum allowable parking time.
- (4) The maximum parking times identified in clause 2(1) shall apply during the following times:

- (5) A motorcycle may park in a parking place identified as a motorcycle parking place or a general parking place subject to the following:
  - a) Where a person parks a motorcycle in a parking place subject to a tariff, the person shall pay the prescribed tariff in the prescribed manor.
  - b) One or more motorcycles may be parked in a parking place provided that the controls regarding the parking place are met.
- (6) No person shall park a vehicle in a marked or metered parking space so that part of that vehicle extends beyond a line defining that space.

## 3 Parking Tariffs

Payment type (1) A person shall use the following methods of where specified under clause 2(2), (3), or (4):

| Payment type                        | Direction                                                                                                 |  |
|-------------------------------------|-----------------------------------------------------------------------------------------------------------|--|
| Pay by Plate                        | The person in charge of the vehicle activates meter by entering their registration number which is stored |  |
| Coin, credit card and Vodafone Text | for an audit report specifying time paid for.                                                             |  |
|                                     | The person in charge of the vehicle can request a receipt but it does not need to be displayed.           |  |
| Pay by Space                        | The person in charge of the vehicle enters money into the meter for a specified time period, which is     |  |
| Coin                                | displayed on the meter.                                                                                   |  |
|                                     | Current meters display the length of time until the meter is due to expire.                               |  |
| Pay & Display                       | Money is entered into the meter, and a receipt is supplied which must be displayed in the front window of |  |
| Coin                                | the vehicle as proof of payment.                                                                          |  |

Off-street parking charges: (2) The following parking times, charges and method of payment shall apply to the following parking places:

| Name of car park           | Location                              | Tariff/operating times                | Type of payment |
|----------------------------|---------------------------------------|---------------------------------------|-----------------|
| Wharenui Car Park          | Off Ingestre street                   | \$2.00 hour 8 am to 5.30 pm           | Pay By Plate    |
|                            | (Lot 1 DP 80086)                      | Monday to Saturday                    |                 |
| Winstone Car Park          | Off St Hill Street                    | \$2.00 hour 8 am to 5.30 pm           | Pay By Plate    |
|                            | (Part Section 179 TN of Whanganui and | Monday to Saturday                    |                 |
|                            | Part section 178 TN of Whanganui)     |                                       |                 |
| Moutoa Quay Car Park       | Off Moutoa Quay                       | \$2.00 hour 8 am to 5.30 pm           | Pay By Plate    |
|                            | (Lot 11 DP 205 and Lot 10 DP 205)     | Monday to Friday                      |                 |
| Phoenix Car Park           | Off Drews Avenue or Taupo Quay (Lot   | \$2.00 hour 8 am to 5.30 pm           | Pay By Plate    |
|                            | 4 DP 382182)                          | Monday to Friday                      |                 |
| Airport long term car park | Off Airport Road                      | \$10 per 24 hour period or part there | Pay by Plate    |
|                            | (Lot 3 DP 475601)                     | of                                    |                 |
|                            |                                       | 24 hours a day 7 days per week        |                 |

<u>On-street parking charges</u> (3) The following parking times, charges and method of payment shall apply to the following parking places:

| Name of Street  | Tariff/operating times                      | Type of payment |
|-----------------|---------------------------------------------|-----------------|
| Victoria Avenue | \$3 hour 8 am to 5.30 pm Monday to Saturday | Pay by Plate    |
| Guyton Street   | \$2 hour 8 am to 5.30 pm Monday to Saturday | Pay by Plate    |
| Ridgeway Street | \$2 hour 8 am to 5.30 pm Monday to Saturday | Pay by Plate    |
| Watt Street     | \$2 hour 8 am to 5.30 pm Monday to Saturday | Pay by Plate    |
| St Hill Street  | \$2 hour 8 am to 5.30 pm Monday to Saturday | Pay by Plate    |
| Maria Place     | \$2 hour 8 am to 5.30 pm Monday to Saturday | Pay by Plate    |
| Drews Avenue    | \$2 hour 8 am to 5.30 pm Monday to Friday   | Pay by Plate    |
| Taupo Quay      | \$2 hour 8 am to 5.30 pm Monday to Friday   | Pay by Plate    |