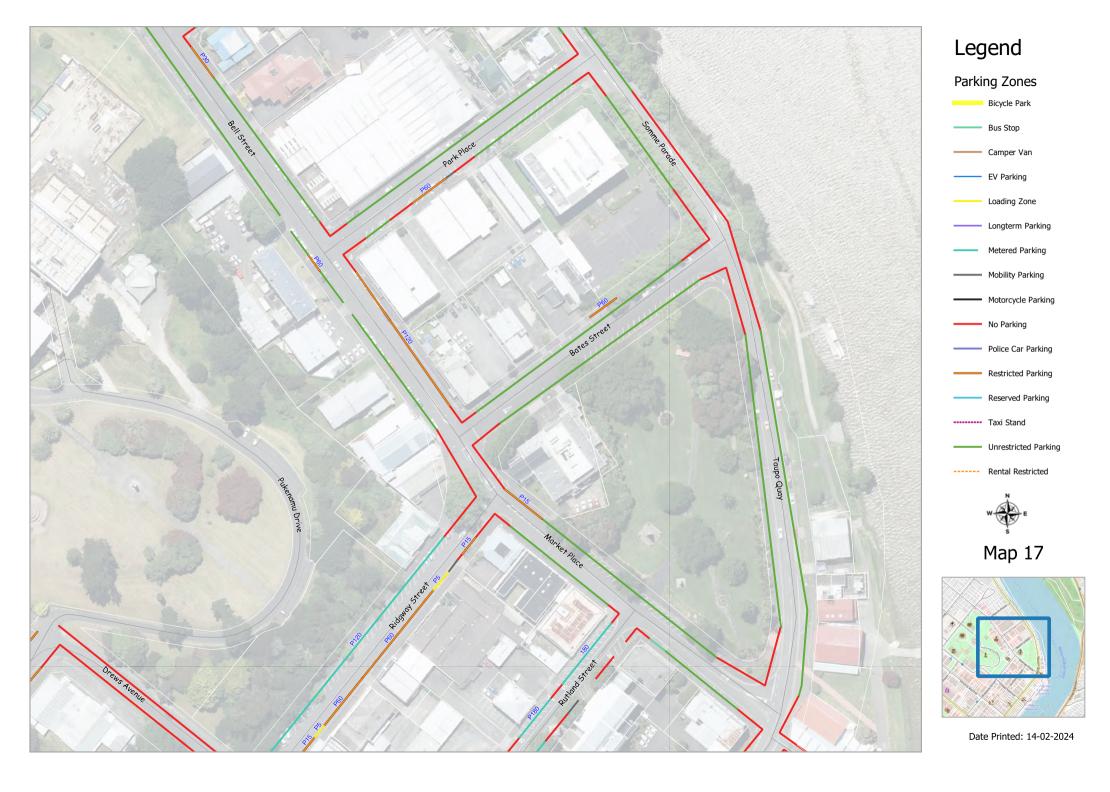

### 2 Parking types and times

- (1) No person shall stop, stand or park a vehicle in contravention to the parking restrictions identified on the maps in Schedule 1, except as expressly provided within clause 2, 3, 4.
- (2) Where a parking place is identified for a specific purpose by class or use of a vehicle in clause 2(1), no other vehicle may stop, stand or park within that parking place.
- (3) Where a specified time is stated for a parking place in clause 2(1), the stated time is the maximum allowable parking time.
- (4) The maximum parking times identified in clause 2(1) shall apply during the following times:

- (5) A motorcycle may park in a parking place identified as a motorcycle parking place or a general parking place subject to the following:
  - a) Where a person parks a motorcycle in a parking place subject to a tariff, the person shall pay the prescribed tariff in the prescribed manor.
  - b) One or more motorcycles may be parked in a parking place provided that the controls regarding the parking place are met.
- (6) No person shall park a vehicle in a marked or metered parking space so that part of that vehicle extends beyond a line defining that space.

## 3 Parking Tariffs

Payment type (1) A person shall use the following methods of where specified under clause 2(2), (3), or (4):

| Payment type                        | Direction                                                                                                 |  |
|-------------------------------------|-----------------------------------------------------------------------------------------------------------|--|
| Pay by Plate                        | The person in charge of the vehicle activates meter by entering their registration number which is stored |  |
| Coin, credit card and Vodafone Text | for an audit report specifying time paid for.                                                             |  |
|                                     | The person in charge of the vehicle can request a receipt but it does not need to be displayed.           |  |
| Pay by Space                        | The person in charge of the vehicle enters money into the meter for a specified time period, which is     |  |
| Coin                                | displayed on the meter.                                                                                   |  |
|                                     | Current meters display the length of time until the meter is due to expire.                               |  |
| Pay & Display                       | Money is entered into the meter, and a receipt is supplied which must be displayed in the front window of |  |
| Coin                                | the vehicle as proof of payment.                                                                          |  |

Off-street parking charges: (2) The following parking times, charges and method of payment shall apply to the following parking places:

| Name of car park           | Location                              | Tariff/operating times                | Type of payment |
|----------------------------|---------------------------------------|---------------------------------------|-----------------|
| Wharenui Car Park          | Off Ingestre street                   | \$2.00 hour 8 am to 5.30 pm           | Pay By Plate    |
|                            | (Lot 1 DP 80086)                      | Monday to Saturday                    |                 |
| Winstone Car Park          | Off St Hill Street                    | \$2.00 hour 8 am to 5.30 pm           | Pay By Plate    |
|                            | (Part Section 179 TN of Whanganui and | Monday to Saturday                    |                 |
|                            | Part section 178 TN of Whanganui)     |                                       |                 |
| Moutoa Quay Car Park       | Off Moutoa Quay                       | \$2.00 hour 8 am to 5.30 pm           | Pay By Plate    |
|                            | (Lot 11 DP 205 and Lot 10 DP 205)     | Monday to Friday                      |                 |
| Phoenix Car Park           | Off Drews Avenue or Taupo Quay (Lot   | \$2.00 hour 8 am to 5.30 pm           | Pay By Plate    |
|                            | 4 DP 382182)                          | Monday to Friday                      |                 |
| Airport long term car park | Off Airport Road                      | \$10 per 24 hour period or part there | Pay by Plate    |
|                            | (Lot 3 DP 475601)                     | of                                    |                 |
|                            |                                       | 24 hours a day 7 days per week        |                 |

<u>On-street parking charges</u> (3) The following parking times, charges and method of payment shall apply to the following parking places:

| Name of Street  | Tariff/operating times                      | Type of payment |
|-----------------|---------------------------------------------|-----------------|
| Victoria Avenue | \$3 hour 8 am to 5.30 pm Monday to Saturday | Pay by Plate    |
| Guyton Street   | \$2 hour 8 am to 5.30 pm Monday to Saturday | Pay by Plate    |
| Ridgeway Street | \$2 hour 8 am to 5.30 pm Monday to Saturday | Pay by Plate    |
| Watt Street     | \$2 hour 8 am to 5.30 pm Monday to Saturday | Pay by Plate    |
| St Hill Street  | \$2 hour 8 am to 5.30 pm Monday to Saturday | Pay by Plate    |
| Maria Place     | \$2 hour 8 am to 5.30 pm Monday to Saturday | Pay by Plate    |
| Drews Avenue    | \$2 hour 8 am to 5.30 pm Monday to Friday   | Pay by Plate    |
| Taupo Quay      | \$2 hour 8 am to 5.30 pm Monday to Friday   | Pay by Plate    |