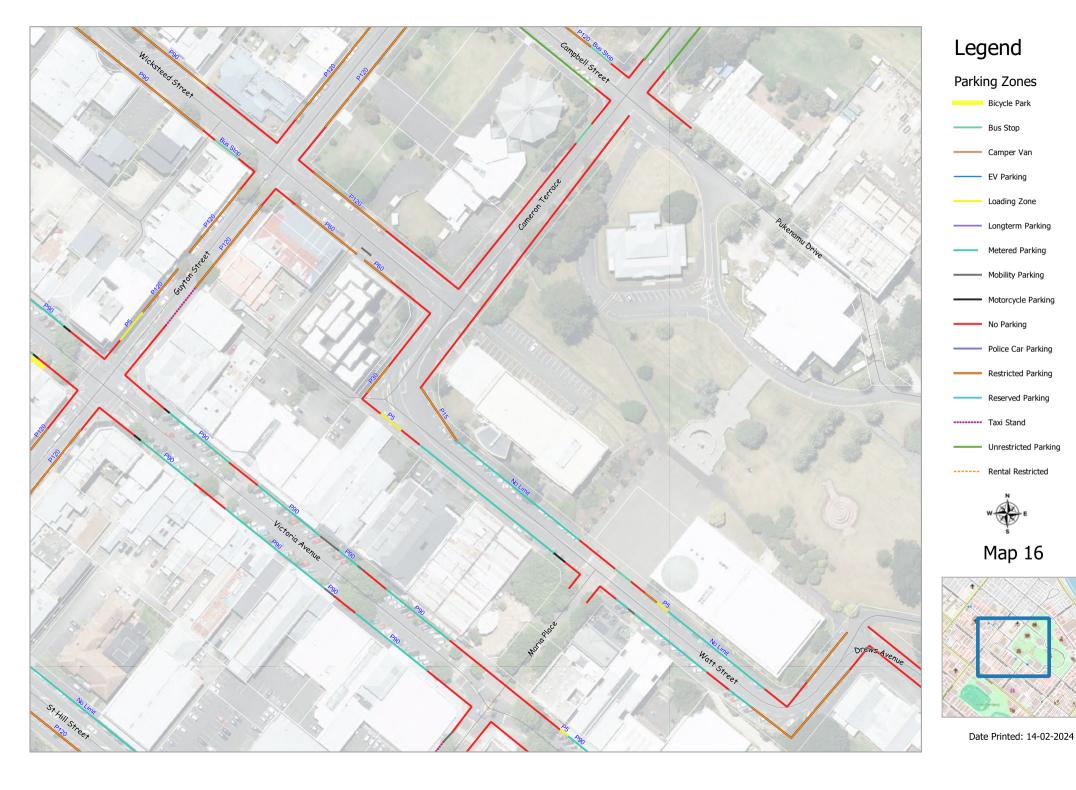

### 2 Parking types and times

- (1) No person shall stop, stand or park a vehicle in contravention to the parking restrictions identified on the maps in Schedule 1, except as expressly provided within clause 2, 3, 4.
- (2) Where a parking place is identified for a specific purpose by class or use of a vehicle in clause 2(1), no other vehicle may stop, stand or park within that parking place.
- (3) Where a specified time is stated for a parking place in clause 2(1), the stated time is the maximum allowable parking time.
- (4) The maximum parking times identified in clause 2(1) shall apply during the following times:

<u>On-street parking charges</u> (3) The following parking times, charges and method of payment shall apply to the following parking places:

| Name of Street  | Tariff/operating times                      | Type of payment |
|-----------------|---------------------------------------------|-----------------|
| Victoria Avenue | \$3 hour 8 am to 5.30 pm Monday to Saturday | Pay by Plate    |
| Guyton Street   | \$2 hour 8 am to 5.30 pm Monday to Saturday | Pay by Plate    |
| Ridgeway Street | \$2 hour 8 am to 5.30 pm Monday to Saturday | Pay by Plate    |
| Watt Street     | \$2 hour 8 am to 5.30 pm Monday to Saturday | Pay by Plate    |
| St Hill Street  | \$2 hour 8 am to 5.30 pm Monday to Saturday | Pay by Plate    |
| Maria Place     | \$2 hour 8 am to 5.30 pm Monday to Saturday | Pay by Plate    |
| Drews Avenue    | \$2 hour 8 am to 5.30 pm Monday to Friday   | Pay by Plate    |
| Taupo Quay      | \$2 hour 8 am to 5.30 pm Monday to Friday   | Pay by Plate    |