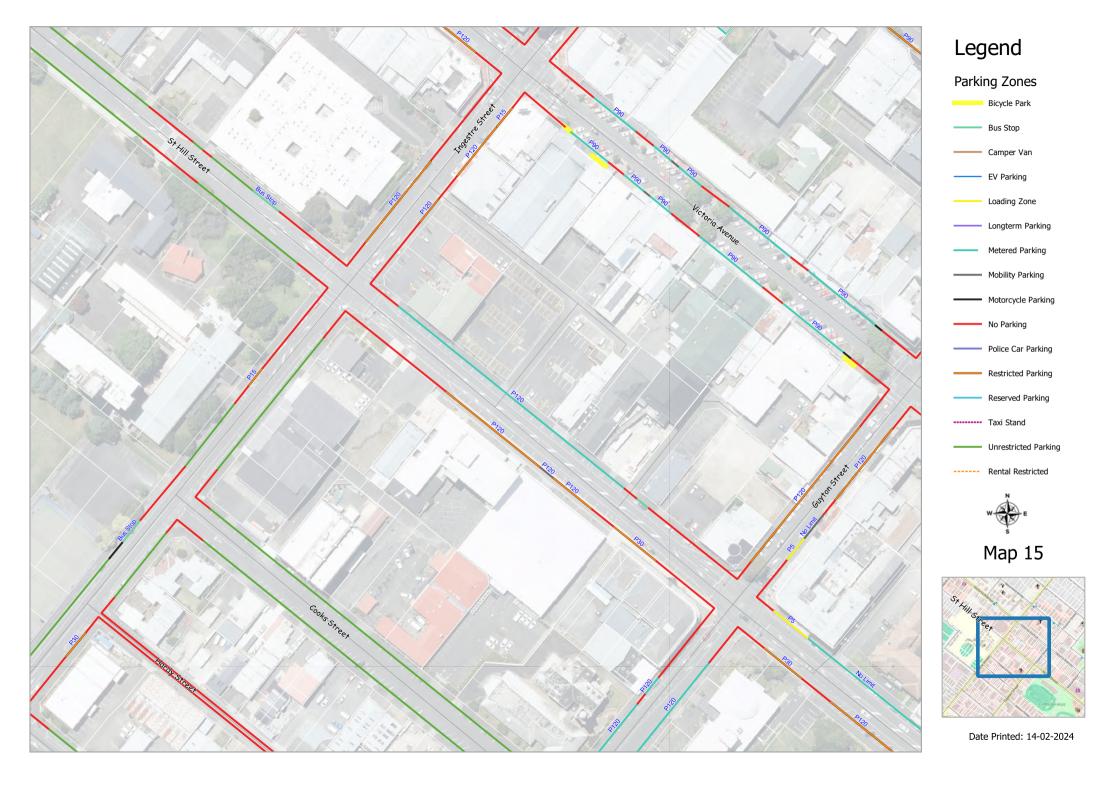

### 2 Parking types and times

- (1) No person shall stop, stand or park a vehicle in contravention to the parking restrictions identified on the maps in Schedule 1, except as expressly provided within clause 2, 3, 4.
- (2) Where a parking place is identified for a specific purpose by class or use of a vehicle in clause 2(1), no other vehicle may stop, stand or park within that parking place.
- (3) Where a specified time is stated for a parking place in clause 2(1), the stated time is the maximum allowable parking time.
- (4) The maximum parking times identified in clause 2(1) shall apply during the following times:

<u>On-street parking charges</u> (3) The following parking times, charges and method of payment shall apply to the following parking places:

| Name of Street  | Tariff/operating times                      | Type of payment |
|-----------------|---------------------------------------------|-----------------|
| Victoria Avenue | \$3 hour 8 am to 5.30 pm Monday to Saturday | Pay by Plate    |
| Guyton Street   | \$2 hour 8 am to 5.30 pm Monday to Saturday | Pay by Plate    |
| Ridgeway Street | \$2 hour 8 am to 5.30 pm Monday to Saturday | Pay by Plate    |
| Watt Street     | \$2 hour 8 am to 5.30 pm Monday to Saturday | Pay by Plate    |
| St Hill Street  | \$2 hour 8 am to 5.30 pm Monday to Saturday | Pay by Plate    |
| Maria Place     | \$2 hour 8 am to 5.30 pm Monday to Saturday | Pay by Plate    |
| Drews Avenue    | \$2 hour 8 am to 5.30 pm Monday to Friday   | Pay by Plate    |
| Taupo Quay      | \$2 hour 8 am to 5.30 pm Monday to Friday   | Pay by Plate    |