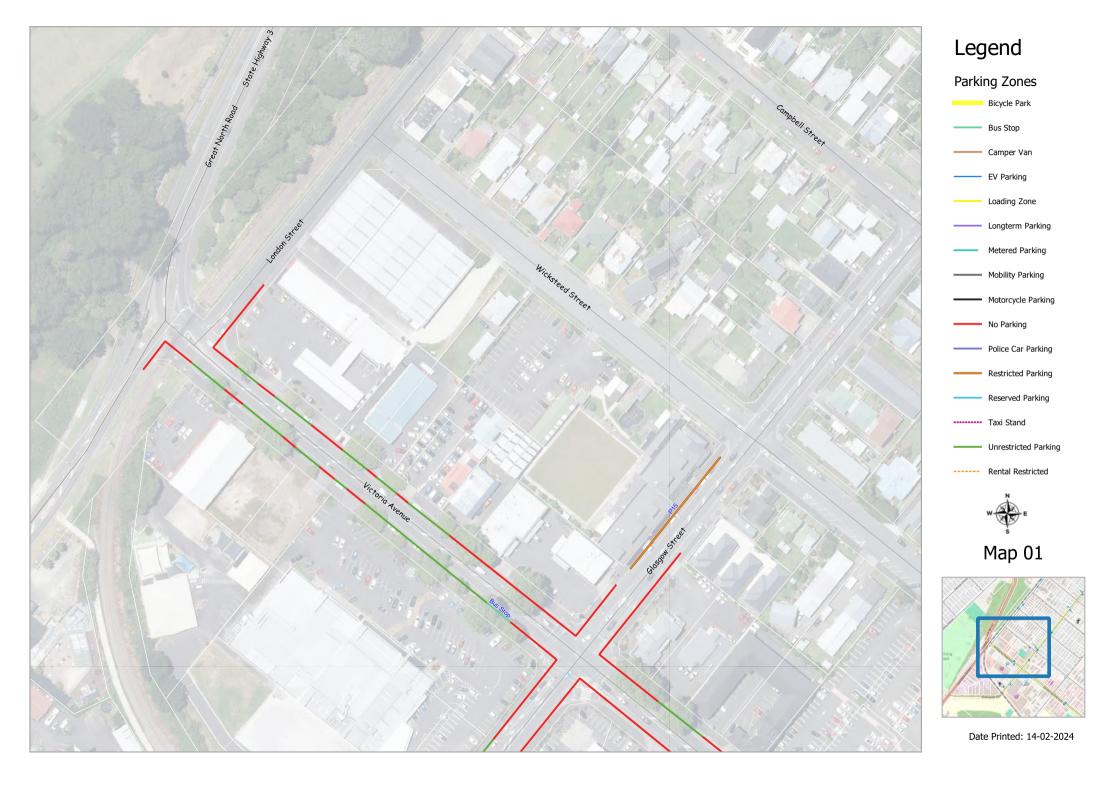

### 2 Parking types and times

- (1) No person shall stop, stand or park a vehicle in contravention to the parking restrictions identified on the maps in Schedule 1, except as expressly provided within clause 2, 3, 4.
- (2) Where a parking place is identified for a specific purpose by class or use of a vehicle in clause 2(1), no other vehicle may stop, stand or park within that parking place.
- (3) Where a specified time is stated for a parking place in clause 2(1), the stated time is the maximum allowable parking time.
- (4) The maximum parking times identified in clause 2(1) shall apply during the following times:

| Name of car park                                                                     | Location         | Operating times                    |
|--------------------------------------------------------------------------------------|------------------|------------------------------------|
| Parking places associated with,<br>adjacent to or opposite the<br>Whanganui Airport. | Off Airport Road | 6.30am to 8pm Monday to Sunday     |
| All other parking places                                                             |                  | 8 am to 5.30 pm Monday to Saturday |

- (5) A motorcycle may park in a parking place identified as a motorcycle parking place or a general parking place subject to the following:
  - a) Where a person parks a motorcycle in a parking place subject to a tariff, the person shall pay the prescribed tariff in the prescribed manor.
  - b) One or more motorcycles may be parked in a parking place provided that the controls regarding the parking place are met.
- (6) No person shall park a vehicle in a marked or metered parking space so that part of that vehicle extends beyond a line defining that space.

For the avoidance of doubt, a vehicle with an attached trailer that is occupying a maximum of two parallel parking spaces is not deemed to be in breach of this provision where all other parking controls are complied with.