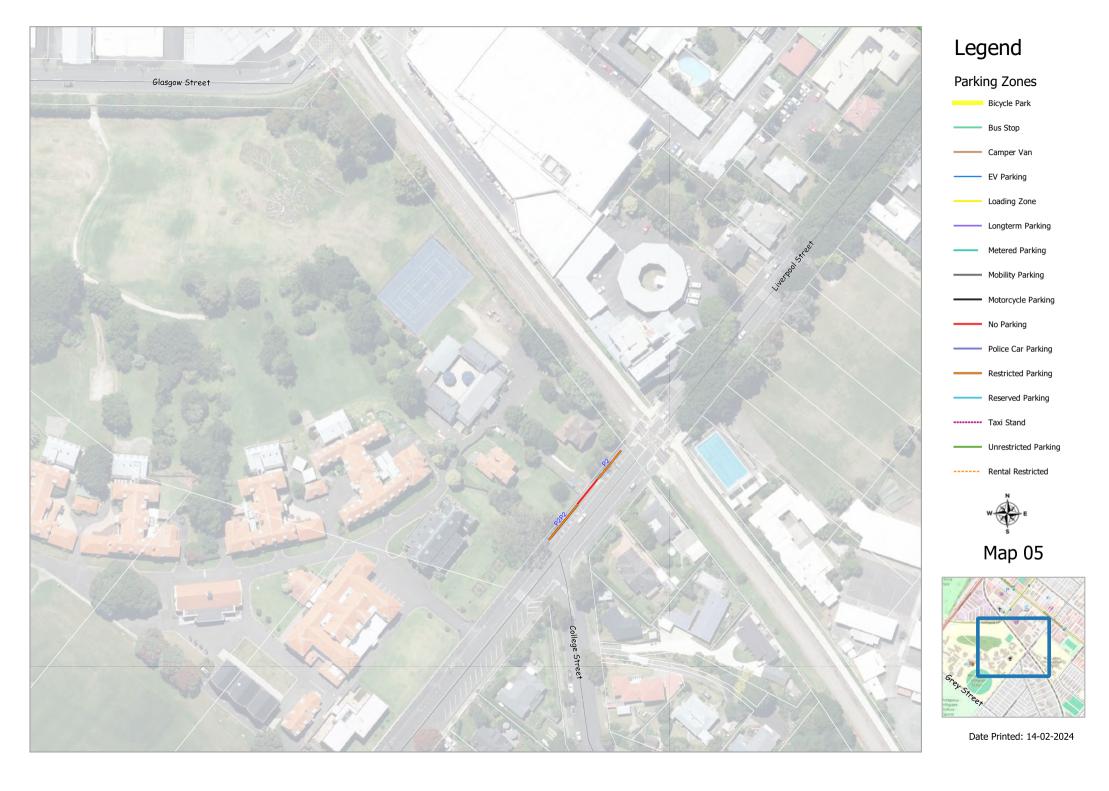

### 2 Parking types and times

- (1) No person shall stop, stand or park a vehicle in contravention to the parking restrictions identified on the maps in Schedule 1, except as expressly provided within clause 2, 3, 4.
- (2) Where a parking place is identified for a specific purpose by class or use of a vehicle in clause 2(1), no other vehicle may stop, stand or park within that parking place.
- (3) Where a specified time is stated for a parking place in clause 2(1), the stated time is the maximum allowable parking time.
- (4) The maximum parking times identified in clause 2(1) shall apply during the following times: