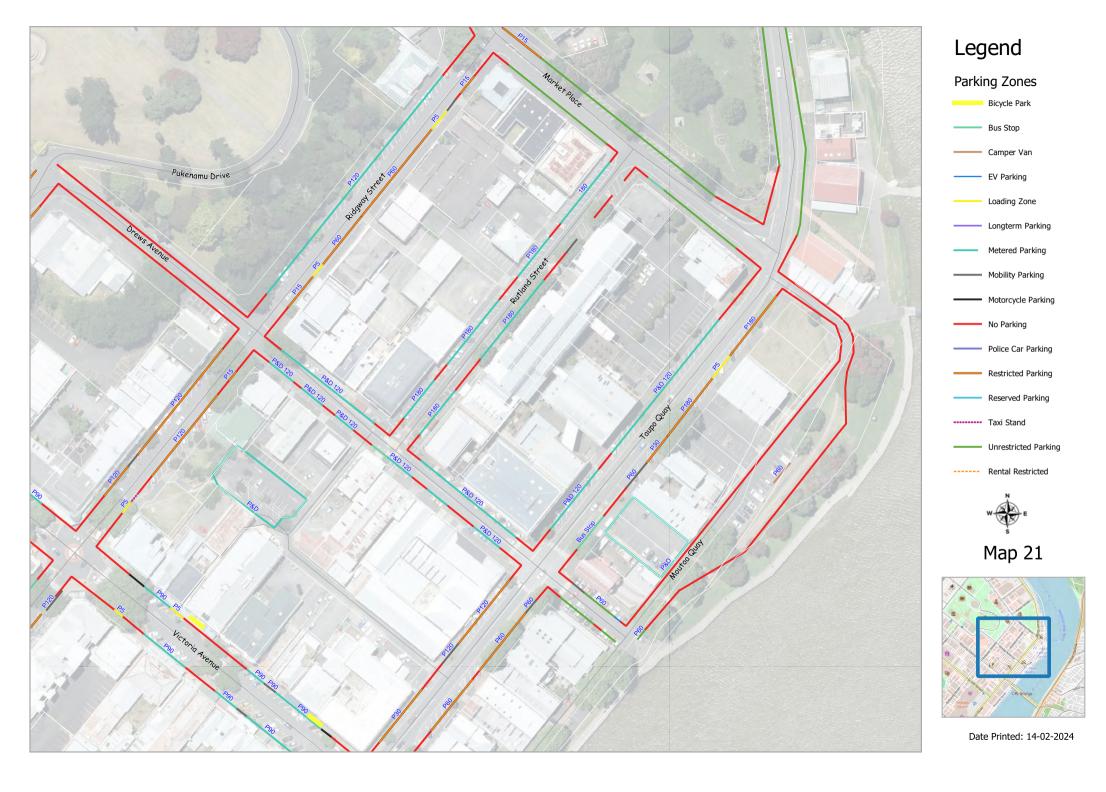

<u>On-street parking charges</u> (3) The following parking times, charges and method of payment shall apply to the following parking places:

| Name of Street  | Tariff/operating times                      | Type of payment |
|-----------------|---------------------------------------------|-----------------|
| Victoria Avenue | \$3 hour 8 am to 5.30 pm Monday to Saturday | Pay by Plate    |
| Guyton Street   | \$2 hour 8 am to 5.30 pm Monday to Saturday | Pay by Plate    |
| Ridgeway Street | \$2 hour 8 am to 5.30 pm Monday to Saturday | Pay by Plate    |
| Watt Street     | \$2 hour 8 am to 5.30 pm Monday to Saturday | Pay by Plate    |
| St Hill Street  | \$2 hour 8 am to 5.30 pm Monday to Saturday | Pay by Plate    |
| Maria Place     | \$2 hour 8 am to 5.30 pm Monday to Saturday | Pay by Plate    |
| Drews Avenue    | \$2 hour 8 am to 5.30 pm Monday to Friday   | Pay by Plate    |
| Taupo Quay      | \$2 hour 8 am to 5.30 pm Monday to Friday   | Pay by Plate    |