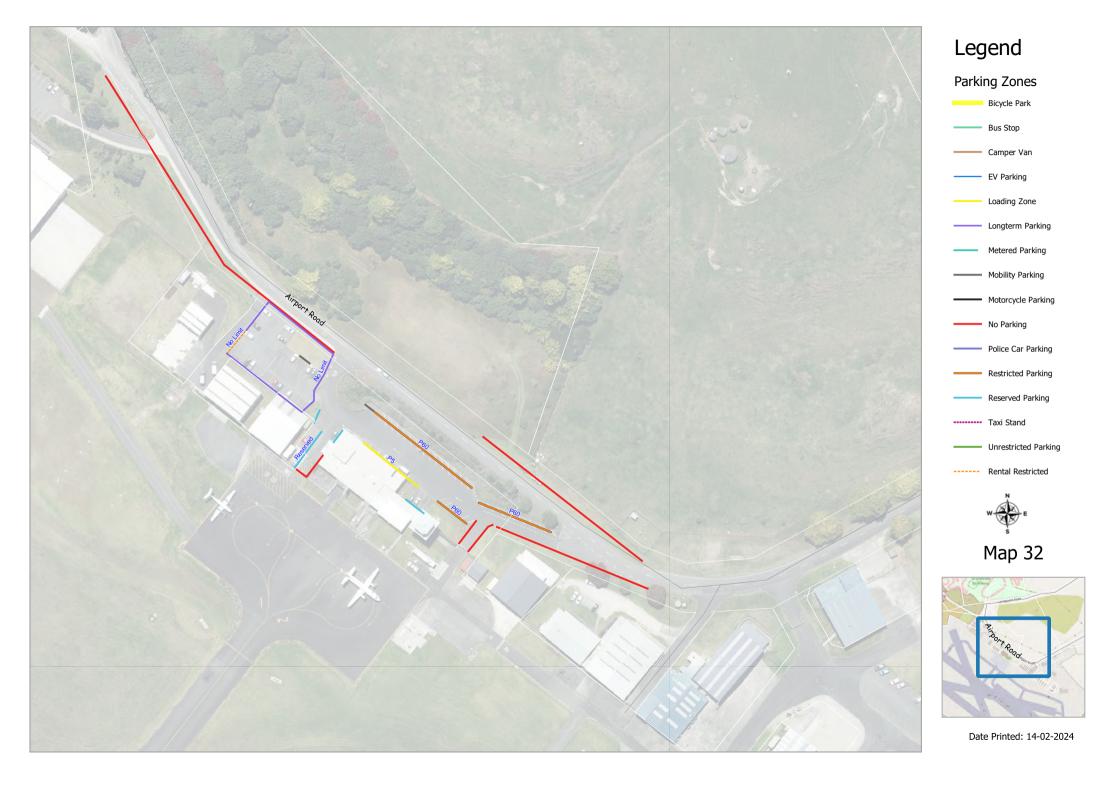

### 2 Parking types and times

- (1) No person shall stop, stand or park a vehicle in contravention to the parking restrictions identified on the maps in Schedule 1, except as expressly provided within clause 2, 3, 4.
- (2) Where a parking place is identified for a specific purpose by class or use of a vehicle in clause 2(1), no other vehicle may stop, stand or park within that parking place.
- (3) Where a specified time is stated for a parking place in clause 2(1), the stated time is the maximum allowable parking time.
- (4) The maximum parking times identified in clause 2(1) shall apply during the following times:

| Name of car park                                                                     | Location         | Operating times                    |
|--------------------------------------------------------------------------------------|------------------|------------------------------------|
| Parking places associated with,<br>adjacent to or opposite the<br>Whanganui Airport. | Off Airport Road | 6.30am to 8pm Monday to Sunday     |
| All other parking places                                                             |                  | 8 am to 5.30 pm Monday to Saturday |

Off-street parking charges: (2) The following parking times, charges and method of payment shall apply to the following parking places:

| Name of car park           | Location                              | Tariff/operating times                | Type of payment |
|----------------------------|---------------------------------------|---------------------------------------|-----------------|
| Wharenui Car Park          | Off Ingestre street                   | \$2.00 hour 8 am to 5.30 pm           | Pay By Plate    |
|                            | (Lot 1 DP 80086)                      | Monday to Saturday                    |                 |
| Winstone Car Park          | Off St Hill Street                    | \$2.00 hour 8 am to 5.30 pm           | Pay By Plate    |
|                            | (Part Section 179 TN of Whanganui and | Monday to Saturday                    |                 |
|                            | Part section 178 TN of Whanganui)     |                                       |                 |
| Moutoa Quay Car Park       | Off Moutoa Quay                       | \$2.00 hour 8 am to 5.30 pm           | Pay By Plate    |
|                            | (Lot 11 DP 205 and Lot 10 DP 205)     | Monday to Friday                      |                 |
| Phoenix Car Park           | Off Drews Avenue or Taupo Quay (Lot   | \$2.00 hour 8 am to 5.30 pm           | Pay By Plate    |
|                            | 4 DP 382182)                          | Monday to Friday                      |                 |
| Airport long term car park | Off Airport Road                      | \$10 per 24 hour period or part there | Pay by Plate    |
|                            | (Lot 3 DP 475601)                     | of                                    |                 |
|                            |                                       | 24 hours a day 7 days per week        |                 |