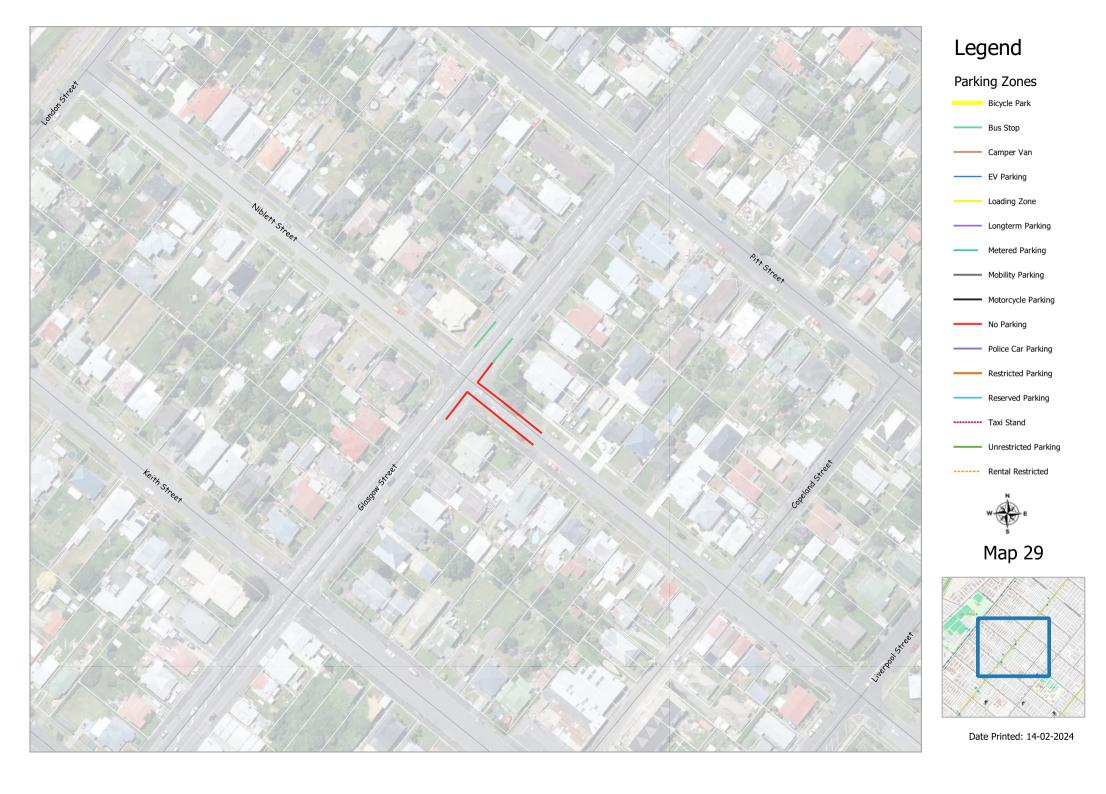

### 2 Parking types and times

- (1) No person shall stop, stand or park a vehicle in contravention to the parking restrictions identified on the maps in Schedule 1, except as expressly provided within clause 2, 3, 4.
- (2) Where a parking place is identified for a specific purpose by class or use of a vehicle in clause 2(1), no other vehicle may stop, stand or park within that parking place.
- (3) Where a specified time is stated for a parking place in clause 2(1), the stated time is the maximum allowable parking time.
- (4) The maximum parking times identified in clause 2(1) shall apply during the following times: