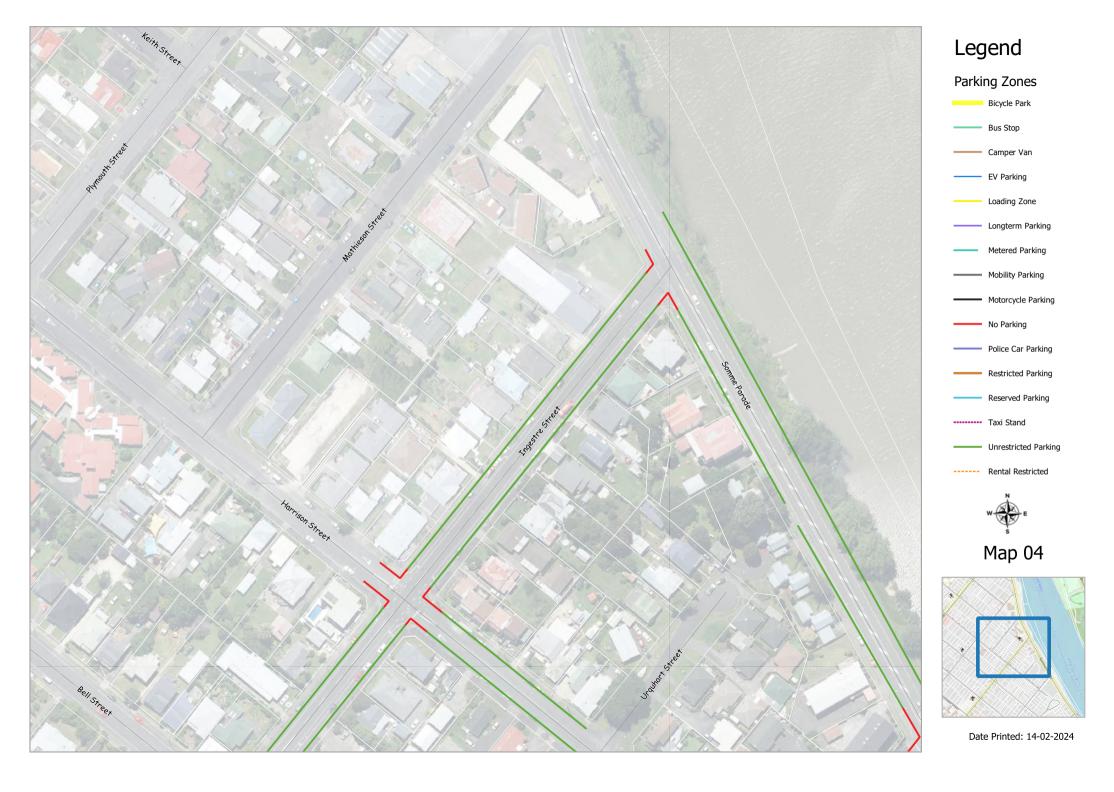

### 2 Parking types and times

- (1) No person shall stop, stand or park a vehicle in contravention to the parking restrictions identified on the maps in Schedule 1, except as expressly provided within clause 2, 3, 4.
- (2) Where a parking place is identified for a specific purpose by class or use of a vehicle in clause 2(1), no other vehicle may stop, stand or park within that parking place.
- (3) Where a specified time is stated for a parking place in clause 2(1), the stated time is the maximum allowable parking time.
- (4) The maximum parking times identified in clause 2(1) shall apply during the following times:

| Name of car park                                                                     | Location         | Operating times                    |
|--------------------------------------------------------------------------------------|------------------|------------------------------------|
| Parking places associated with,<br>adjacent to or opposite the<br>Whanganui Airport. | Off Airport Road | 6.30am to 8pm Monday to Sunday     |
| All other parking places                                                             |                  | 8 am to 5.30 pm Monday to Saturday |

- (5) A motorcycle may park in a parking place identified as a motorcycle parking place or a general parking place subject to the following:
  - a) Where a person parks a motorcycle in a parking place subject to a tariff, the person shall pay the prescribed tariff in the prescribed manor.
  - b) One or more motorcycles may be parked in a parking place provided that the controls regarding the parking place are met.
- (6) No person shall park a vehicle in a marked or metered parking space so that part of that vehicle extends beyond a line defining that space.

For the avoidance of doubt, a vehicle with an attached trailer that is occupying a maximum of two parallel parking spaces is not deemed to be in breach of this provision where all other parking controls are complied with.