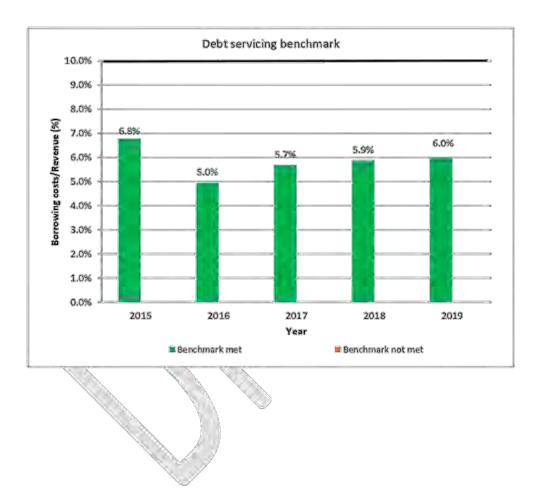

on network services as a proportion of depreciation on network services.

The council meets this benchmark if its capital expenditure on network services equals or is greater than depreciation on network services.



Page 126 of 198

26/09/2019 8:27 AM

# SUSTAINABILITY BENCHMARKS

# Debt servicing benchmark

The following graph displays the council's borrowing costs as a proportion of revenue (excluding development contributions, financial contributions, vested assets, gains on derivative financial instruments, and revaluations of property, plant, or equipment).

Because Statistics New Zealand projects the council's population will grow as fast as the national population growth rate, it meets the debt servicing benchmark if its borrowing costs equal or are less than 10% of its revenue.



Page 127 of 198

26/09/2019 8:27 AM

# PREDICTABILITY BENCHMARKS

# Debt control benchmark

The following graph displays the council's actual net debt as a proportion of planned net debt. In this statement, net debt means financial liabilities less financial assets (excluding trade and other receivables).

The council meets the debt control benchmark if its actual net debt equals or is less than its planned net debt.



Page 128 of 198

26/09/2019 8:27 AM

# PREDICTABILITY BENCHMARKS

# Operations control benchmark

This graph displays the council's actual net cash flow from operations as a proportion of its planned net cash flow from operations.

The council meets the operations control benchmark if its actual net cash flow from operations equals or is greater than its planned net cash