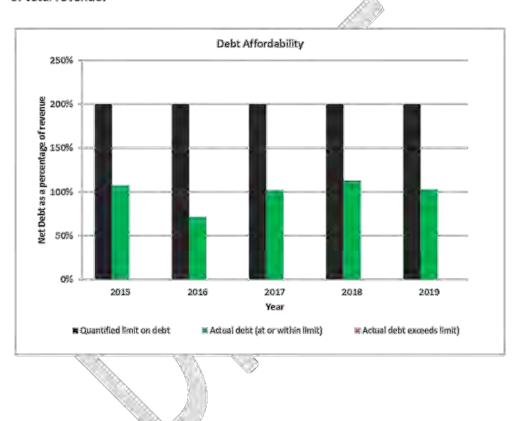

Government Consumer Index plus 3% in 2018/19, and the Local Government inflation rate plus 2% in all other years (after accounting for growth).



Page 123 of 198

26/09/2019 8:27 AM

# Debt affordability benchmark

The council meets the debt affordability benchmark if its actual borrowing is within each quantified limit on borrowing as detailed below.

The following graph compares the council's planned debt with a quantified limit on borrowing contained in the financial strategy included in this long-term plan.

The quantified limit is that net borrowing will not exceed 200% of total revenue (net borrowing is defined as total debt less cash or near cash financial investments)

The council meets the debt affordability benchmark if planned net borrowing is less than 200% of total revenue.



Page 124 of 198

26/09/2019 8:27 AM

# SUSTAINABILITY BENCHMARKS

# **Balanced budget benchmark**

The following graph displays the council's revenue (excluding development contributions, financial contributions, vested assets, gains on derivative financial instruments, and revaluations of property, plant, or equipment) as a proportion of operating expenses (excluding losses on derivative financial instruments and revaluations of property, plant, or equipment).

The council meets this benchmark if its revenue equals or is greater than its operating expenses.



Page 125 of 198

26/09/2019 8:27 AM

# SUSTAINABILITY BENCHMARKS

# **Essential Services Benchmark**

The following graph displays the council's capital expenditure on network services as a proportion of depreciation on network se