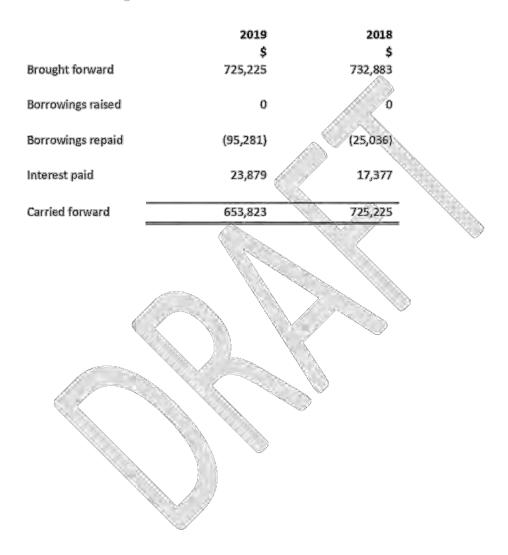

d to 2019/20, as work continues with the Committee.

The capital replacements budget was also underspent for the year. The increased expenditure for meters, watermains, valves, hydrants and connections costs was matched by underspends in capital acquisitions.

The Kai Iwi no1 bore development was initially held up due to Horizons consent issues, but is now underway. Funds of \$697k will be carried over to 2019/20 to complete the job.

The Westmere reservoir no1 project is was completed during the year on time and under budget.

Page 24 of 198 26/09/2019 8:27 AM

The Symes Road and Hillside Terrace projects were initially held up due to the difficulty in sourcing pipe supplies and resources. Funds of \$145k and \$180k respectively will be carried over to 2019/20.

#### Internal borrowings



Page 25 of 198

26/09/2019 8:27 AM

# Water supply group

### Funding impact statement

| For the year ended 30 June 2019                                         |                  |           |         |
|-------------------------------------------------------------------------|------------------|-----------|---------|
| ·                                                                       | <b>Long Term</b> | Long Term | Actual  |
|                                                                         | Plan             | Plan      |         |
|                                                                         | 2018             | 2019      | 2019    |
|                                                                         | \$000            | \$000     | \$000   |
|