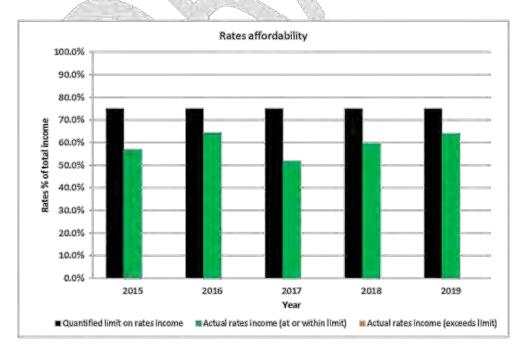

egulations 2014 (the regulations). Refer to the regulations for more information, including definitions of some of the terms used in this statement.

# Rates affordability benchmark

The council meets the rates affordability benchmark if-

- its actual rates income equals or is less than each quantified limit on rates; and.
- its actual rates increases equal or are less than each quantified limit on rates increases.

# Rates (income) affordability

The following graph compares the Council's actual rates income with a quantified limit on rates contained in the financial strategy included in the Council's long-term plan. The quantified limit is the indicative rate limit measured in that rates (excluding metered water, trade waste and penalties) will not be more the 75% of Council's income.



Page 122 of 198 26/09/2019 8:27 AM

# Rates (increases) affordability

The following graph compares the Council's actual rates increases (excluding water by meter, trade waste targeted rates and penalties) with a quantified limit on rates increases included in the financial strategy included in the Council's long-term plan. The quantified limit is based on the Local Government Consumer Index plus 3% in 2018/19, and the Local Government inflation rate plus 2% in all other years (after accounting for growth).



Page 123 of 198

26/09/2019 8:27 AM

# Debt affordability benchmark

The council meets the debt affordability benchmark if its actual borrowing is within each quantified limit on borrowing as detailed below.

The following graph compares the council's planned debt with a quantified