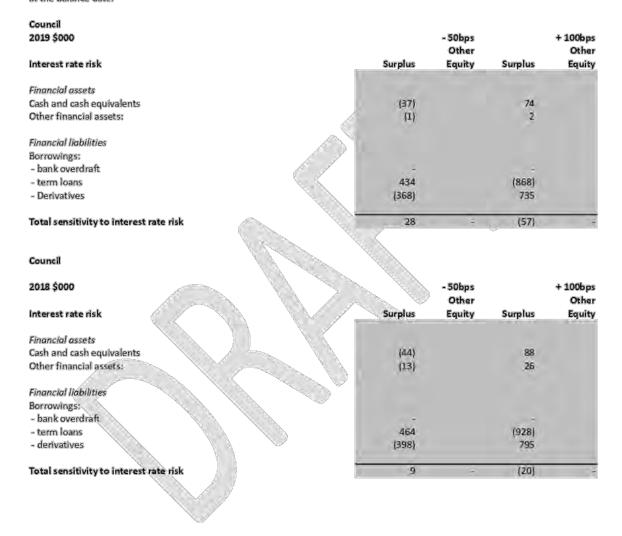

| 13,685<br>7,456              |                    |                               |
| - community loans                                                                                              | 21,351                                                       | 21,351                       |                    |                               |

Page 189 of 198

26/09/2019 8:27 AM

# Notes to the financial statements

## For the year ended 30 June 2019

## Sensitivity analysis

The tables below illustrate the potential effect on the surplus or deficit and equity (excluding retained earnings) impact for reasonably possible market movements, with all other variables held constant, based on WDC's financial instrument exposures at the balance date.



Page 190 of 198

26/09/2019 8:27 AM

# Notes to the financial statements

## For the year ended 30 June 2019

|                                         | - 50bps<br>Other                                            |                                                      | + 100bps<br>Other          |
|-----------------------------------------|-------------------------------------------------------------|------------------------------------------------------|----------------------------|
| Surplus                                 | Equity                                                      | Surplus                                              | Equity                     |
|                                         |                                                             |