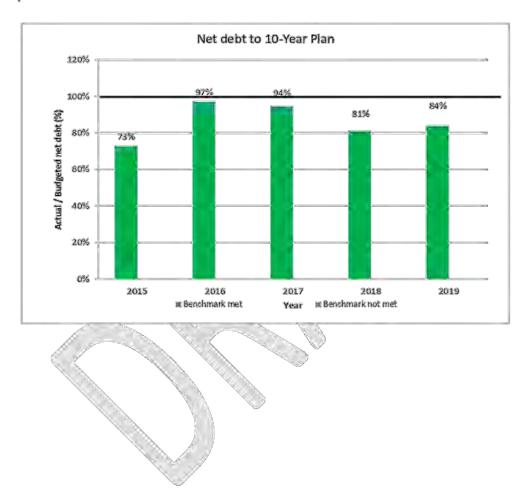

tributions, financial contributions, vested assets, gains on derivative financial instruments, and revaluations of property, plant, or equipment).

Because Statistics New Zealand projects the council's population will grow as fast as the national population growth rate, it meets the debt servicing benchmark if its borrowing costs equal or are less than 10% of its revenue.



Page 127 of 198

26/09/2019 8:27 AM

# PREDICTABILITY BENCHMARKS

# Debt control benchmark

The following graph displays the council's actual net debt as a proportion of planned net debt. In this statement, net debt means financial liabilities less financial assets (excluding trade and other receivables).

The council meets the debt control benchmark if its actual net debt equals or is less than its planned net debt.



Page 128 of 198

26/09/2019 8:27 AM

# PREDICTABILITY BENCHMARKS

# Operations control benchmark

This graph displays the council's actual net cash flow from operations as a proportion of its planned net cash flow from operations.

The council meets the operations control benchmark if its actual net cash flow from operations equals or is greater than its planned net cash flow from operations.



Page 129 of 198

26/09/2019 8:27 AM

# Statement of comprehensive revenue and expense

# For the year ended 30 June 2019

| Revenue   Rote   Rote  |