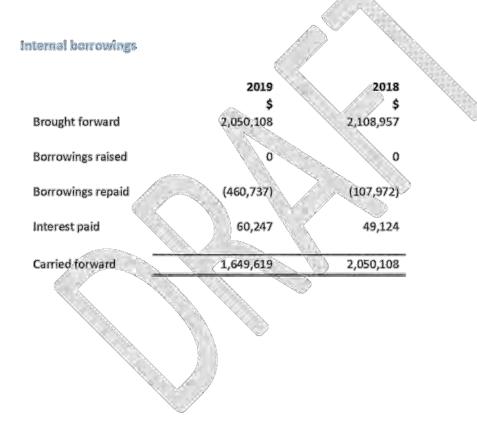

ject was further delayed due to difficult ground conditions experienced. The funds carried over of \$1.328M to 2019/20 should see the project completed by February 2020.

The separation project continued this year, and was on budget.

The stormwater attenuation project was delayed due to survey work and conflicting underground services delaying the design completion. The unspent funds will be carried over to 2019/20 with the contract shortly to go to tender.

The capital replacements budget was well underspent for network replacements. Work has been reprioritised and Wilson Street will now be done in conjunction with the cemetery circuit with \$820k funds carried over to 2019/20. Rehabilitation work on Glasgow Street stormwater main has also been commenced, and is ongoing into 2019/2020.



Page 32 of 198

26/09/2019 8:27 AM

# Stormwater drainage group

### Funding impact statement

| Congress    | For the year ended 30 June 2019