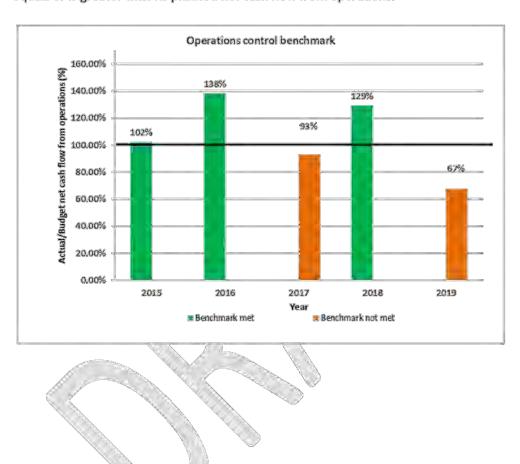

9/2019 8:27 AM

# PREDICTABILITY BENCHMARKS

# Debt control benchmark

The following graph displays the council's actual net debt as a proportion of planned net debt. In this statement, net debt means financial liabilities less financial assets (excluding trade and other receivables).

The council meets the debt control benchmark if its actual net debt equals or is less than its planned net debt.



Page 128 of 198

26/09/2019 8:27 AM

# PREDICTABILITY BENCHMARKS

# Operations control benchmark

This graph displays the council's actual net cash flow from operations as a proportion of its planned net cash flow from operations.

The council meets the operations control benchmark if its actual net cash flow from operations equals or is greater than its planned net cash flow from operations.



Page 129 of 198

26/09/2019 8:27 AM

# Statement of comprehensive revenue and expense

# For the year ended 30 June 2019

| Revenue   Rote   Rote  |