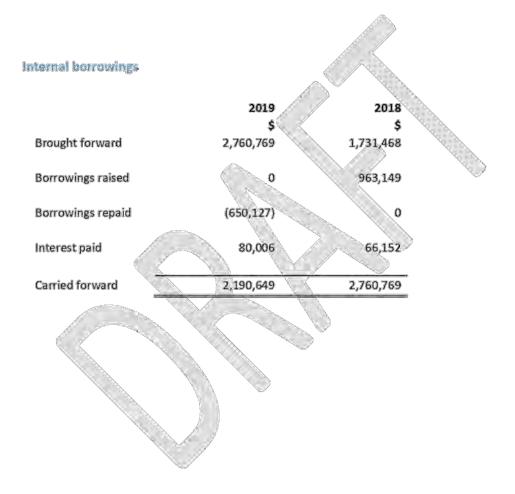

Page 17 of 198

26/09/2019 8:27 AM

performance targets set and giving the reasons for any significant variance between actual and intended levels.

- An audited funding impact statement identifying the amount of funds produced from each source of funding, how the funds were applied and how this compares with the information included in the Long Term Plan.
- A statement of the amount of internal borrowing used for the purpose of the group of activities, including the amount of funds borrowed and repaid during the year and the amount of interest (if any) paid in relation to the internal borrowing.