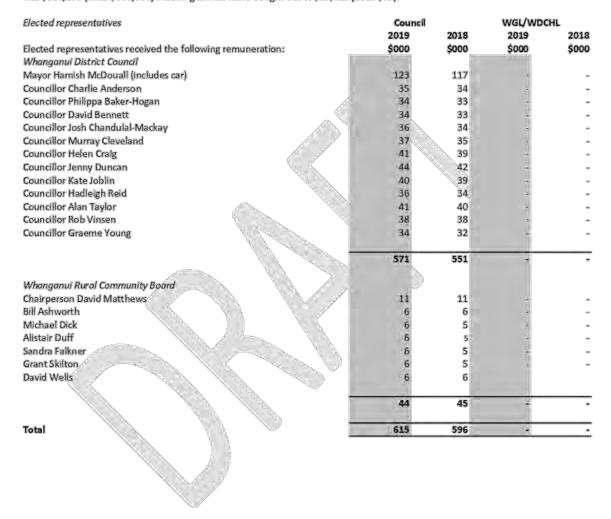

Rating base information, including the number of rating units, the capital and land values of these rating units.

The insurance cover in place for Council assets

Remuneration paid to Elected Representatives and the Chief Executive.