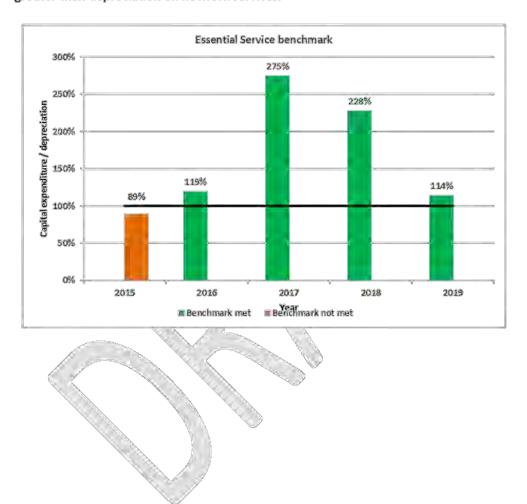

e (excluding development contributions, financial contributions, vested assets, gains on derivative financial instruments, and revaluations of property, plant, or equipment) as a proportion of operating expenses (excluding losses on derivative financial instruments and revaluations of property, plant, or equipment).

The council meets this benchmark if its revenue equals or is greater than its operating expenses.



Page 125 of 198

26/09/2019 8:27 AM

# SUSTAINABILITY BENCHMARKS

# **Essential Services Benchmark**

The following graph displays the council's capital expenditure on network services as a proportion of depreciation on network services.

The council meets this benchmark if its capital expenditure on network services equals or is greater than depreciation on network services.



Page 126 of 198

26/09/2019 8:27 AM

# SUSTAINABILITY BENCHMARKS

# Debt servicing benchmark

The following graph displays the council's borrowing costs as a proportion of revenue (excluding development contributions, financial contributions, vested assets, gains on derivative financial instruments, and revaluations of property, plant, or equipment).

Because Statistics New Zealand projects the council's population will grow as fast as the national population growth rate, it meets the debt servicing benchmark if its borrowing costs equal or are less than 10% of its revenue.



Page 127 of 198

26/09/2019 8:27 AM

# PREDICTABILITY BENCHMARKS

# Debt control benchmark

The following graph displays the council's actual net debt as a proportion of planned net debt. In this statement, net deb