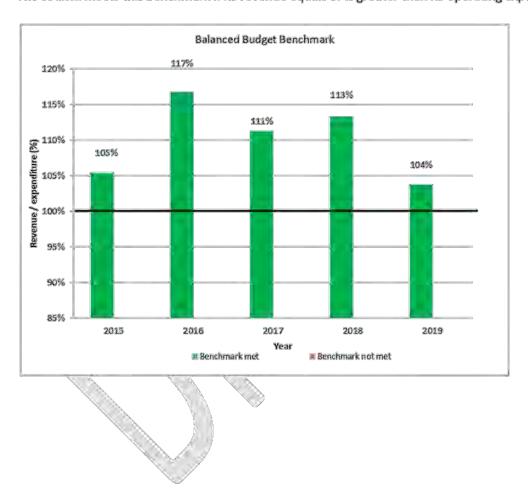

ot exceed 200% of total revenue (net borrowing is defined as total debt less cash or near cash financial investments)

The council meets the debt affordability benchmark if planned net borrowing is less than 200% of total revenue.



Page 124 of 198

26/09/2019 8:27 AM

# SUSTAINABILITY BENCHMARKS

# **Balanced budget benchmark**

The following graph displays the council's revenue (excluding development contributions, financial contributions, vested assets, gains on derivative financial instruments, and revaluations of property, plant, or equipment) as a proportion of operating expenses (excluding losses on derivative financial instruments and revaluations of property, plant, or equipment).

The council meets this benchmark if its revenue equals or is greater than its operating expenses.



Page 125 of 198

26/09/2019 8:27 AM

# SUSTAINABILITY BENCHMARKS

# **Essential Services Benchmark**

The following graph displays the council's capital expenditure on network services as a proportion of depreciation on network services.

The council meets this benchmark if its capital expenditure on network services equals or is greater than depreciation on network services.



Page 126 of 198

26/09/2019 8:27 AM

# SUSTAINABILITY BENCHMARKS

# Debt servicing benchmark

The following graph displays the council's borrowing costs as a proportion of revenue (excluding development contributions, financial contributions, vested assets, gains on derivative financial instruments, and revaluations of property, plant, or equipment).

Because Statistics New Zealand projects the council's populati