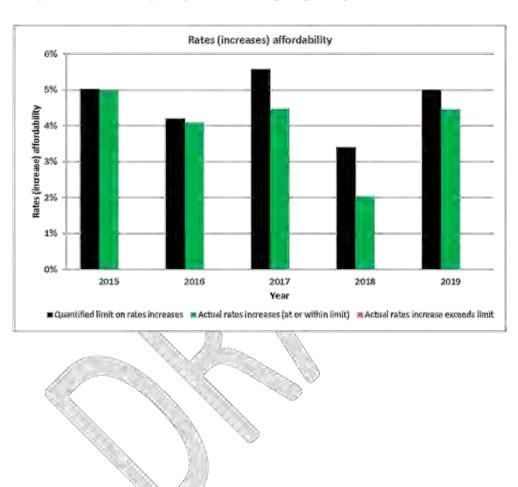

with a quantified limit on rates contained in the financial strategy included in the Council's long-term plan. The quantified limit is the indicative rate limit measured in that rates (excluding metered water, trade waste and penalties) will not be more the 75% of Council's income.



Page 122 of 198 26/09/2019 8:27 AM

# Rates (increases) affordability

The following graph compares the Council's actual rates increases (excluding water by meter, trade waste targeted rates and penalties) with a quantified limit on rates increases included in the financial strategy included in the Council's long-term plan. The quantified limit is based on the Local Government Consumer Index plus 3% in 2018/19, and the Local Government inflation rate plus 2% in all other years (after accounting for growth).



Page 123 of 198

26/09/2019 8:27 AM

# Debt affordability benchmark

The council meets the debt affordability benchmark if its actual borrowing is within each quantified limit on borrowing as detailed below.

The following graph compares the council's planned debt with a quantified limit on borrowing contained in the financial strategy included in this long-term plan.

The quantified limit is that net borrowing will not exceed 200% of total revenue (net borrowing is defined as total debt less cash or near cash financial investments)

The council meets the debt affordability benchmark if planned net borrowing is less than 200% of total revenue.



Page 124 of 198

26/09/2019 8:27 AM

# SUSTAINABILITY BENCHMARKS

# **Balanced budget benchmark**

The following graph displays the council's r